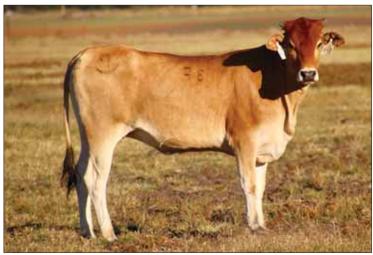

World Champion Bucking Bull SweetPro's Bruiser!

 She is a maternal sib to 79C Hard Times, a futurity superstar and sire to some up and coming futurity standouts like American Heritage Yearling champion 32F Bilderweed Bob.



009 SHOWTIME (WOLFDANCER X AR 009 (BODACIOUS) 32Y SWEETPRO'S BRUISER PAGE T8 (LITTLE YELLOW JACKET x 255-152 (MUDSLINGER X 755-113) C66 BLACK ATTACK (HAJEK C19 X HAJEK 57A)

PAGE 309/A

PAGE T34 (MOSSY OAK MUDSLINGER X PAGE 031-239 (BAD BLUE)

• Pasture exposed to 29A Magic Maker, 537C Air Assault, 801F, 839F & 57F Hell Right. Estimated due date is March 15, 2020.

• Sired by The Champ SweetPro's Bruiser out of a C66 Black Attack daughter.

 If you want to add size, heat, and ability to your program then you want to get your hands on one of these Bruiser daughters!





009 SHOWTIME (WOLFDANCER X AR 009 (BODACIOUS) 32Y SWEETPRO'S BRUISER PAGE T8 (LITTLE YELLOW JACKET x 255-152 (MUDSLINGER X 755-113) U33 DON'T STRAY (STRAY KITTY X 621-115 (SUPER DAVE) PAGE 324/A PAGE 9124W (PAGE 82T (HUSTLER) X PAGE T05 (STRAY KITTY X 205-226)

• Pasture exposed to 705E Manaba, 39E Buck Norris and 877F. Estimated due date is March 15, 2020.

• Sired by World Champ SweetPro's Bruiser.

• She is out of a maternal sib to 38D High Riser, which half interest sold for \$33,000 in our yearling bull sale.





PAGE F65

ABBI Reg. # 10219395 01.15.2018

009 SHOWTIME (WOLFDANCER X AR 009 (BODACIOUS) 58X SWEETPRO'S LONG JOHN PAGE 510/4 (MOSSY OAK MUDSLINGER X 10-103)

790 MOSSY OAK MUDSLINGER (PAGE 01 X 590-228 (BROKE BACK V) PAGE 255-152 PAGE 755-113 (A6)

• Pasture exposed to 2