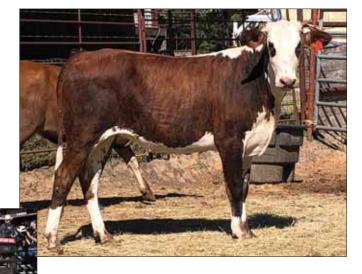

### **PAGE F72**

ABBI Reg. # 10219400 03.09.2018

009 SHOWTIME (WOLFDANCER X AR 009 (BODACIOUS) 32Y SWEETPRO'S BRUISER

PAGE T8 (LITTLE YELLOW JACKET x 255-152 (MUDSLINGER X 755-113) 790 MOSSY OAK MUDSLINGER (PAGE 01 X 590-228 (BROKE BACK V)

PAGE 510/4 PAGE 10-103

• Pasture exposed to 29A Magic Maker, 537C Air Assault, 801F, 839F & 57F Hell Right. Selling bred.

> • This great female was plucked right out of our embryo program, she has nothing but World Champions backing her pedigree! 3X PBR Champ SweetPro's Bruiser, and 3X PBR Champ Little Yellow Jacket on her sire's side, along with SweetPro's Long John's dam 510/4, and her sire PBR World Champ Mossy Oak Mudslinger. You can't buy this combination anywhere else in the world.