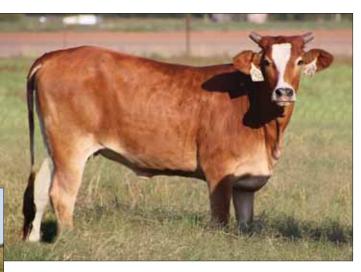

### LOT 14A ...

- Pasture exposed to 705E Manaba, 39E Buck Norris and 877F. Selling bred.
- Choice heifer with Page F60

• Fire Show has sired bulls such as: 705E Manaba LTE \$180,000, 33C Slice of Heaven LTE \$165,000, 625 Got It Handled LTE \$105,000, 457B Fireworks LTE \$105,000, and many more!

### LOT 14B ...

 $\bullet$  Pasture exposed to 29A Magic Maker, 537C Air Assault, 801F, 839F & 57F Hell Right. Estimated due date is March 8, 2020.

• We are offering choice on these two heifers. This is a once in a lifetime opportunity. There's no other female out there like 255-152. We all dream to own one like her and sadly we lost her earlier this year.