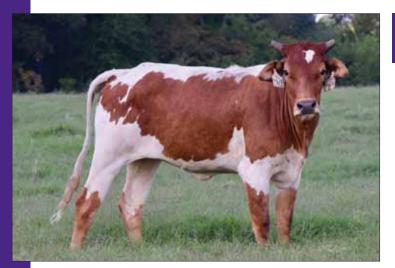

### **PAGE F72**

ABBI Reg. # 10219400 03.09.2018

009 SHOWTIME (WOLFDANCER X AR 009 (BODACIOUS) 32Y SWEETPRO'S BRUISER

PAGE T8 (LITTLE YELLOW JACKET x 255-152 (MUDSLINGER X 755-113) 790 MOSSY OAK MUDSLINGER (PAGE 01 X 590-228 (BROKE BACK V)

PAGE 510/4 PAGE 10-103

• Pasture exposed to 29A Magic Maker, 537C Air Assault, 801F, 839F & 57F Hell Right. Selling bred.

> • This great female was plucked right out of our embryo program, she has nothing but World Champions backing her pedigree! 3X PBR Champ SweetPro's Bruiser, and 3X PBR Champ Little Yellow Jacket on her sire's side, along with SweetPro's Long John's dam 510/4, and her sire PBR World Champ Mossy Oak Mudslinger. You can't buy this combination anywhere else in the world.