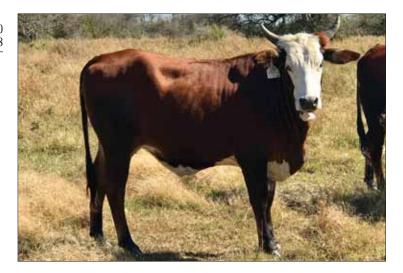

en power overflow from this really nice female!
- Z24 Fire Legend, a full sib to ABBI Classic Champ 10-5 Crosswired. These genetics work, top and bottom are all proven sires.







009 SHOWTIME (WOLFDANCER X AR 009 (BODACIOUS) Z7 SKETCHY BOB PAGE 650 (WILDLIFE X ROBINSON 27)

135X BEST WISHES (88 BEST SHOT (HOUDINI) X PAGE 342-481 (WESTERN WISHES) PAGE 28B-PAGE 400 (MOSSY OAK MUDSLINGER (PAGE 01) X PAGE 621-115 (SUPER DAVE)

Pasture exposed to 44W Stone Sober and 22S Priceless.

• Sketchy Bob was a featured PBR short round bull! His breeding is a great combination of Showtime over a Wildlife daughter.

• On her dam's side check out the pedigree. 135X Best Wishes, sired by PBR Finals bull Best Shot out of 325-478 the dam to PBR Finals bull W10 Stir Crazy, W11 Stirred Up and 10T Derailed!





009 SHOWTIME (WOLFDANCER X AR 009 (BODACIOUS) Z7 SKETCHY BOB PAGE 650 (WILDLIFE X ROBINSON 27)

009 SHOWTIME (K827 WOLFDANCER (BEASTY BOY) X AR 009 (BODACIOUS) PAGE 137 MISS SLINGER 752T (MOSSY OAK MUDSLIGNER X 7205-184 (SUPER DAVE)

• Pasture exposed to 44W Stone Sober and 22S Priceless.

• Sired by NFR and PBRF bull Z7 Sketchy Bob. A Showtime son who has really proven himself in the arena and now as a sire. His calves buck!

· Backing that up is 009 Showtime, 2X PBRF bull and the sire to two PBR World Champion bulls.





PAGE 176X (33T DOUBLE OAK X PAGE R26 (WESTERN WISHES) OAKES 335 PAGE 305-456 (36 BACKLASH X PAGE 105-121 (ROUGHWATER)

OAKES 805 (MOSSY OAK MUDSLINGER X 305-456 (BACKLASH)

• Pasture exposed to 29A Magic Maker, 537C Air Assault, 801F, 839F & 57F Hell Right. Selling