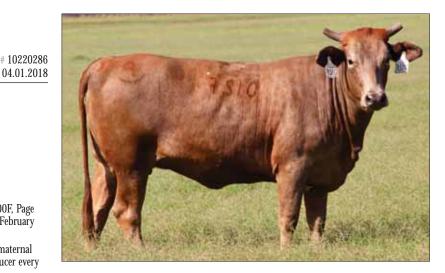

· Her dam is sired by High Tensile which needs no introduction, he has produced numerous champions. Look back into her pedigree and take notice of the great females, it's impressive.

ABBI Reg. # 10220286

009 SHOWTIME (WOLFDANCER X AR 009 (BODACIOUS) X27 CRAZY SHOW PAGE 590-228 (BROKE BACK V) MOUSE PATROL (BORDER PATROL) **PATE 6012** 

SKOAL'S VELVET (DEATH VALLEY SKOAL X PATCH)

• Pasture exposed to 606D Crap Shoot, 13D Kitty Hawk, Page F19, Page 00F, Page 808F, F20 Álakazam, Page 828F and 727E Nashota. Estimated due date is February 14, 2020.

• This heifer has some pretty unique, old school Rafter G breeding on her maternal side, and it has really worked. This heifer's dam has raised a bucker or producer every year.

009 SHOWTIME (WOLFDANCER X AR 009 (BODACIOUS) X27 CRAZY SHOW PAGE 590-228 (BROKE BACK V )