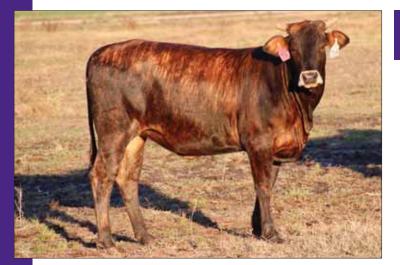

er sire's side, along with SweetPro's Long John's dam 510/4, and her sire PBR World Champ Mossy Oak Mudslinger. You can't buy this combination anywhere else in the world.



### **PAGE 38/F**

ABBI Reg. # 10217742 03.06.2018

009 SHOWTIME (WOLFDANCER X AR 009 (BODACIOUS) **32Y SWEETPRO'S BRUISER** 

PAGE T8 (LITTLE YELLOW JACKET x 255-152 (MUDSLINGER X 755-113) 10-5 CROSSWIRED (CROSSFIRE HURRICANE X 10-120 (Shorty)

38-3 PAGE 301-170 (HOLY MOLY X 1-110)

 Pasture exposed to 705E Manaba, 39E Buck Norris and 877F. Estimated due date is February 14, 2020.

 We can't express enough how excited we are about the Bruiser offspring and what the future holds for them, not only in the arena but also in production.

 Her dam is sired by World Champion Classic Bull Crosswired out of a Holy Moly dam.



# PAGE 9/F



ABBI Reg. # 10217844 02.04.2018

009 SHOWTIME (WOLFDANCER X AR 009 (BODACIOUS) **32Y SWEETPRO'S BRUISER** PAGE T8 (LITTLE YELLOW JACKET x 255-152 (MUDSLINGER X 755-113)

20T TRAIN WRECK (347 CRAZY TRAIN X 25-140 (MOSSY OAK MUDSLINGER) PAGE 91/A

PAGE U91 (STRAY KITTY X 618 (COVER PAGE)

• Pasture exposed to 606D Crap Shoot, 13D Kitty Hawk, Page F19, Page 00F, Page 808F, F20 Alakazam, Page 828F and 727E Nashota. Estimated due date is March 8, 2020.

• The Bruiser calves have it all, the size, the ability and the minds! They are going to make futurity calves and we have no doubt his daughters will work for the long haul. Her dam is the maternal sib to 21d Double O Joe, a standout futurity bull and a star derby bull.



ABBI Reg. # 10217930 02.17.2018

009 SHOWTIME (WOLFDANCER