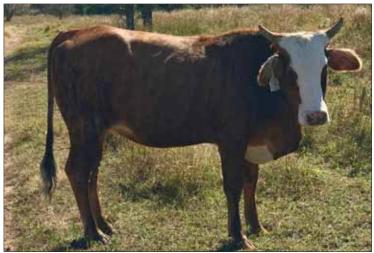

bull! His breeding is a great combination of Showtime over a Wildlife daughter.

• On her dam's side check out the pedigree. 135X Best Wishes, sired by PBR Finals bull Best Shot out of 325-478 the dam to PBR Finals bull W10 Stir Crazy, W11 Stirred Up and 10T Derailed!





009 SHOWTIME (WOLFDANCER X AR 009 (BODACIOUS) Z7 SKETCHY BOB PAGE 650 (WILDLIFE X ROBINSON 27)

009 SHOWTIME (K827 WOLFDANCER (BEASTY BOY) X AR 009 (BODACIOUS) PAGE 137 MISS SLINGER 752T (MOSSY OAK MUDSLIGNER X 7205-184 (SUPER DAVE)

• Pasture exposed to 44W Stone Sober and 22S Priceless.

• Sired by NFR and PBRF bull Z7 Sketchy Bob. A Showtime son who has really proven himself in the arena and now as a sire. His calves buck!

· Backing that up is 009 Showtime, 2X PBRF bull and the sire to two PBR World Champion bulls.





PAGE 176X (33T DOUBLE OAK X PAGE R26 (WESTERN WISHES) OAKES 335 PAGE 305-456 (36 BACKLASH X PAGE 105-121 (ROUGHWATER)

OAKES 805 (MOSSY OAK MUDSLINGER X 305-456 (BACKLASH)

• Pasture exposed to 29A Magic Maker, 537C Air Assault, 801F, 839F & 57F Hell Right. Selling bred.

• Oakes 335 is sired by Page 176X. He never earned a big name during his bucking career, but he certainly did as a sire. He produced 351 Tan Lines an ABBI Classic Winner with lifetime earnings of \$44,000, as well as, 20/A Big Slick a PBR/PRCA bucking bull.

• Her dam is a top Mudslinger daughter that traces back to 255-152.



Tan Lines, paternal sib to Lot 100 & 101.



## 858 - **101** ABBI Reg. # 10228135 03.19.2018

OAKES 335 PAGE 176X (33T DOUBLE OAK X PAGE R26 (WESTERN WISHES) PAGE 305-456 (36 BACKLASH X PAGE 1