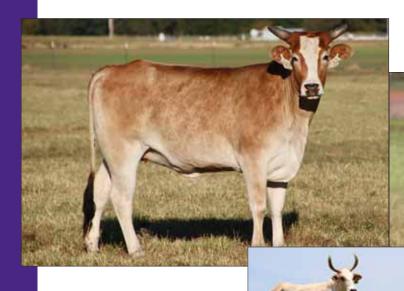

### LOT 14A ...

- Pasture exposed to 705E Manaba, 39E Buck Norris and 877F. Selling bred.
- Choice heifer with Page F60

• Fire Show has sired bulls such as: 705E Manaba LTE \$180,000, 33C Slice of Heaven LTE \$165,000, 625 Got It Handled LTE \$105,000, 457B Fireworks LTE \$105,000, and many more!

### LOT 14B ...

 $\bullet$  Pasture exposed to 29A Magic Maker, 537C Air Assault, 801F, 839F & 57F Hell Right. Estimated due date is March 8, 2020.

• We are offering choice on these two heifers. This is a once in a lifetime opportunity. There's no other female out there like 255-152. We all dream to own one like her and sadly we lost her earlier this year.