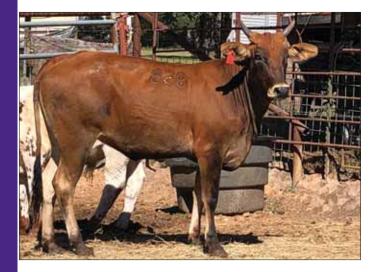

self in the arena and now as a sire. His calves buck!

· Backing that up is 009 Showtime, 2X PBRF bull and the sire to two PBR World Champion bulls.





PAGE 176X (33T DOUBLE OAK X PAGE R26 (WESTERN WISHES) OAKES 335 PAGE 305-456 (36 BACKLASH X PAGE 105-121 (ROUGHWATER)

OAKES 805 (MOSSY OAK MUDSLINGER X 305-456 (BACKLASH)

• Pasture exposed to 29A Magic Maker, 537C Air Assault, 801F, 839F & 57F Hell Right. Selling bred.

• Oakes 335 is sired by Page 176X. He never earned a big name during his bucking career, but he certainly did as a sire. He produced 351 Tan Lines an ABBI Classic Winner with lifetime earnings of \$44,000, as well as, 20/A Big Slick a PBR/PRCA bucking bull.

• Her dam is a top Mudslinger daughter that traces back to 255-152.



Tan Lines, paternal sib to Lot 100 & 101.



## 858 - **101** ABBI Reg. # 10228135 03.19.2018

OAKES 335 PAGE 176X (33T DOUBLE OAK X PAGE R26 (WESTERN WISHES) PAGE 305-456 (36 BACKLASH X PAGE 105-121 (ROUGHWATER) OAKES 805 790 MOSSY OAK MUDSLINGER (PAGE 01 X 590-228 (BROKE BACK V) PAGE 305-456 (36 BACKLASH X PAGE 105-121 (ROUGHWATER)

• Pasture exposed to 29A Magic Maker, 537C Air Assault, 801F, 839F & 57F Hell Right. Selling bred.

 Top notch pedigrees cover up this really nice female! 790 Mossy Oak Mudslinger, 33T Double Dip, 36 Backlash, and Western Wishes. Outstanding bull power here!





347 CRAZY TRAIN (BODING x 47-107 (COPPERHEAD) 20T TRAIN WRECK PAGE 25-140 (MOSSY OAK MUDSLINGER x 25-124 (BROKE BACK V) 66T HUSTLIN (HUSTLER X 16-132 (COPPERHEAD) PAGE 0104X PAGE 351-479 (HOTEL CALIFORNIA X PAGE 451-157)

- Pasture exposed to