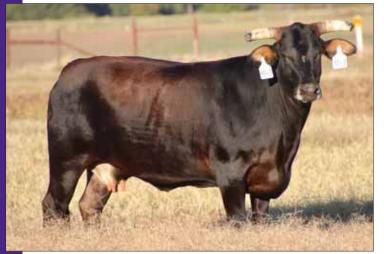

36 BACKLASH (BROKE BACK V X 36-109)

PAGE 700T PAGE 225-160 (A6 X 625-227 (SUPER DAVE)

• Pasture exposed to 705E Manaba, 39E Buck Norris and 877F. Estimated due date is April 1, 2020.

• 61W Fire Show was the American Heritage Reserve Champion with lifetime earnings of over \$65,000. He was also an NFR Bucking Bull.

• Her dam, 700T, is a daughter of 36 Backlash and a sister to Page 039. 039 is the dam of 39D Top Shelf and 39E Buck Norris!

61W Fire Show, sire of Lots 14A, 14B, 15 & 16.

009 SHOWTIME (WOLFDANCER X AR 009 (BODACIOUS) 61W FIRE SHOW PAGE 201-170 (COPPER TOP X 1-110) 920 BODING (BROKE BACK V X 200-152 (OSCAR'S VELVET) PAGE T48 PAGE 47-107 (COPPERHEAD)