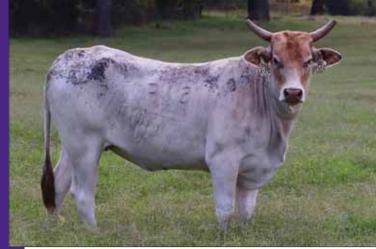

# **PAGE 93/F**

ABBI Reg. # 10217948 02.20.2018

10-5 CROSSWIRED (CROSSFIRE HURRICANE X 10-120 (SHORTY) 255 ORGANIZED CRIME PAGE T5 (STRAY KITTY X 205-226 (OSCAR'S VELVET)

52Z BLOWIN SMOKE (53 SUREFIRE X PAGE 0167X (SHOWTIME)

PAGE 93/B PAGE 93Z (X50 (SHOWTIME X 47-107) X PAGE 923W (SHOWTIME X 07-462)

- Pasture exposed to 29A Magic Maker, 537C Air Assault, 801F, 839F & 57F Hell Right. Estimated due date is March 15, 2020.
- This female is sharp looking and bred to produce.
  - She's a maternal sib to futurity high roller 83E Kapt'N Krunch which sold in our 2018 yearling sale and has \$39k in career earnings.