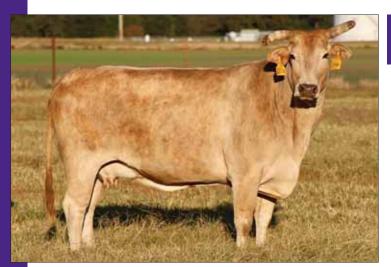

duced 351 Tan Lines an ABBI Classic Winner with lifetime earnings of \$44,000, as well as, 20/A Big Slick a PBR/PRCA bucking bull.

• Her dam is a top Mudslinger daughter that traces back to 255-152.



Tan Lines, paternal sib to Lot 100 & 101.



## 858 - **101** ABBI Reg. # 10228135 03.19.2018

OAKES 335 PAGE 176X (33T DOUBLE OAK X PAGE R26 (WESTERN WISHES) PAGE 305-456 (36 BACKLASH X PAGE 105-121 (ROUGHWATER) OAKES 805 790 MOSSY OAK MUDSLINGER (PAGE 01 X 590-228 (BROKE BACK V) PAGE 305-456 (36 BACKLASH X PAGE 105-121 (ROUGHWATER)

• Pasture exposed to 29A Magic Maker, 537C Air Assault, 801F, 839F & 57F Hell Right. Selling bred.

 Top notch pedigrees cover up this really nice female! 790 Mossy Oak Mudslinger, 33T Double Dip, 36 Backlash, and Western Wishes. Outstanding bull power here!





347 CRAZY TRAIN (BODING x 47-107 (COPPERHEAD) 20T TRAIN WRECK PAGE 25-140 (MOSSY OAK MUDSLINGER x 25-124 (BROKE BACK V) 66T HUSTLIN (HUSTLER X 16-132 (COPPERHEAD) PAGE 0104X PAGE 351-479 (HOTEL CALIFORNIA X PAGE 451-157)

- Pasture exposed to 56Z Lifting Lives and 08 Margy Time. Selling bred.
- The Train Wreck daughters were quick to prove they are prime property. His sons were the first to grab our attention, but these daughters are something else!

• Her dam is by 66T Hustlin which was a great bull with a powerful pedigree and a proven producer of buckers. His daughters might be where he is going to leave the largest impact on our program.





Pasture exposed to 605D OK Brand, 39D Top Shelf, 83F Hot Rods, 70F Brusta, 55F Nature Boy, E9 Little Johnny and 34E Juju. Estimated due date