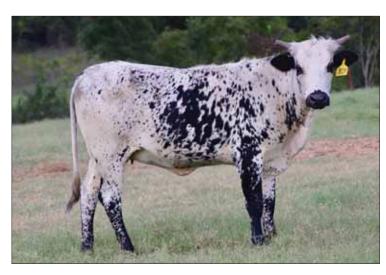

### **PAGE F72**

ABBI Reg. # 10219400 03.09.2018

009 SHOWTIME (WOLFDANCER X AR 009 (BODACIOUS) 32Y SWEETPRO'S BRUISER

PAGE T8 (LITTLE YELLOW JACKET x 255-152 (MUDSLINGER X 755-113) 790 MOSSY OAK MUDSLINGER (PAGE 01 X 590-228 (BROKE BACK V)

PAGE 510/4 PAGE 10-103

• Pasture exposed to 29A Magic Maker, 537C Air Assault, 801F, 839F & 57F Hell Right. Selling bred.

> • This great female was plucked right out of our embryo program, she has nothing but World Champions backing her pedigree! 3X PBR Champ SweetPro's Bruiser, and 3X PBR Champ Little Yellow Jacket on her sire's side, along with SweetPro's Long John's dam 510/4, and her sire PBR World Champ Mossy Oak Mudslinger. You can't buy this combination anywhere else in the world.