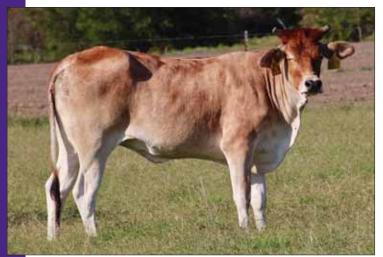

.cci.live





32Y SweetPro's Bruiser, sire of Lots 1 - 11

### **PAGE F72**

ABBI Reg. # 10219400 03.09.2018

009 SHOWTIME (WOLFDANCER X AR 009 (BODACIOUS) 32Y SWEETPRO'S BRUISER

PAGE T8 (LITTLE YELLOW JACKET x 255-152 (MUDSLINGER X 755-113) 790 MOSSY OAK MUDSLINGER (PAGE 01 X 590-228 (BROKE BACK V)

PAGE 510/4 PAGE 10-103

• Pasture exposed to 29A Magic Maker, 537C Air Assault, 801F, 839F & 57F Hell Right. Selling bred.

> • This great female was plucked right out of our embryo program, she has nothing but World Champions backing her pedigree! 3X PBR Champ SweetPro's Bruiser, and 3X PBR Champ Little Yellow Jacket on her sire's side, along with SweetPro's Long John's dam 510/4, and her sire PBR World Champ Mossy Oak Mudslinger. You can't buy this combination anywhere else in the world.



### **PAGE 38/F**

ABBI Reg. # 10217742 03.06.2018

009 SHOWTIME (WOLFDANCER X AR 009 (BODACIOUS) **32Y SWEETPRO'S BRUISER** 

PAGE T8 (LITTLE YELLOW JACKET x 255-152 (MUDSLINGER X 755-113) 10-5 CROSSWIRED (CROSSFIRE HURRICANE X 10-120 (Shorty)

38-3 PAGE 301-170 (HOLY MOLY X 1-110)

 Pasture exposed to 705E Manaba, 39E Buck Norris and 877F. Estimated due date is February 14, 2020.

 We can't express enough how excited we are about the Bruiser offspring and what the future holds for them, not only in the arena but also in production.

 Her dam is sired by World Champion Classic Bull Crosswired out of a Holy Moly dam.



# PAGE 9/F



ABBI Reg. # 10217844 02.04.2018

009 SHOWTIME (WOLFDANCER X AR 009 (BODACIOUS) **32Y SWEETPRO'S BRUISER** PAGE T8 (LITTLE YELLOW JACKET x 255-152 (MUDSLINGE