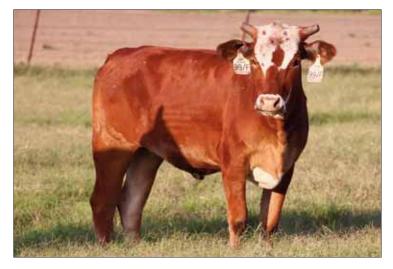

e who's calves are making a big impact and kicking the lights out!





44W Stone Sober, sire of Lot 57-61.



ABBI Reg. # 10219273 05.17.2018

194 SMOOTH MOVE (TOP GUN X KISH 002) 44W STONE SOBER PAGE T2 (STRAIGHT JACKET X 521-174)

2103 BUCK AUTISM (009 SHOWTIME (WOLFDANCER X AR 009 (BODACIOUS) X -13-494 (HOTEL CALIFORNIA X 913-125) 16-3 (53 SUREFIRE X PAGE 481-339 (WESTERN WISHES)

• Pasture exposed to 606D Crap Shoot, 13d Kitty Hawk, Page F19, Page 00F, Page 808F, F20 Alakazam, Page 828F and 727E Nashota. Estimated due date is April 16, 2020.

• What a combination of pedigrees! Sired by Stone Sober, one of the most exciting and athletic bulls ever to come off the ranch.

• Her dam is sired by Buck Autism, which with limited use has produced multiple winners and top producing females.



# Stone Sober daughters.



### PAGE 822/F 59<sup>ABBI Reg. # 10219431</sup> 04.18.2018

194 SMOOTH MOVE (TOP GUN X KISH 002) 44W STONE SOBER PAGE T2 (STRAIGHT JACKET X 521-174) 457B FIREWORKS (61W FIRE SHOW X PAGE 0157X (HUSTLIN) PAGE 602/D PAGE 25B- (135X BEST WISHES X 804U (STRAY KITTY)

 Pasture exposed to 606D Crap Shoot, 13D Kitty Hawk, Page F19, Page 00F, Page 808F, F20 Alakazam, Page 828F and 727E Nashota. Estimated due date is March 8, 2020.

• Stone Sober is sired by 194 Smooth Move, both of these bulls were former PBR stars and both are proven sires of champions.

 $\bullet$  Her dam 602/D is sired by 457B Fireworks, a phenomenal bull in the arena with lifetime earnings of \$105,000!!





194 SMOOTH MOVE (TOP GUN X KISH 002) 44W STONE SOBER PAGE T2 (STRAIGHT JACKET X 521-174)