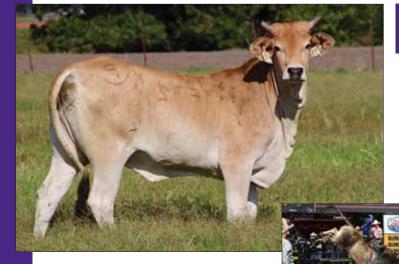

MARRIOT<br>2025 North Rockford Road, Ardmore, OK 73401 |                                      |

### **TERMS OF SALE**

All buyers must register prior to bidding. Each buyer will be issued a buyer's number. Supplement sheets with updated DNA results and breeding information will be available sale day. All announcements sale day override catalog information. Current breeding information will be available sale day. D&H Cattle Company does not guarantee the service sires on bred females (accidents do happen). Health certificates will be available for cattle traveling out of state. All cattle are to be paid for prior to loading. Cattle selling by guest consignors are not guaranteed by D&H Cattle. D&H Cattle Company is not responsible for accidents.



### Watch & Bid Online at www.cci.live





32Y SweetPro's Bruiser, sire of Lots 1 - 11

### **PAGE F72**

ABBI Reg. # 10219400 03.09.2018

009 SHOWTIME (WOLFDANCER X AR 009 (BODACIOUS) 32Y SWEETPRO'S BRUISER

PAGE T8 (LITTLE YELLOW JACKET x 255-152 (MUDSLINGER X 755-113) 790 MOSSY OAK MUDSLINGER (PAGE 01 X 590-228 (BROKE BACK V)

PAGE 510/4 PAGE 10-103

• Pasture exposed to 29A Magic Maker, 537C Air Assault, 801F, 839F & 57F Hell Right. Selling bred.

> • This great female was plucked right out of our embryo program, she has nothing but World Champions backing her pedigree! 3X PBR Champ SweetPro's Bruiser, and 3X PBR Champ Little Yellow Jacket on her sire's side, along with SweetPro's Long John's dam 510/4, and her sire PBR World Champ Mossy Oak Mudslinger. You can't buy this combination anywhere else in the world.



### **PAGE