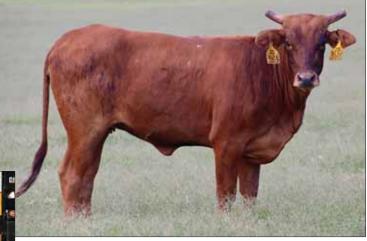

edigrees make a difference!!









194 Smooth Move, sire of Lot 56.





194 SMOOTH MOVE (TOP GUN X KISH 002) 44W STONE SOBER PAGE T2 (STRAIGHT JACKET X 521-174)

12B MARGIN CALL (08 MARGY TIME X PAGE Y1) PAGE 05/D

PAGE 95/B (06 HIGH WIRE (CROSSFIRE HURRICANE) X PAGE 05Z (CROSSWIRED)

• Pasture exposed to 606d Crap Shoot, 13d Kitty Hawk, Page F19, Page 00F, Page 808F, F20 Alakazam, Page 828F and 727E Nashota. Estimated due date is March 15, 2020.

• Stone Sober was lights out exciting in the arena and his calves are too! Sired by Smooth Move out of T2, a Straight Jacket daughter.

• 12B Margin Call was a top selling yearling in our Heritage Yearling sale. He's sired by one of the up and coming "super sires" Margy Time who's calves are making a big impact and kicking the lights out!





44W Stone Sober, sire of Lot 57-61.



ABBI Reg. # 10219273 05.17.2018

194 SMOOTH MOVE (TOP GUN X KISH 002) 44W STONE SOBER PAGE T2 (STRAIGHT JACKET X 521-174)

2103 BUCK AUTISM (009 SHOWTIME (WOLFDANCER X AR 009 (BODACIOUS) X -13-494 (HOTEL CALIFORNIA X 913-125) 16-3 (53 SUREFIRE X PAGE 481-339 (WESTERN WISHES)

• Pasture exposed to 606D Crap Shoot, 13d Kitty Hawk, Page F19, Page 00F, Page 808F, F20 Alakazam, Page 828F and 727E Nashota. Estimated due date is April 16, 2020.

• What a combination of pedigrees! Sired by Stone Sober, one of the most exciting and athletic bulls ever to come off the ranch.

• Her dam is sired by Buck Autism, which with limited use has produced multiple winners and top producing females.



# Stone Sober daughters.



### PAGE 822/F 59<sup>ABBI Reg. # 102194