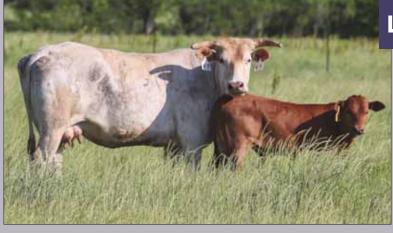

ore.
- LOT 96A HEIFER 2H-



PAGE 35 / FRIDAY, MAY 29, 2020

9001



#### LOT 97 2-5 MP

05.10.2012 ABBI Reg. # 10150539

#### Y2 MILLENIUM 655A COWBOY CASONOVA WHEELER 855 (KISH'S TOO LEGIT)

856 TAHANTA (TAHANTA'S BACK X HRC 512)

5044 (HARD EIGHT (HOUDINI X 11/1 (FRECKLES)

- Pasture Exposed to 537C Air Assault.
- Sired by PBR Finals and short rounder 655 Cowboy Casanova. 655 is by Millenium and out of Wheeler 855, who was the dam to PRCA Bull of the Year Buckeye.
- This cow has a ton of leg and frame, which is a testament to Tahanta. This is a great outcross with some great genetics that are hard to find.
- She raised a bull calf that looked to be a short round caliber bull before he broke his back.
- LOT 97A HEIFER 185/H Sired by 05A Stone's Edge, 23B Fearless, 657D Whisker Biscuit.



#### LOT 98 MP 17C

03.01.2015 ABBI Reg. # 10199390

655A COWBOY CASONOVA

- Pasture Exposed to 56Z Lifting Lives & Margy Time.
- Cowboy Casanova daughters have been making a name for themselves throughout the industry. They have a ton of heat and intensity!
- LOT 98A BULL 67H born 02.15.2020. Sired by 231Z Show Kitty, 60X No Regrets, E40 Black & Blue.

Video on all cows selling can be viewed at dhcattle.com or CCI.Live



02.26.2012 ABBI Reg. # 10153804

327 COMMOTION (AUTOMATIC) 72W PARADISE PAGE 769T (SPORTS MACHINE X 3C1-455 (BACKLASH) 009 SHOWTIME (WOLFDANCER X SA 977 (BODACIOUS) PAGE P/G 0002 PAGE 1-598 (SHORTY X 1-110)

- Pasture Exposed to 61W Fire Show.
- Paradise was the littlest bull with the biggest heart. He had all the ability and was a great one for a long time.
- She is o