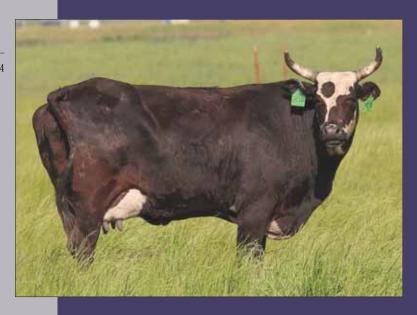

#### 83F HOT ROD

#### LOT 1 PAGE 83/C

03.06.2015 ABBI Reg. # 10180855

009 SHOWTIME (WOLFDANCER X SA 977 (BODACIOUS) 2103 BUCK AUTISM PAGE -13-494 (HOTEL CALIFORNIA X 913-125 (COPPERHEAD)

PAGE U83 790 MOSSY OAK MUDSLINGER (01 X 590-228 (BROKE BACK V) HEBERT 503 (AUTOMATIC X NOSIE ROSIE)

- Pasture Exposed to 56Z Lifting Lives.
- 83F Hot Rods is the kind that makes the hair stand up on the back of your neck when he bucks. He is so athletic and physical with so much kick and intensity. He has every attribute you look for, and here is your chance to own the factory.
- Page 83/C is a Buck Autism out of a producing dam. These strong cow families are the paramount to a great program, and this one is stacked with cow lines.
- This cow is a true flush quality female, and the kind you could build your entire program around.
- LOT 1A HEIFER 83/H born 2.06.2020. Sired by 231Z Show Kitty, 60X No Regrets, E40 Black & Blue.