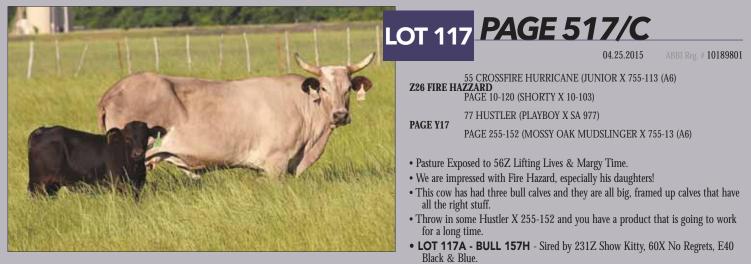

#### LOT 118 PAGE 527

ABBI Reg. # 10189880

37 COPPERHEAD 023 DESPERADO PAGE 201-170 (COPPER TOP X 1-110)

101 HOT SHOT (SHORT STACK X 1101-595)

PAGE 0015 PAGE C1-351 (COPPERHEAD X 418)

• Pasture Exposed to 61W Fire Show

- Not many people know much about Desperado as he got hurt and we weren't able to go with him, but is drawn up about as good as you can make one. No surprise considering he is by Copperhead and out of 201-170.
- If you want to add some heat to your genetics, this is where to start!
- LOT 118A BULL Sired by 46W Clubber Lang

All sale cows have been exposed to 61W Fire Show since May 15, 2020.