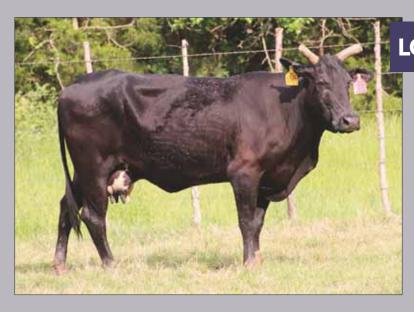

LOT 74 PAGE 700T

01.25.2007 ABBI Reg. # 10044904

BROKE BACK V **36 BACKLASH** PAGE 36-109

A6 PAGE 225-160

PAGE 625-227 (SUPER DAVE)

- Pasture Exposed to 561C Hocus Pocus and 39D Top Shelf
- Sired by one of the best female producers we have seen, Backlash!
- Her dam is a maternal sister to Page 039, the dam to Top Shelf and Buck Norris.
- LOT 74A BULL 110H born 04.17.2020. Sired by Z7 Sketchy Bob or Page 75D.