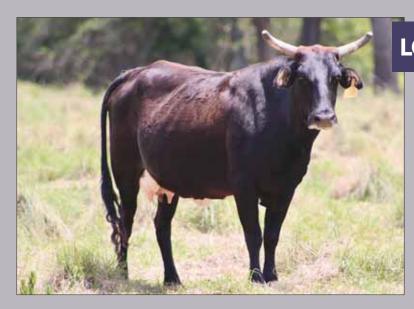

Showtime daughters have made as big of an impact as his sons on the industry.
- Out of a Best Shot daughter that goes back to the dam to High Test.
- LOT 24A HEIFER 131/H born 02.27.2020. Sired by 561C Hocus Pocus or 24C Hard Knox





#### LOT 25 PAGE 075X

03.24.2010 ABBI Reg. # 10113730

K827 WOLFDANCER (BEASTY BOY) 009 Showtime

AR 009 (BODACIOUS) **37 COPPERHEAD** 

PAGE S70 PAGE 200-151 (OSCAR'S VELVET)

- · Showtime has produced more World Champions than any other bull in the industry. It's not only his sons, his daughters are World Champion producers as well.
- S70 is a great female producer! Her daughters are outstanding.
- She has a well built Heifer on her side. Just watch her move around!
- LOT 25A HEIFER 174H sired by E9 Little Johnny, E40 Black & Blue or 37C Udder Brother.



## LOT 26 PAGE 018

03.27.2010 ABBI Reg. # 10124272

36 JUNIOR (PAGE 01 X 36-109) 55 CROSSFIRE HURRICANE PAGE 755-113 (A6)

**40 SHORTY** 

PAGE 10-120 PAGE 10-103 (KEPHART BREEDING)

- Pasture Exposed to Percolator
- Cows like this are what make us so high on the full sibs to Crosswired!
- She is the dam to 18D Buckle Up, a great futurity bull who won over \$80,000 during his two-year-old year.
- These Crosswired sibs work, and they are going to work with a variety of sires. This is a great opportunity to add not only proven genetics but a proven producer to your program.
- LOT 26A BULL 18H born 02.20.2020. Sired by 605D OK Brand or 39D Top Shelf.



## LOT 28 PAGE 17Z-

02.20.2012 ABBI Reg. # 10154738

36 WASHITA JUNIOR (PAGE 01 (SUPER DAVE) X 36-109) 55 CROSSFIRE HURRICANE PAGE 755-11