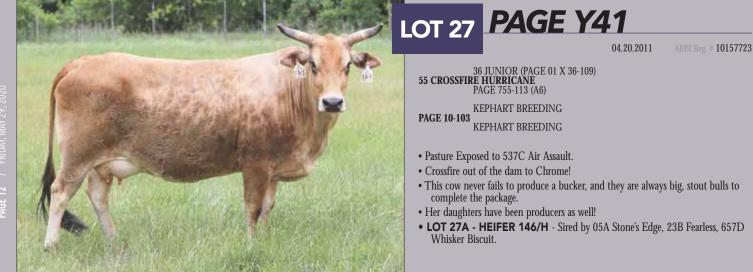

## LOT 4 PAGE 09/D

ABBI Reg. # 10199301

36 BACKLASH (BROKE BACK V X 36-109) 53 SUREFIRE PAGE 201-170 (COPPER TOP X 1-110)

55 CROSSFIRE HURRICANE (JUNIOR X 755-113 (A6)

02.04.2016

PAGE A90 PAGE 10-120 (SHORTY X 10-103)

• Pasture Exposed to 83A Wild Goose & 59B Wrecked.

- Surefire daughters are the ticket! Some noteable females include 205z, dam to futurity standout Nighttime Crime, 027x, the dam to Grump and Home Brew, 039, the dam to 39D Top Shelf and 39E Buck Norris and ... that doesn't even scratch the surface!
- Her dam is a full sister to Crosswired. The full sibs work over and over for us.
- LOT 4A Calf by Sale Day sired by 23B Fearless, 32Y SweetPro's Bruiser, F00 Sugar Smack, F04 Sho Glo and 90F Big Papa.