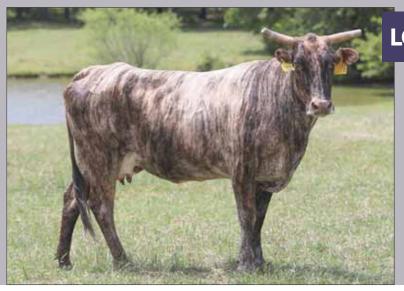

SIRE ... 53 SUREFIRE

LOT 2 PAGE D77

03.20.2016 ABBI Reg. # 10199662

36 BACKLASH (BROKE BACK V X 36-109) 53 SUREFIRE

PAGE 201-170 (COPPER TOP X 1-110)

T56 LAST RESORT

PAGE -27Y PAGE 25-250

- When you have the chance to own a young cow that is proving herself very quickly don't let it pass! This is the dam to one of our very best futurity bulls, 877F.
- 877F is quickly becoming a standout for the 2020 futurity season. He has all the tools, he gets off the ground, kicks through it and does it in the gate with intent! Not only that, his maternal sibling who is in our yearling program now shows all those same characteristics.
- D77 is sired by Surefire and out of -27Y, a Last Resort daughter we feel is as good of a cow as we have ever raised. It's no surprise to us to find her on the pedigrees of the rankest calves we buck each year. The chance to own one of her daughters sired by such a prolific maternal producer like Surefire is a great opportunity.
- LOT 2A BULL 177H born 3.12.2020. Sired by 23B Fearless, 32Y SweetPro's Bruiser, F00 Sugar Smack, F04 Sho Glo and 90F Big Papa.