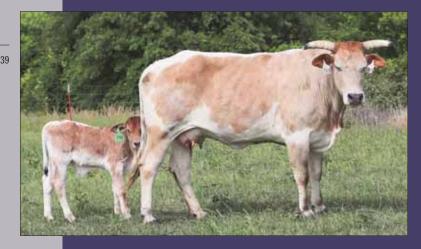

#### PAGE D94 LOT 7

03.03.2016 ABBI Reg. # 10199670

36 BACKLASH (BROKE BACK V X 36-109) **53 SUREFIRE** 

PAGE 201-170 (COPPER TOP X 1-110)

NIXON BREEDING 94 NIXON

NIXON BREEDING

- Pasture Exposed to 362A Heartbreak Kid & 66T Hustlin.
- Surefire is the one that made the industry take notice of the great 201-170 cow. Any time you have the opportunity to add a cow that goes back to her to your inventory, you better take advantage!
- She is out of the dam to Bad Mother Trucker, one of the rankest two year olds to come through the system!
- LOT 7A HEIFER 149/H sired by 86Y Finger Roll or 652D.