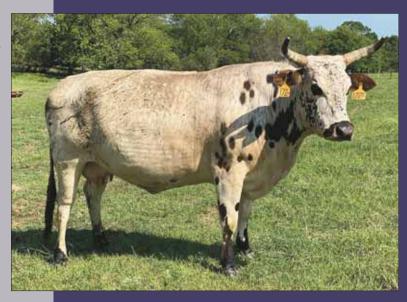

#### 83F HOT ROD

#### LOT 1 PAGE 83/C

03.06.2015 ABBI Reg. # 10180855

009 SHOWTIME (WOLFDANCER X SA 977 (BODACIOUS) 2103 BUCK AUTISM PAGE -13-494 (HOTEL CALIFORNIA X 913-125 (COPPERHEAD)

PAGE U83 790 MOSSY OAK MUDSLINGER (01 X 590-228 (BROKE BACK V) HEBERT 503 (AUTOMATIC X NOSIE ROSIE)

- Pasture Exposed to 56Z Lifting Lives.
- 83F Hot Rods is the kind that makes the hair stand up on the back of your neck when he bucks. He is so athletic and physical with so much kick and intensity. He has every attribute you look for, and here is your chance to own the factory.
- Page 83/C is a Buck Autism out of a producing dam. These strong cow families are the paramount to a great program, and this one is stacked with cow lines.
- This cow is a true flush quality female, and the kind you could build your entire program around.
- LOT 1A HEIFER 83/H born 2.06.2020. Sired by 231Z Show Kitty, 60X No Regrets, E40 Black & Blue.