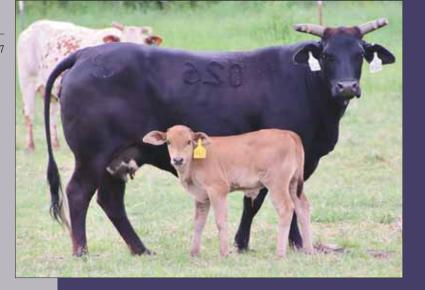

titles.
  - Has been marked as high as a 48 twice!
- 026 is not a one hit wonder by any means. Her yearling calf is as impressive as any we have bucked. Fearless himself is showing to be a breeder as well!
- LOT 17A BULL 23H born 4.22.2020. Sired by Z7 Sketchy Bob or Page 75D



ABBI Reg. # 10124282

K827 WOLFDANCER (BEASTY BOY) 009 Showtime Ar 009 (Bodacious)

918 APRIL 37 COPPERHEAD PAGE 418

- Pasture Exposed to 561C Hocus Pocus and 39D Top Shelf.
- Here is the dam to 4A Midnight Show!
- Midnight show was a rank bull and is producing. He is the sire to futurity standout Nighttime Crime.
- This cow is not only a producer already, check out her pedigree: Showtime over 918 April. These are genetics that will last.
- LOT 18A HEIFER 4/H born 01.18.2020. Sired by Z7 Sketchy Bob or Page 75D.







#### LOT 19 PAGE 923W

02.18.2009 ABBI Reg. # 10086469

K827 WOLFDANCER (BEASTY BOY) 009 SHOWTIME AR 009 (BODACIOUS)

36 BACKLASH (BROKE BACK V X 36-109)

PAGE 07-462 PAGE 7-118 (WESTERN WISHES X 16-105)

- Pasture Exposed to 705E Manaba, 39E Buck Norris & Page 22E.
- Showtime has made a huge impact on the industry for a reason, he is a diverse sire. His females are as impressive as his sons.
- Her bottom side is stacked with some of the all time greats: Backlash, Western Wishes and more.
- LOT 19A BULL 123H born 03.11.2020. Sired by 561C Hocus Pocus or 24C Hard Knox.



## LOT 20 PAGE 0/D

02.02.2016 ABBI Reg. # 10199271

K827 WOLFDANCER (BEASTY BOY) 009 Showtime Ar 009 (Bodacious)

- Pasture Exposed to 705E Manaba, 39E Buck Norris & Page 22E.
- Here is an opportunity to add a true