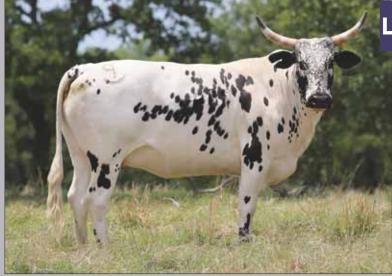

#### 83F HOT ROD

#### LOT 1 PAGE 83/C

03.06.2015 ABBI Reg. # 10180855

009 SHOWTIME (WOLFDANCER X SA 977 (BODACIOUS) 2103 BUCK AUTISM PAGE -13-494 (HOTEL CALIFORNIA X 913-125 (COPPERHEAD)

PAGE U83 790 MOSSY OAK MUDSLINGER (01 X 590-228 (BROKE BACK V) HEBERT 503 (AUTOMATIC X NOSIE ROSIE)

- Pasture Exposed to 56Z Lifting Lives.
- 83F Hot Rods is the kind that makes the hair stand up on the back of your neck when he bucks. He is so athletic and physical with so much kick and intensity. He has every attribute you look for, and here is your chance to own the factory.
- Page 83/C is a Buck Autism out of a producing dam. These strong cow families are the paramount to a great program, and this one is stacked with cow lines.
- This cow is a true flush quality female, and the kind you could build your entire program around.
- LOT 1A HEIFER 83/H born 2.06.2020. Sired by 231Z Show Kitty, 60X No Regrets, E40 Black & Blue.