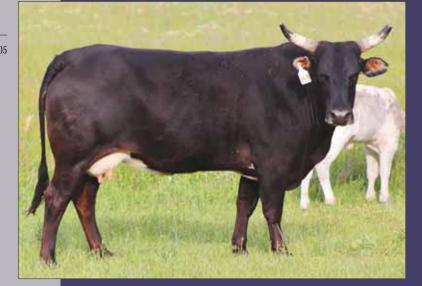

SIRE ... 53 SUREFIRE

LOT 2 PAGE D77

03.20.2016 ABBI Reg. # 10199662

36 BACKLASH (BROKE BACK V X 36-109) 53 SUREFIRE

PAGE 201-170 (COPPER TOP X 1-110)

T56 LAST RESORT

PAGE -27Y PAGE 25-250

- When you have the chance to own a young cow that is proving herself very quickly don't let it pass! This is the dam to one of our very best futurity bulls, 877F.
- 877F is quickly becoming a standout for the 2020 futurity season. He has all the tools, he gets off the ground, kicks through it and does it in the gate with intent! Not only that, his maternal sibling who is in our yearling program now shows all those same characteristics.
- D77 is sired by Surefire and out of -27Y, a Last Resort daughter we feel is as good of a cow as we have ever raised. It's no surprise to us to find her on the pedigrees of the rankest calves we buck each year. The chance to own one of her daughters sired by such a prolific maternal producer like Surefire is a great opportunity.
- LOT 2A BULL 177H born 3.12.2020. Sired by 23B Fearless, 32Y SweetPro's Bruiser, F00 Sugar Smack, F04 Sho Glo and 90F Big Papa.