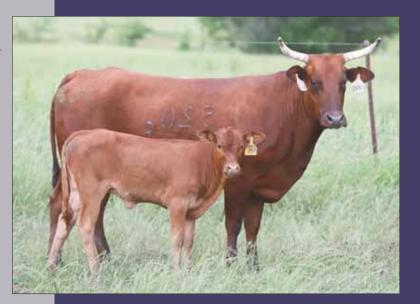

## LOT 4 PAGE 09/D

ABBI Reg. # 10199301

36 BACKLASH (BROKE BACK V X 36-109) 53 SUREFIRE PAGE 201-170 (COPPER TOP X 1-110)

55 CROSSFIRE HURRICANE (JUNIOR X 755-113 (A6)

02.04.2016

PAGE A90 PAGE 10-120 (SHORTY X 10-103)

• Pasture Exposed to 83A Wild Goose & 59B Wrecked.

- Surefire daughters are the ticket! Some noteable females include 205z, dam to futurity standout Nighttime Crime, 027x, the dam to Grump and Home Brew, 039, the dam to 39D Top Shelf and 39E Buck Norris and ... that doesn't even scratch the surface!
- Her dam is a full sister to Crosswired. The full sibs work over and over for us.
- LOT 4A Calf by Sale Day sired by 23B Fearless, 32Y SweetPro's Bruiser, F00 Sugar Smack, F04 Sho Glo and 90F Big Papa.