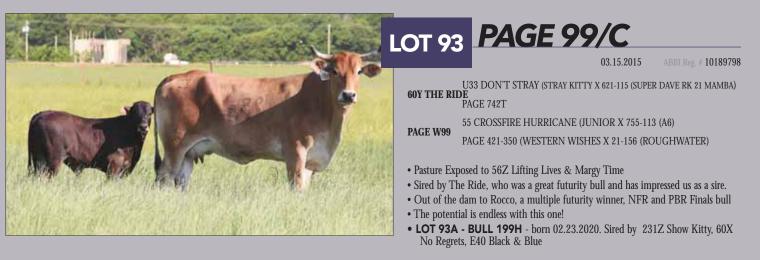

## LOT 50 PAGE 512/C

04.10.2015 ABBI Reg. # 10189799

009 SHOWTIME (WOLFDANCER X SA 977 (BODACIOUS) 08 MARGY TIME

PAGE 05-106 (WESTERN WISHES X 205-226 (OSCAR'S VELVET)

S45 HIGH SOCIETY (PLAYBOY X 7205-184)

PAGE 012 PAGE S90 (HOTEL CALIFORNIA X 590-228 (BROKE BACK V)

- Pasture Exposed to 56Z Lifting Lives & Margy Time.
- Margy Time daughters are special and making a huge impact on the industry!
- Her dam is stacked with some of the greats and is a product top and bottom of our ET program.
- Her only bull calf we have bucked was the kind but unfortunately had a career ending injury. She is going to be a producer!
- LOT 50A HEIFER 170/H Sired by 231Z Show Kitty, 60X No Regrets, E40 Black & Blue.