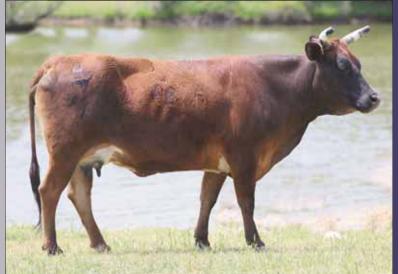

#### 83F HOT ROD

#### LOT 1 PAGE 83/C

03.06.2015 ABBI Reg. # 10180855

009 SHOWTIME (WOLFDANCER X SA 977 (BODACIOUS) 2103 BUCK AUTISM PAGE -13-494 (HOTEL CALIFORNIA X 913-125 (COPPERHEAD)

PAGE U83 790 MOSSY OAK MUDSLINGER (01 X 590-228 (BROKE BACK V) HEBERT 503 (AUTOMATIC X NOSIE ROSIE)

- Pasture Exposed to 56Z Lifting Lives.
- 83F Hot Rods is the kind that makes the hair stand up on the back of your neck when he bucks. He is so athletic and physical with so much kick and intensity. He has every attribute you look for, and here is your chance to own the factory.
- Page 83/C is a Buck Autism out of a producing dam. These strong cow families are the paramount to a great program, and this one is stacked with cow lines.
- This cow is a true flush quality female, and the kind you could build your entire program around.
- LOT 1A HEIFER 83/H born 2.06.2020. Sired by 231Z Show Kitty, 60X No Regrets, E40 Black & Blue.