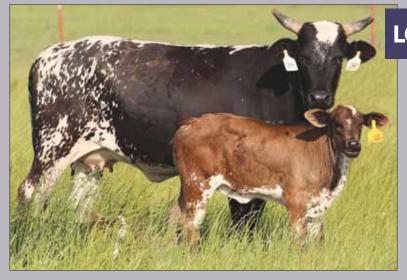

#### LOT 3 PAGE 86/D

02.03.2016 ABBI Reg. # 10199381

36 BACKLASH (BROKE BACK V X 36-109) 53 SUREFIRE

PAGE 201-170 (COPPER TOP X 1-110)

C66 BLACK ATTACK PAGE 86/A

PAGE T11 (STRAY KITTY X 13-160 (ROUGHWATER)

- Pasture Exposed to 705E Manaba, 39E Buck Norris & Page 22E.
- Surefire is one of the most consistent female sires we have seen. His females have all the goods!
- Out of a Black Attack daughter which does nothing but add size and rankness.
- She has raised two bull calves to go through our program and they both have the right stuff to make rank bulls.
- LOT 3A HEIFER 86/H born 02.11.2020. Sired by 561C Hocus Pocus or 24C Hard Knox.