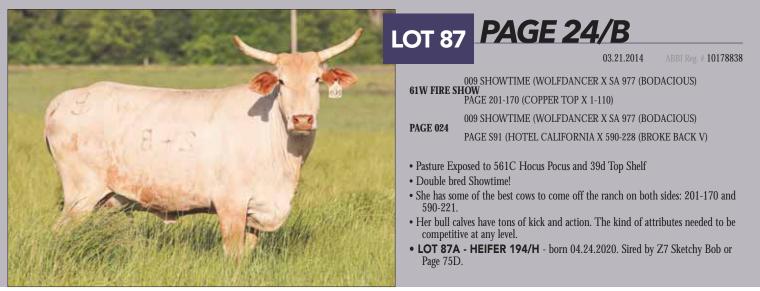

## LOT 46 **PAGE 406**

02.15.2014 ABBI Reg. # 10178704

 GEE WHI2
 347 CRAZY TRAIN (BODING X 47-107 (COOPERHEAD)

 PAGE 769T (SPORTS MACHINE X 3C1-455 (BACKLASH)

 I01 HOT SHOT (SHORT STACK X 1101-595)

 PAGE C1-351 (COPPERHEAD X 418)

• Pasture Exposed to 61W Fire Show

- If you want to add some heat to your genetics, this is the place to start!
- LOT 46A HEIFER 06 Sired by 46W Clubber Lang.

01.24.2014 ABBI Reg. # 10178905

55 CROSSFIRE HURRICANE (JUNIOR X 755-113) 06 HIGH WIRE PAGE 10-120 (SHORTY X 10-103)