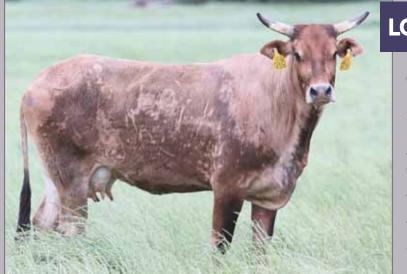

#### 83F HOT ROD

#### LOT 1 PAGE 83/C

03.06.2015 ABBI Reg. # 10180855

009 SHOWTIME (WOLFDANCER X SA 977 (BODACIOUS) 2103 BUCK AUTISM PAGE -13-494 (HOTEL CALIFORNIA X 913-125 (COPPERHEAD)

PAGE U83 790 MOSSY OAK MUDSLINGER (01 X 590-228 (BROKE BACK V) HEBERT 503 (AUTOMATIC X NOSIE ROSIE)

- Pasture Exposed to 56Z Lifting Lives.
- 83F Hot Rods is the kind that makes the hair stand up on the back of your neck when he bucks. He is so athletic and physical with so much kick and intensity. He has every attribute you look for, and here is your chance to own the factory.
- Page 83/C is a Buck Autism out of a producing dam. These strong cow families are the paramount to a great program, and this one is stacked with cow lines.
- This cow is a true flush quality female, and the kind you could build your entire program around.
- LOT 1A HEIFER 83/H born 2.06.2020. Sired by 231Z Show Kitty, 60X No Regrets, E40 Black & Blue.