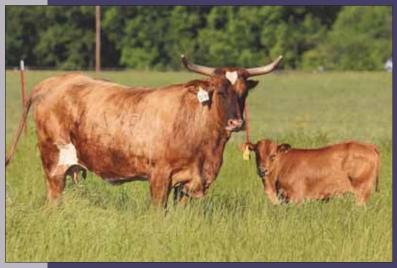

#### 83F HOT ROD

#### LOT 1 PAGE 83/C

03.06.2015 ABBI Reg. # 10180855

009 SHOWTIME (WOLFDANCER X SA 977 (BODACIOUS) 2103 BUCK AUTISM PAGE -13-494 (HOTEL CALIFORNIA X 913-125 (COPPERHEAD)

PAGE U83 790 MOSSY OAK MUDSLINGER (01 X 590-228 (BROKE BACK V) HEBERT 503 (AUTOMATIC X NOSIE ROSIE)

- Pasture Exposed to 56Z Lifting Lives.
- 83F Hot Rods is the kind that makes the hair stand up on the back of your neck when he bucks. He is so athletic and physical with so much kick and intensity. He has every attribute you look for, and here is your chance to own the factory.
- Page 83/C is a Buck Autism out of a producing dam. These strong cow families are the paramount to a great program, and this one is stacked with cow lines.
- This cow is a true flush quality female, and the kind you could build your entire program around.
- LOT 1A HEIFER 83/H born 2.06.2020. Sired by 231Z Show Kitty, 60X No Regrets, E40 Black & Blue.