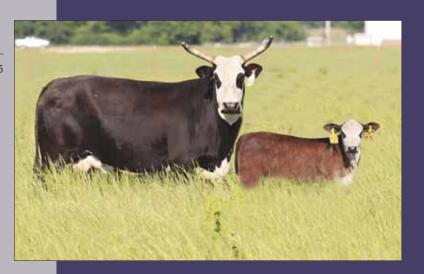

## LOT 4 PAGE 09/D

ABBI Reg. # 10199301

36 BACKLASH (BROKE BACK V X 36-109) 53 SUREFIRE PAGE 201-170 (COPPER TOP X 1-110)

55 CROSSFIRE HURRICANE (JUNIOR X 755-113 (A6)

02.04.2016

PAGE A90 PAGE 10-120 (SHORTY X 10-103)

• Pasture Exposed to 83A Wild Goose & 59B Wrecked.

- Surefire daughters are the ticket! Some noteable females include 205z, dam to futurity standout Nighttime Crime, 027x, the dam to Grump and Home Brew, 039, the dam to 39D Top Shelf and 39E Buck Norris and ... that doesn't even scratch the surface!
- Her dam is a full sister to Crosswired. The full sibs work over and over for us.
- LOT 4A Calf by Sale Day sired by 23B Fearless, 32Y SweetPro's Bruiser, F00 Sugar Smack, F04 Sho Glo and 90F Big Papa.