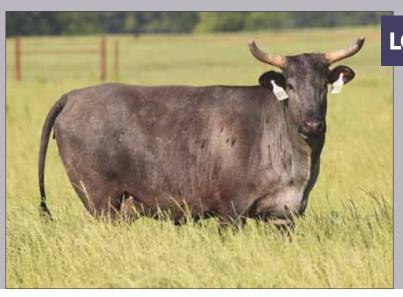

#### LOT 3 PAGE 86/D

02.03.2016 ABBI Reg. # 10199381

36 BACKLASH (BROKE BACK V X 36-109) 53 SUREFIRE

PAGE 201-170 (COPPER TOP X 1-110)

C66 BLACK ATTACK PAGE 86/A

PAGE T11 (STRAY KITTY X 13-160 (ROUGHWATER)

- Pasture Exposed to 705E Manaba, 39E Buck Norris & Page 22E.
- Surefire is one of the most consistent female sires we have seen. His females have all the goods!
- Out of a Black Attack daughter which does nothing but add size and rankness.
- She has raised two bull calves to go through our program and they both have the right stuff to make rank bulls.
- LOT 3A HEIFER 86/H born 02.11.2020. Sired by 561C Hocus Pocus or 24C Hard Knox.