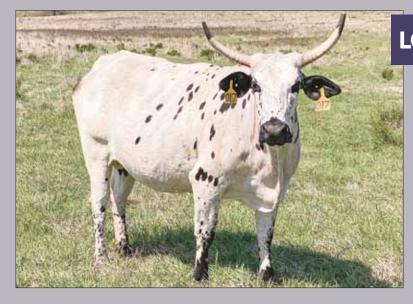

#### 83F HOT ROD

#### LOT 1 PAGE 83/C

03.06.2015 ABBI Reg. # 10180855

009 SHOWTIME (WOLFDANCER X SA 977 (BODACIOUS) 2103 BUCK AUTISM PAGE -13-494 (HOTEL CALIFORNIA X 913-125 (COPPERHEAD)

PAGE U83 790 MOSSY OAK MUDSLINGER (01 X 590-228 (BROKE BACK V) HEBERT 503 (AUTOMATIC X NOSIE ROSIE)

- Pasture Exposed to 56Z Lifting Lives.
- 83F Hot Rods is the kind that makes the hair stand up on the back of your neck when he bucks. He is so athletic and physical with so much kick and intensity. He has every attribute you look for, and here is your chance to own the factory.
- Page 83/C is a Buck Autism out of a producing dam. These strong cow families are the paramount to a great program, and this one is stacked with cow lines.
- This cow is a true flush quality female, and the kind you could build your entire program around.
- LOT 1A HEIFER 83/H born 2.06.2020. Sired by 231Z Show Kitty, 60X No Regrets, E40 Black & Blue.