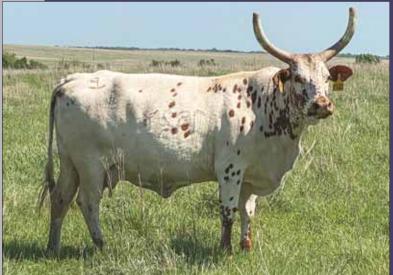

#### 83F HOT ROD

#### LOT 1 PAGE 83/C

03.06.2015 ABBI Reg. # 10180855

009 SHOWTIME (WOLFDANCER X SA 977 (BODACIOUS) 2103 BUCK AUTISM PAGE -13-494 (HOTEL CALIFORNIA X 913-125 (COPPERHEAD)

PAGE U83 790 MOSSY OAK MUDSLINGER (01 X 590-228 (BROKE BACK V) HEBERT 503 (AUTOMATIC X NOSIE ROSIE)

- Pasture Exposed to 56Z Lifting Lives.
- 83F Hot Rods is the kind that makes the hair stand up on the back of your neck when he bucks. He is so athletic and physical with so much kick and intensity. He has every attribute you look for, and here is your chance to own the factory.
- Page 83/C is a Buck Autism out of a producing dam. These strong cow families are the paramount to a great program, and this one is stacked with cow lines.
- This cow is a true flush quality female, and the kind you could build your entire program around.
- LOT 1A HEIFER 83/H born 2.06.2020. Sired by 231Z Show Kitty, 60X No Regrets, E40 Black & Blue.