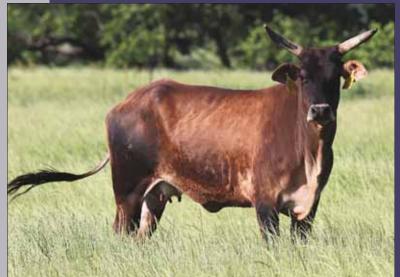

## LOT 26 PAGE 018

03.27.2010 ABBI Reg. # 10124272

36 JUNIOR (PAGE 01 X 36-109) 55 CROSSFIRE HURRICANE PAGE 755-113 (A6)

**40 SHORTY** 

PAGE 10-120 PAGE 10-103 (KEPHART BREEDING)

- Pasture Exposed to Percolator
- Cows like this are what make us so high on the full sibs to Crosswired!
- She is the dam to 18D Buckle Up, a great futurity bull who won over \$80,000 during his two-year-old year.
- These Crosswired sibs work, and they are going to work with a variety of sires. This is a great opportunity to add not only proven genetics but a proven producer to your program.
- LOT 26A BULL 18H born 02.20.2020. Sired by 605D OK Brand or 39D Top Shelf.