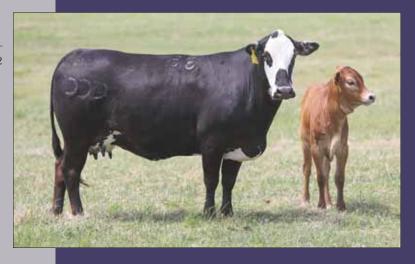

alves already. She puts a lot of bone and frame on her calves.
- LOT 63A HEIFER 40/H born 02.15.2020. Sired by E9 Little Johnny, E40 Black & Blue, 37C Udder Brother.



## LOT 64 35 CCC

ABBI Reg. # 10167002

03.09.2013

CARLTON'S 505 JJ 062 (FREAK ON A LEASH X FC 7

22 ALL STAR (A6 X RAFTER M 22)

CCC 98 (ZANDY X CCC 50)

- Pasture Exposed to 362A Heartbreak Kid & 66T Hustlin.
- Bred by Glenn Carlton, HD bought this cow because he had seen full brothers to her that were rank. It was a wise choice and made for a great outcross.
- Her very first bull calf was 03E Dark Knight, a standout futurity calf with over \$130,000 in futurity earnings alone.
- It's no fluke when cows from rank cow families produce.
- LOT 64A HEIFER 08/H Sired by E9 Little Johnny, E40 Black & Blue, 37C Udder Brother.





1 ABBI Reg. # 10141801

#### **S5 STRAY KITTY**

CCC -90

SUPER DAVE PAGE 621-115 RK 21 MAMBA

• Pasture Exposed to 41B- Cool Customer & 397A Frequent Flyer.

- Full sister to U33 Don't Stray.
- She has already raised some good calves for us that have all the tools!
- You can't go wrong with Stray Kitty daughters.
- LOT 65A HEIFER 31/H born 02.01.2020. Sired by 605D OK Brand or 39D Top Shelf.





01.01.2012

ABBI Reg. # 10192388

88 BEST SHOT (HOUDINI X DCBC WANDA) 225 PRICELESS K327 (LOCK & LOAD X KISH 105)

PAGE U91 S5 STRAY KITTY PAGE 618 (COVER PAGE X 52-243 (BAD BLUE)

- Pasture Exposed to 561C Hocus Pocus and 39D Top Shelf.
- Priceless was an impressive ABBI Futurity and Classic bull with career earnings over \$100,000.
- Her dam is sired by World Champion Futurity and Classic B