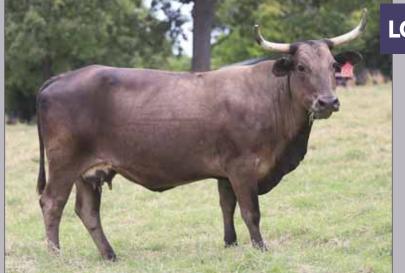

SIRE ... 53 SUREFIRE

LOT 2 PAGE D77

03.20.2016 ABBI Reg. # 10199662

36 BACKLASH (BROKE BACK V X 36-109) 53 SUREFIRE

PAGE 201-170 (COPPER TOP X 1-110)

T56 LAST RESORT

PAGE -27Y PAGE 25-250

- When you have the chance to own a young cow that is proving herself very quickly don't let it pass! This is the dam to one of our very best futurity bulls, 877F.
- 877F is quickly becoming a standout for the 2020 futurity season. He has all the tools, he gets off the ground, kicks through it and does it in the gate with intent! Not only that, his maternal sibling who is in our yearling program now shows all those same characteristics.
- D77 is sired by Surefire and out of -27Y, a Last Resort daughter we feel is as good of a cow as we have ever raised. It's no surprise to us to find her on the pedigrees of the rankest calves we buck each year. The chance to own one of her daughters sired by such a prolific maternal producer like Surefire is a great opportunity.
- LOT 2A BULL 177H born 3.12.2020. Sired by 23B Fearless, 32Y SweetPro's Bruiser, F00 Sugar Smack, F04 Sho Glo and 90F Big Papa.