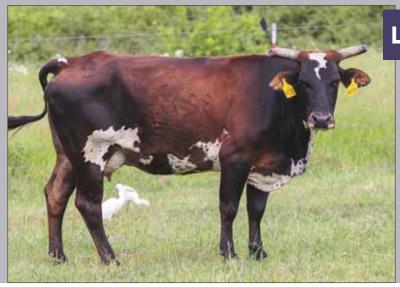

#### LOT 3 PAGE 86/D

02.03.2016 ABBI Reg. # 10199381

36 BACKLASH (BROKE BACK V X 36-109) 53 SUREFIRE

PAGE 201-170 (COPPER TOP X 1-110)

C66 BLACK ATTACK PAGE 86/A

PAGE T11 (STRAY KITTY X 13-160 (ROUGHWATER)

- Pasture Exposed to 705E Manaba, 39E Buck Norris & Page 22E.
- Surefire is one of the most consistent female sires we have seen. His females have all the goods!
- Out of a Black Attack daughter which does nothing but add size and rankness.
- She has raised two bull calves to go through our program and they both have the right stuff to make rank bulls.
- LOT 3A HEIFER 86/H born 02.11.2020. Sired by 561C Hocus Pocus or 24C Hard Knox.