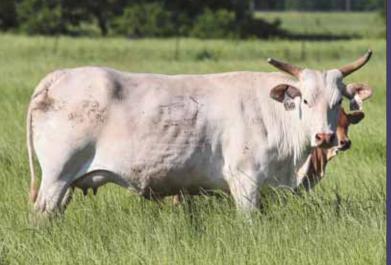

#### 83F HOT ROD

#### LOT 1 PAGE 83/C

03.06.2015 ABBI Reg. # 10180855

009 SHOWTIME (WOLFDANCER X SA 977 (BODACIOUS) 2103 BUCK AUTISM PAGE -13-494 (HOTEL CALIFORNIA X 913-125 (COPPERHEAD)

PAGE U83 790 MOSSY OAK MUDSLINGER (01 X 590-228 (BROKE BACK V) HEBERT 503 (AUTOMATIC X NOSIE ROSIE)

- Pasture Exposed to 56Z Lifting Lives.
- 83F Hot Rods is the kind that makes the hair stand up on the back of your neck when he bucks. He is so athletic and physical with so much kick and intensity. He has every attribute you look for, and here is your chance to own the factory.
- Page 83/C is a Buck Autism out of a producing dam. These strong cow families are the paramount to a great program, and this one is stacked with cow lines.
- This cow is a true flush quality female, and the kind you could build your entire program around.
- LOT 1A HEIFER 83/H born 2.06.2020. Sired by 231Z Show Kitty, 60X No Regrets, E40 Black & Blue.