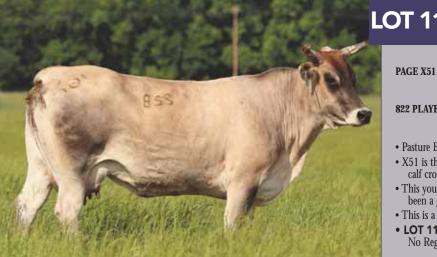

#### LOT 110 **117B**

06.28.2014 ABBI Reg. # 10175062

- PAGE X51
   10-5 CROSSWIRED (CROSSFIRE HURRICANE X PAGE 10-120 (SHORTY)

   PAGE 05-106 (WESTERN WISHES X 205-226 (OSCAR'S VELVET)

   652 RIALED UP (COPPERHEAD STINGER X K352(SILVER SPURS)

   5044 (HARD EIGHT (HOUDINI X 11/1 (FRECKLES)
- Pasture Exposed to 56Z Lifting Lives & Margy Time.
- X51 was a flush mate to X6, who we know is a great female producer (Sired the dam to Slice of Heaven).
- She goes back to Copperhead, Houdini and some really great, old school breeding
- All of her calves have been buckers so far!
- LOT 110A HEIFER 171/H Sired by 231Z Show Kitty, 60X No Regrets, E40 Black & Blue.

#### LOT 111 22B

05.18.2014 ABBI Reg. # 10175068

10-5 CROSSWIRED (CROSSFIRE HURRICANE X PAGE 10-120 (SHORTY) PAGE 05-106 (WESTERN WISHES X 205-226 (OSCAR'S VELVET)

PLAYBOY SKOAL 822 Playboy's Widow Widow Maker

- Pasture Exposed to 56Z Lifting Lives & Margy Time.
- X51 is the sire to Struttin Stuff along with multiple money earners with limited calf crops.
- This young female is out of a Playboy daughter, Page genetics over Playboy has been a great cross in the past.
- This is a tight made, well framed cow that will put size and leg in her calves.
- LOT 111 BULL 124H born 05.09.2020. Sired by 231Z Show Kitty, 60X No Regrets, E40 Black & Blue.