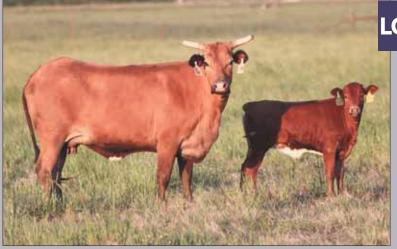

SIRE ... 53 SUREFIRE

LOT 2 PAGE D77

03.20.2016 ABBI Reg. # 10199662

36 BACKLASH (BROKE BACK V X 36-109) 53 SUREFIRE

PAGE 201-170 (COPPER TOP X 1-110)

T56 LAST RESORT

PAGE -27Y PAGE 25-250

- When you have the chance to own a young cow that is proving herself very quickly don't let it pass! This is the dam to one of our very best futurity bulls, 877F.
- 877F is quickly becoming a standout for the 2020 futurity season. He has all the tools, he gets off the ground, kicks through it and does it in the gate with intent! Not only that, his maternal sibling who is in our yearling program now shows all those same characteristics.
- D77 is sired by Surefire and out of -27Y, a Last Resort daughter we feel is as good of a cow as we have ever raised. It's no surprise to us to find her on the pedigrees of the rankest calves we buck each year. The chance to own one of her daughters sired by such a prolific maternal producer like Surefire is a great opportunity.
- LOT 2A BULL 177H born 3.12.2020. Sired by 23B Fearless, 32Y SweetPro's Bruiser, F00 Sugar Smack, F04 Sho Glo and 90F Big Papa.