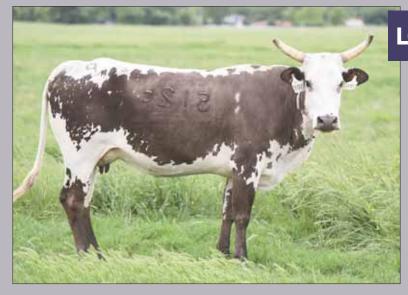

#### 83F HOT ROD

#### LOT 1 PAGE 83/C

03.06.2015 ABBI Reg. # 10180855

009 SHOWTIME (WOLFDANCER X SA 977 (BODACIOUS) 2103 BUCK AUTISM PAGE -13-494 (HOTEL CALIFORNIA X 913-125 (COPPERHEAD)

PAGE U83 790 MOSSY OAK MUDSLINGER (01 X 590-228 (BROKE BACK V) HEBERT 503 (AUTOMATIC X NOSIE ROSIE)

- Pasture Exposed to 56Z Lifting Lives.
- 83F Hot Rods is the kind that makes the hair stand up on the back of your neck when he bucks. He is so athletic and physical with so much kick and intensity. He has every attribute you look for, and here is your chance to own the factory.
- Page 83/C is a Buck Autism out of a producing dam. These strong cow families are the paramount to a great program, and this one is stacked with cow lines.
- This cow is a true flush quality female, and the kind you could build your entire program around.
- LOT 1A HEIFER 83/H born 2.06.2020. Sired by 231Z Show Kitty, 60X No Regrets, E40 Black & Blue.