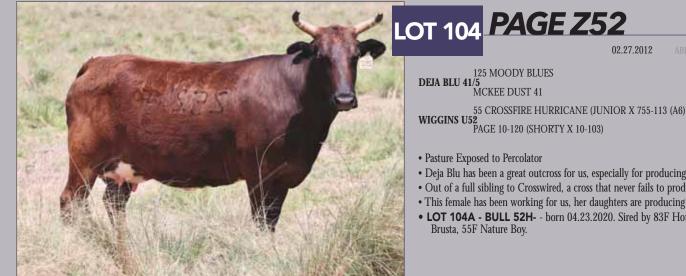

#### LOT 103 PAGE 357/A

03.03.2013 ABBI Reg. # 10166444

ABBI Reg. # 10154709

#### HAJEK C19 C66 BLACK ATTACK HAJEK 57A

790 MOSSY OAK MUDSLINGER (PAGE 01 X 590-228 (BROKE BACK V) PAGE U57 PAGE 47-107 (COPPERHEAD)

- Pasture Exposed to 43C- Chiseled & E40 Black & Blue.
- Black Attack was a big, rank bull. He's been marked a 48 and went to the NFR.
- This cow's maternal side has really been working for us. She has a maternal sibling that raised one of our best yearlings this year.
- LOT 103A HEIFER 107/H born 02.05.2020. Sired by 56Z Lifting Lives or 08 Margy Time

- Deja Blu has been a great outcross for us, especially for producing great females.
- Out of a full sibling to Crosswired, a cross that never fails to produce.
- This female has been working for us, her daughters are producing as well.
- LOT 104A BULL 52H- born 04.23.2020. Sired by 83F Hot Rods, 70F