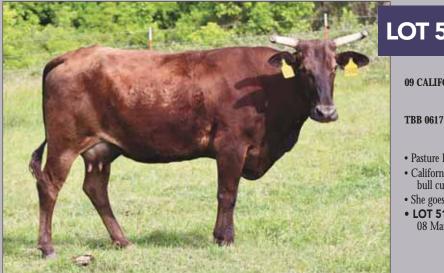

## LOT 51 TBB 3280

02.01.2013 ABBI Reg. # 10157186

AUTOMATIC (SPOOK X CP 1 KUNG FOO) 09 California dreaming

A20 CANDYMAN

3/T 22/2 (SKY KING X 146/5 HUGS)

- Pasture Exposed to 56Z Lifting Lives & Margy Time.
- California Dreaming was a great bull for a long time. He is the sire to Bezerk, a bull currently being featured in the PBR Championship Rounds.
- She goes back to Candyman and Sky King on her maternal side.
- LOT 51A HEIFER 32/H born 02.17.2020. Sired by 56Z Lifting Lives or 08 Margy Time.