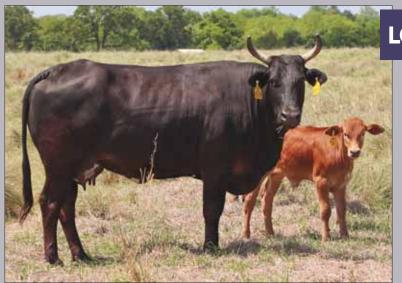

## LOT 4 PAGE 09/D

ABBI Reg. # 10199301

36 BACKLASH (BROKE BACK V X 36-109) 53 SUREFIRE PAGE 201-170 (COPPER TOP X 1-110)

55 CROSSFIRE HURRICANE (JUNIOR X 755-113 (A6)

02.04.2016

PAGE A90 PAGE 10-120 (SHORTY X 10-103)

• Pasture Exposed to 83A Wild Goose & 59B Wrecked.

- Surefire daughters are the ticket! Some noteable females include 205z, dam to futurity standout Nighttime Crime, 027x, the dam to Grump and Home Brew, 039, the dam to 39D Top Shelf and 39E Buck Norris and ... that doesn't even scratch the surface!
- Her dam is a full sister to Crosswired. The full sibs work over and over for us.
- LOT 4A Calf by Sale Day sired by 23B Fearless, 32Y SweetPro's Bruiser, F00 Sugar Smack, F04 Sho Glo and 90F Big Papa.