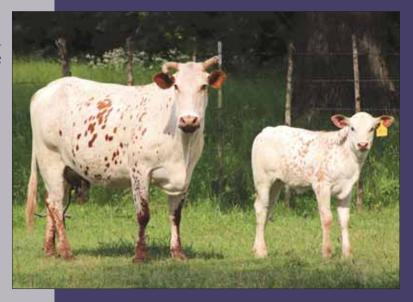

#### LOT 112 PAGE 33Y

ABBI Reg. # 10140570

03.02.2011

S5 STRAY KITTY **U33 DON'T STRAY** PAGE 621-115 (SUPER DAVE X RK 21 MAMBA)

347 CRAZY TRAIN (BODING X 47-107) PAGE 720T

PAGE -22-204 (COPPERHEAD)

- Pasture Exposed to 537C Air Assault.
- Every year some of the rankest calves are out of Don't Stray daughters.
- If you study this cow's maternal lines you will find some impressive bulls and females, including Page W54, the dam to Show Kitty.
- This cow's yearling bull has tons of kick and action, she will raise you some big, stout calves that are the right kind.
- LOT 112A HEIFER 121/H born 03.15.2020. Sired by 05A Stone's Edge, 23B Fearless, 657d Whisker Biscuit

02.01.2016 ABBI Reg. # 10199364

77 HUSTLER (PLAYBOY SKOAL X SA 977) **Y16 BRUTUS** 

PAGE 255-152 (MOSSY OAK MUDSLINGER X 755-113 (A6)

PLAYBOY SKOAL

PAGE 25-111 (BROKE BACK V X 625-227 (SUPER DAVE)

- Pasture Exposed to 83A Wild Goose & 59B Wrecked.
- Brutus is a big, strong, athletic Hustler x 255-152 son. He not only produces buckers, his females are knockouts!
- Pay attention to the maternal side here. Page S65 is the dam to 9115W, the dam to Lolly Pop, whose LTE are over \$270,000.
- Hustler, Houdini, Mudslinger, 255-152 ... some of the all time leading producers are stacked on this girl!
- LOT 113A BULL 165H born 02.01.2020. Sired by 23B Fearless, 32Y Sweetpro's Bruiser, F00 Sugar Smack, F04 Sho Glo and 90F Big Papa.