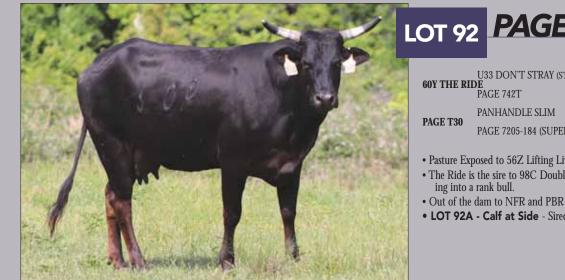

## LOT 92 PAGE 30/C

01.22.2015 ABBI Reg. # 10180839

U33 DON'T STRAY (STRAY KITTY X 621-115 (SUPER DAVE RK 21 MAMBA)

PAGE 7205-184 (SUPER DAVE X 205-226 (OSCAR'S VELVET)

- Pasture Exposed to 56Z Lifting Lives & Margy Time
- The Ride is the sire to 98C Double Clutch, a futurity money earner who is turn-
- Out of the dam to NFR and PBR Finals bull 60X No Regrets.
- LOT 92A Calf at Side Sired by 56Z Lifting Lives or 08 Margy Time