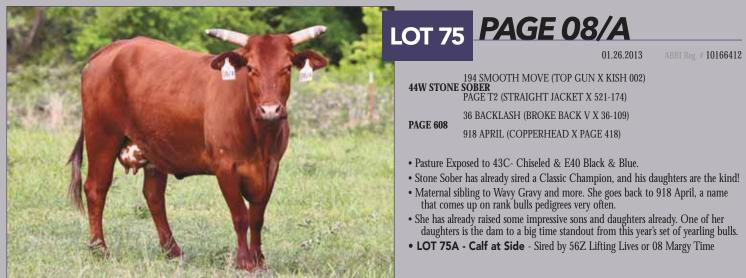

## LOT 76 PAGE 551/C

ABBI Reg. # 10189989

44W STONE SOBER PAGE T2 (STRAIGHT JACKET X 521-174)

194 SMOOTH MOVE (KISH'S TOP GUN X KISH 002)

04.18.2015

PAGE A41 X41(10-5 CROSSWIRED X 590-228 (BROKE BACK V)

- Pasture Exposed to 56Z Lifting Lives & Margy Time.
- Stone Sober was electric, got off the ground, kicked through it and gave it everything he had every time. Those traits are passed on, and these females are going to produce that.
- Her bottom side is impressive, Smooth Move out of a Crosswired X 590-228 daughter. Those are strong female genetics that are working as well today as ever.
- LOT 76A HEIFER 41/H born 03.10.2020. Sired by 231Z Show Kitty, 60X No Regrets, E40 Black & Blue.