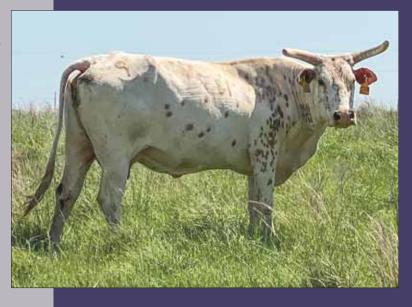

#### LOT 3 PAGE 86/D

02.03.2016 ABBI Reg. # 10199381

36 BACKLASH (BROKE BACK V X 36-109) 53 SUREFIRE

PAGE 201-170 (COPPER TOP X 1-110)

C66 BLACK ATTACK PAGE 86/A

PAGE T11 (STRAY KITTY X 13-160 (ROUGHWATER)

- Pasture Exposed to 705E Manaba, 39E Buck Norris & Page 22E.
- Surefire is one of the most consistent female sires we have seen. His females have all the goods!
- Out of a Black Attack daughter which does nothing but add size and rankness.
- She has raised two bull calves to go through our program and they both have the right stuff to make rank bulls.
- LOT 3A HEIFER 86/H born 02.11.2020. Sired by 561C Hocus Pocus or 24C Hard Knox.