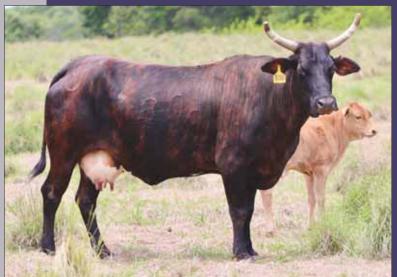

### LOT 37 PAGE B3

03.25.2014 ABBI Reg. # 10177465

194 SMOOTH MOVE (TOP GUN) 20U Shepherd Hills tested Page 502 (Hotel California X K304 (No can do)

MOSSY OAK MUDSLINGER (01 X 590-228 (BROKE BACK V)

PAGE 13-143 PAGE 913-125 (COPPERHEAD X 13-102)

- Pasture Exposed to Percolator.
- The Tested daughters can do nothing but improve anyones cow herd. They add size, athletic ability and the toughness it takes to work at every level.
- This is a full sister to B1 Mind Freak and B13 Cracker, not to mention a maternal sibling to The Geetus, Double Oak and more!
- Mind Freak is one we are very proud to have come out of our program and go on to work for K-C like he has. He's been great for a long time, and has done it from day one. Those are heritable traits that we feel these full sisters to great bulls share.
- LOT 37A BULL 13/H born 04.01.2020. Sired by 605D OK Brand or 39D Top Shelf.