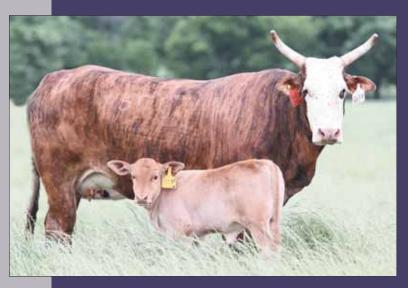

#### 83F HOT ROD

#### LOT 1 PAGE 83/C

03.06.2015 ABBI Reg. # 10180855

009 SHOWTIME (WOLFDANCER X SA 977 (BODACIOUS) 2103 BUCK AUTISM PAGE -13-494 (HOTEL CALIFORNIA X 913-125 (COPPERHEAD)

PAGE U83 790 MOSSY OAK MUDSLINGER (01 X 590-228 (BROKE BACK V) HEBERT 503 (AUTOMATIC X NOSIE ROSIE)

- Pasture Exposed to 56Z Lifting Lives.
- 83F Hot Rods is the kind that makes the hair stand up on the back of your neck when he bucks. He is so athletic and physical with so much kick and intensity. He has every attribute you look for, and here is your chance to own the factory.
- Page 83/C is a Buck Autism out of a producing dam. These strong cow families are the paramount to a great program, and this one is stacked with cow lines.
- This cow is a true flush quality female, and the kind you could build your entire program around.
- LOT 1A HEIFER 83/H born 2.06.2020. Sired by 231Z Show Kitty, 60X No Regrets, E40 Black & Blue.