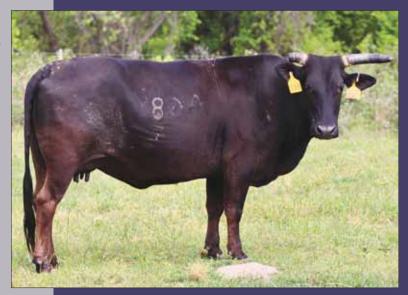

X SA 977 (BODACIOUS) PAGE P/G 0002 PAGE 1-598 (SHORTY X 1-110)

- Pasture Exposed to 61W Fire Show.
- Paradise was the littlest bull with the biggest heart. He had all the ability and was a great one for a long time.
- She is out of a Showtime daughter, adding the only thing Paradise lacked, size!
- LOT 99A BULL Sired by 46W Clubber Lang.

#### LOT 100 PAGE A68 03.20.2013

ABBI Reg. # 10163962

HOUDINI 329 (WHITE SPORTS COAT 88 Best shot DCBC WANDA K23

BROKE BACK V PAGE 25-111 PAGE 625-227 (SUPER DAVE)

- Pasture Exposed to 43C- Chiseled & E40 Black & Blue
- We can't stress enough how valuable these Best Shot daughters are.
- She is a maternal sister to Hot Stuff.
- She sells with a bull calf on her side.
- LOT 100A BULL 168H born 02.04.2020. Sired by 56Z Lifting Lives or 08 Margy Time.





03.24.2012 ABBI Reg. # 10155395

HOUDINI 329 (WHITE SPORTS COAT 88 BEST SHOT

DCBC WANDA K23

347 CRAZY TRAIN (BODING X 47-107)

#### **PAGE 978W** PAGE 611 (MOSSY OAK MUDSLINGER X )

- Pasture Exposed to 537C Air Assault.
- Best Shot out of the dam to 08B Hostage, 08C Danny Boy and collectively our best yearling bulls this year!
- Best Shot daughters produce at every level. Take into account bulls such as Manaba and Frequent Flyer, both American Heritage Champions! Their com-bined lifetime earnings to date alone are over \$450,000.
- Her yearling bull really wants to buck and has all the bone and size to make one at every level!
- LOT 101A HEIFER 97/H born 03.01.2020. Sired by 05A Stone's Edge, 23B Fearless, 657D Whisker Biscuit.

#### LOT 102 PAGE 309/A

04.01.2013

ABBI Reg. # 10166