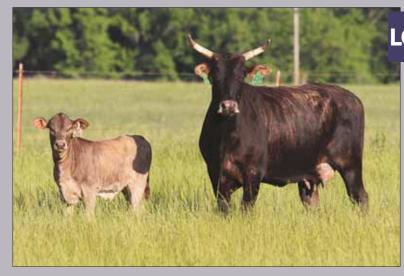

#### LOT 116 PAGE 607

03.01.2016 ABBI Reg. # 10199704

55 CROSSFIRE HURRICANE (JUNIOR X 755-113 (A6) **Z26 FIRE HAZZARD** PAGE 10-120 (SHORTY X 10-103)

PAGE S902

- Pasture Exposed to 61W Fire Show
- We have had a lot of success with Fire Hazard. We've bucked some really good bulls by him, but his daughters really shine.
- LOT 116A BULL 07 Sired by 46W Clubber Lang.