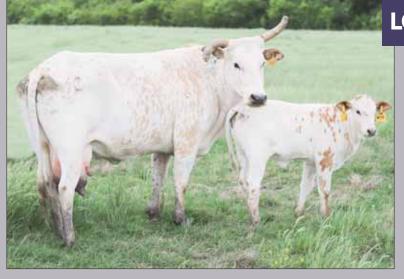

say the entire Page program is what it is today because of Mudslinger and his ability to sire elite females.
- She is the dam to American Heritage Champ Chatarunga.
- She is out of a great Bad Blue female that also produced the dams to Hardcore and Excaliber.
- LOT 95A BULL 134H born 05.13.2020. Sired by 24C Hard Knox.



SIRE ... 20A HIGH TEST





01.21.2007

PAGE 01 (SUPER DAVE) 790 MOSSY OAK MUDSLINGER PAGE 590-228 (BROKE BACK)

SUPER DAVE PAGE 7205-184 PAGE 205-226 (OSCAR'S VELVET)

- Pasture Exposed to 39E- Cherry Bomb.
- Here is an opportunity to add a great Mudslinger female to your program, and one out of a producing female.
- Maternal sibling to Holy Moly, Rain Dancer, High Society, Wild Child, Midnight Mood and more.
- LOT 96A HEIFER 2H-



PAGE 35 / FRIDAY, MAY 29, 2020

9001



#### LOT 97 2-5 MP

05.10.2012 ABBI Reg. # 10150539

#### Y2 MILLENIUM 655A COWBOY CASONOVA WHEELER 855 (KISH'S TOO LEGIT)

856 TAHANTA (TAHANTA'S BACK X HRC 512)

5044 (HARD EIGHT (HOUDINI X 11/1 (FRECKLES)

- Pasture Exposed to 537C Air Assault.
- Sired by PBR Finals and short rounder 655 Cowboy Casanova. 655 is by Millenium and out of Wheeler 855, who was the dam to PRCA Bull of the Year Buckeye.
- This cow has a ton of leg and frame, which is a testament to Tahanta. This is a great outcross with some great genetics that are hard to find.
- She raised a bull calf that looked to be a short round caliber bull before he broke his back.
- LOT 97A HEIFER 185/H Sired by 05A Stone's Edge, 23B Fearless, 657D Whisker Biscuit.



#### LOT 98 MP 17C

03.01.2015 ABBI Reg. # 10199390

655A COWBOY