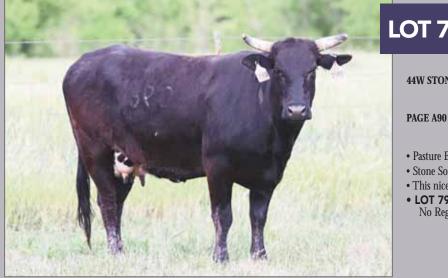

#### PAGE D94 LOT 7

03.03.2016 ABBI Reg. # 10199670

36 BACKLASH (BROKE BACK V X 36-109) **53 SUREFIRE** 

PAGE 201-170 (COPPER TOP X 1-110)

NIXON BREEDING 94 NIXON

NIXON BREEDING

- Pasture Exposed to 362A Heartbreak Kid & 66T Hustlin.
- Surefire is the one that made the industry take notice of the great 201-170 cow. Any time you have the opportunity to add a cow that goes back to her to your inventory, you better take advantage!
- She is out of the dam to Bad Mother Trucker, one of the rankest two year olds to come through the system!
- LOT 7A HEIFER 149/H sired by 86Y Finger Roll or 652D.