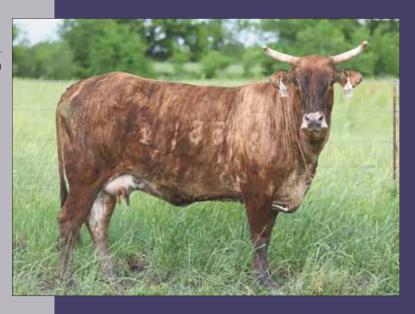

#### 83F HOT ROD

#### LOT 1 PAGE 83/C

03.06.2015 ABBI Reg. # 10180855

009 SHOWTIME (WOLFDANCER X SA 977 (BODACIOUS) 2103 BUCK AUTISM PAGE -13-494 (HOTEL CALIFORNIA X 913-125 (COPPERHEAD)

PAGE U83 790 MOSSY OAK MUDSLINGER (01 X 590-228 (BROKE BACK V) HEBERT 503 (AUTOMATIC X NOSIE ROSIE)

- Pasture Exposed to 56Z Lifting Lives.
- 83F Hot Rods is the kind that makes the hair stand up on the back of your neck when he bucks. He is so athletic and physical with so much kick and intensity. He has every attribute you look for, and here is your chance to own the factory.
- Page 83/C is a Buck Autism out of a producing dam. These strong cow families are the paramount to a great program, and this one is stacked with cow lines.
- This cow is a true flush quality female, and the kind you could build your entire program around.
- LOT 1A HEIFER 83/H born 2.06.2020. Sired by 231Z Show Kitty, 60X No Regrets, E40 Black & Blue.