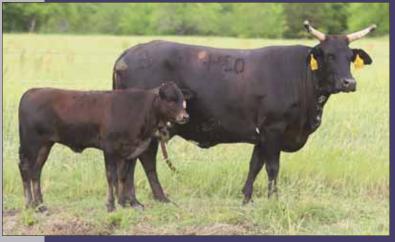

ABBI Reg. # 10124282

K827 WOLFDANCER (BEASTY BOY) 009 Showtime Ar 009 (Bodacious)

918 APRIL 37 COPPERHEAD PAGE 418

- Pasture Exposed to 561C Hocus Pocus and 39D Top Shelf.
- Here is the dam to 4A Midnight Show!
- Midnight show was a rank bull and is producing. He is the sire to futurity standout Nighttime Crime.
- This cow is not only a producer already, check out her pedigree: Showtime over 918 April. These are genetics that will last.
- LOT 18A HEIFER 4/H born 01.18.2020. Sired by Z7 Sketchy Bob or Page 75D.