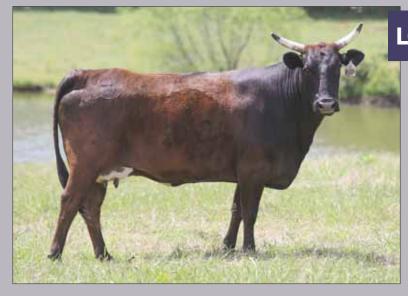

#### 83F HOT ROD

#### LOT 1 PAGE 83/C

03.06.2015 ABBI Reg. # 10180855

009 SHOWTIME (WOLFDANCER X SA 977 (BODACIOUS) 2103 BUCK AUTISM PAGE -13-494 (HOTEL CALIFORNIA X 913-125 (COPPERHEAD)

PAGE U83 790 MOSSY OAK MUDSLINGER (01 X 590-228 (BROKE BACK V) HEBERT 503 (AUTOMATIC X NOSIE ROSIE)

- Pasture Exposed to 56Z Lifting Lives.
- 83F Hot Rods is the kind that makes the hair stand up on the back of your neck when he bucks. He is so athletic and physical with so much kick and intensity. He has every attribute you look for, and here is your chance to own the factory.
- Page 83/C is a Buck Autism out of a producing dam. These strong cow families are the paramount to a great program, and this one is stacked with cow lines.
- This cow is a true flush quality female, and the kind you could build your entire program around.
- LOT 1A HEIFER 83/H born 2.06.2020. Sired by 231Z Show Kitty, 60X No Regrets, E40 Black & Blue.