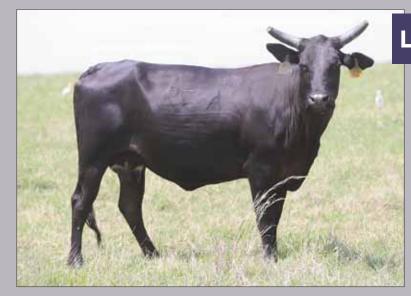

#### 83F HOT ROD

#### LOT 1 PAGE 83/C

03.06.2015 ABBI Reg. # 10180855

009 SHOWTIME (WOLFDANCER X SA 977 (BODACIOUS) 2103 BUCK AUTISM PAGE -13-494 (HOTEL CALIFORNIA X 913-125 (COPPERHEAD)

PAGE U83 790 MOSSY OAK MUDSLINGER (01 X 590-228 (BROKE BACK V) HEBERT 503 (AUTOMATIC X NOSIE ROSIE)

- Pasture Exposed to 56Z Lifting Lives.
- 83F Hot Rods is the kind that makes the hair stand up on the back of your neck when he bucks. He is so athletic and physical with so much kick and intensity. He has every attribute you look for, and here is your chance to own the factory.
- Page 83/C is a Buck Autism out of a producing dam. These strong cow families are the paramount to a great program, and this one is stacked with cow lines.
- This cow is a true flush quality female, and the kind you could build your entire program around.
- LOT 1A HEIFER 83/H born 2.06.2020. Sired by 231Z Show Kitty, 60X No Regrets, E40 Black & Blue.