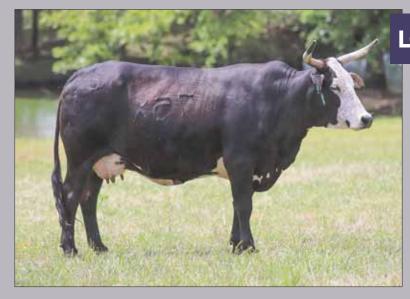

essary if you plan to raise rank bulls.
- This female is the product of a strong cow family, not to mention Stray Kitty!
- She has already raised some real good calves, this cow is a proven breeder and would be an asset to anyone.
- LOT 23A BULL 01J born 01.26.200. Sired by 44W Stone Sober or 484B Quick Fix





03.23.2016

K827 WOLFDANCER (BEASTY BOY) 009 Showtime Ar 009 (Bodacious)

88 BEST SHOT (HOUDINI X DCBC WANDA K23) **PAGE 931W** 

PAGE 25-459 (36 BACKLASH X 25-140 (MOSSY OAK MUDSLINGER)

- Pasture Exposed to 705E Manaba, 39E Buck Norris & Page 22E.
- Showtime daughters have made as big of an impact as his sons on the industry.
- Out of a Best Shot daughter that goes back to the dam to High Test.
- LOT 24A HEIFER 131/H born 02.27.2020. Sired by 561C Hocus Pocus or 24C Hard Knox





#### LOT 25 PAGE 075X

03.24.2010 ABBI Reg. # 10113730

K827 WOLFDANCER (BEASTY BOY) 009 Showtime

AR 009 (BODACIOUS) **37 COPPERHEAD** 

PAGE S70 PAGE 200-151 (OSCAR'S VELVET)

- · Showtime has produced more World Champions than any other bull in the industry. It's not only his sons, his daughters are World Champion producers as well.
- S70 is a great female producer! Her daughters are outstanding.
- She has a well built Heifer on her side. Just watch her move around!
- LOT 25A HEIFER 174H sired by E9 Little Johnny, E40 Black & Blue or 37C Udder Brother.



## LOT 26 PAGE 018

03.27.2010 ABBI Reg. # 10124272

36 JUNIOR (PAGE 01 X 36-109) 55 CROSSFIRE HURRICANE PAGE 755-113 (A6)

**40 SHORTY** 

PAGE 10-120 PAGE 10-103 (KEPHART BREEDING)

- Pasture Exposed to Percolator
- Cows like this