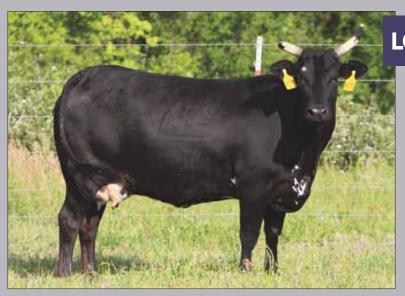

#### 83F HOT ROD

#### LOT 1 PAGE 83/C

03.06.2015 ABBI Reg. # 10180855

009 SHOWTIME (WOLFDANCER X SA 977 (BODACIOUS) 2103 BUCK AUTISM PAGE -13-494 (HOTEL CALIFORNIA X 913-125 (COPPERHEAD)

PAGE U83 790 MOSSY OAK MUDSLINGER (01 X 590-228 (BROKE BACK V) HEBERT 503 (AUTOMATIC X NOSIE ROSIE)

- Pasture Exposed to 56Z Lifting Lives.
- 83F Hot Rods is the kind that makes the hair stand up on the back of your neck when he bucks. He is so athletic and physical with so much kick and intensity. He has every attribute you look for, and here is your chance to own the factory.
- Page 83/C is a Buck Autism out of a producing dam. These strong cow families are the paramount to a great program, and this one is stacked with cow lines.
- This cow is a true flush quality female, and the kind you could build your entire program around.
- LOT 1A HEIFER 83/H born 2.06.2020. Sired by 231Z Show Kitty, 60X No Regrets, E40 Black & Blue.