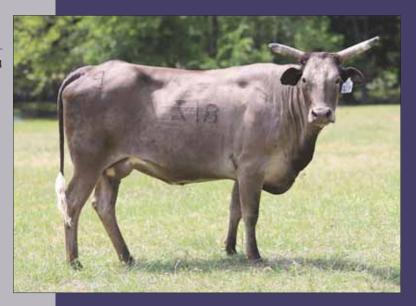

## LOT 4 PAGE 09/D

ABBI Reg. # 10199301

36 BACKLASH (BROKE BACK V X 36-109) 53 SUREFIRE PAGE 201-170 (COPPER TOP X 1-110)

55 CROSSFIRE HURRICANE (JUNIOR X 755-113 (A6)

02.04.2016

PAGE A90 PAGE 10-120 (SHORTY X 10-103)

• Pasture Exposed to 83A Wild Goose & 59B Wrecked.

- Surefire daughters are the ticket! Some noteable females include 205z, dam to futurity standout Nighttime Crime, 027x, the dam to Grump and Home Brew, 039, the dam to 39D Top Shelf and 39E Buck Norris and ... that doesn't even scratch the surface!
- Her dam is a full sister to Crosswired. The full sibs work over and over for us.
- LOT 4A Calf by Sale Day sired by 23B Fearless, 32Y SweetPro's Bruiser, F00 Sugar Smack, F04 Sho Glo and 90F Big Papa.