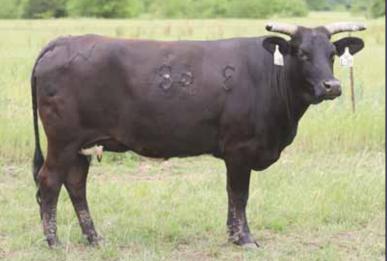

#### PAGE A56 LOT 9

03.18.2013 ABBI Reg. # 10166362

BODING (BROKE BACK V X 200-151 (OSCAR'S VELVET) 347 CRAZY TRAIN PAGE 47-107 (COPPERHEAD)

22 HOTEL CALIFORNIA (A6)

PAGE 351-479 PAGE 451-157 (KEPHART BREEDING)

- Pasture Exposed to 43C- Chiseled & E40 Black & Blue.
- Crazy Train females are some of the most sought after in the industry, and this is a young, proven cow.
- She is the dam to 56D First Charge, a futurity money earner of over \$38,000
- She is out of a Hotel California daughter and goes back to some great foundation genetics.
- LOT 9A BULL 156H born 03.20.2020. Sired by 56Z Lifting Lives or 08 Margy Time.