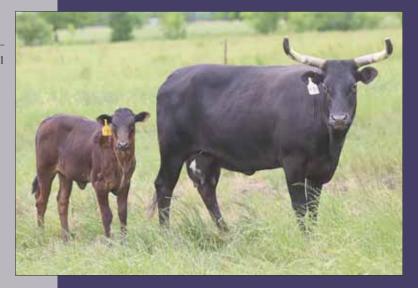

ton, HD bought this cow because he had seen full brothers to her that were rank. It was a wise choice and made for a great outcross.
- Her very first bull calf was 03E Dark Knight, a standout futurity calf with over \$130,000 in futurity earnings alone.
- It's no fluke when cows from rank cow families produce.
- LOT 64A HEIFER 08/H Sired by E9 Little Johnny, E40 Black & Blue, 37C Udder Brother.





1 ABBI Reg. # 10141801

#### **S5 STRAY KITTY**

CCC -90

SUPER DAVE PAGE 621-115 RK 21 MAMBA

• Pasture Exposed to 41B- Cool Customer & 397A Frequent Flyer.

- Full sister to U33 Don't Stray.
- She has already raised some good calves for us that have all the tools!
- You can't go wrong with Stray Kitty daughters.
- LOT 65A HEIFER 31/H born 02.01.2020. Sired by 605D OK Brand or 39D Top Shelf.





01.01.2012

ABBI Reg. # 10192388

88 BEST SHOT (HOUDINI X DCBC WANDA) 225 PRICELESS K327 (LOCK & LOAD X KISH 105)

PAGE U91 S5 STRAY KITTY PAGE 618 (COVER PAGE X 52-243 (BAD BLUE)

- Pasture Exposed to 561C Hocus Pocus and 39D Top Shelf.
- Priceless was an impressive ABBI Futurity and Classic bull with career earnings over \$100,000.
- Her dam is sired by World Champion Futurity and Classic Bull Stray Kitty.
- LOT 66A BULL 191H born 02.23.2020. Sired by Z7 Sketchy Bob or Page 75D.





## LOT 67 PAGE 342/A

04.02.2013 ABBI Reg. # 10164867

88 BEST SHOT (HOUDINI X DCBC WANDA) 245 Best ever

K304 (NO CAN DO X KISH -643)

33 ROCKY TOP PAGE 742T

PAGE 551 (CROSSFIRE HURRICANE X 201-170)

- Pasture Exposed to 561C Hocus Pocus and 39D Top Shelf.
- Sired by 24S Best Ever who is sired by one o