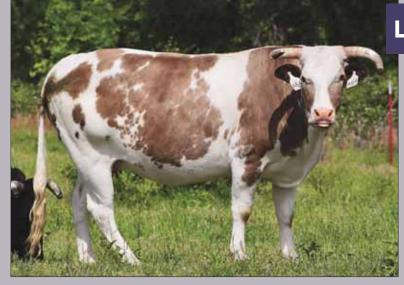

SIRE ... 53 SUREFIRE

LOT 2 PAGE D77

03.20.2016 ABBI Reg. # 10199662

36 BACKLASH (BROKE BACK V X 36-109) 53 SUREFIRE

PAGE 201-170 (COPPER TOP X 1-110)

T56 LAST RESORT

PAGE -27Y PAGE 25-250

- When you have the chance to own a young cow that is proving herself very quickly don't let it pass! This is the dam to one of our very best futurity bulls, 877F.
- 877F is quickly becoming a standout for the 2020 futurity season. He has all the tools, he gets off the ground, kicks through it and does it in the gate with intent! Not only that, his maternal sibling who is in our yearling program now shows all those same characteristics.
- D77 is sired by Surefire and out of -27Y, a Last Resort daughter we feel is as good of a cow as we have ever raised. It's no surprise to us to find her on the pedigrees of the rankest calves we buck each year. The chance to own one of her daughters sired by such a prolific maternal producer like Surefire is a great opportunity.
- LOT 2A BULL 177H born 3.12.2020. Sired by 23B Fearless, 32Y SweetPro's Bruiser, F00 Sugar Smack, F04 Sho Glo and 90F Big Papa.