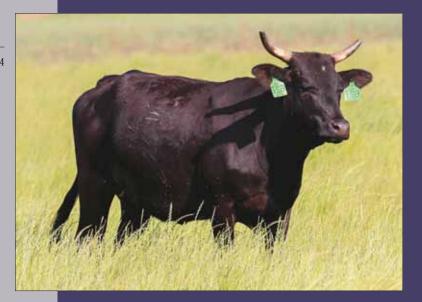

SIRE ... 53 SUREFIRE

LOT 2 PAGE D77

03.20.2016 ABBI Reg. # 10199662

36 BACKLASH (BROKE BACK V X 36-109) 53 SUREFIRE

PAGE 201-170 (COPPER TOP X 1-110)

T56 LAST RESORT

PAGE -27Y PAGE 25-250

- When you have the chance to own a young cow that is proving herself very quickly don't let it pass! This is the dam to one of our very best futurity bulls, 877F.
- 877F is quickly becoming a standout for the 2020 futurity season. He has all the tools, he gets off the ground, kicks through it and does it in the gate with intent! Not only that, his maternal sibling who is in our yearling program now shows all those same characteristics.
- D77 is sired by Surefire and out of -27Y, a Last Resort daughter we feel is as good of a cow as we have ever raised. It's no surprise to us to find her on the pedigrees of the rankest calves we buck each year. The chance to own one of her daughters sired by such a prolific maternal producer like Surefire is a great opportunity.
- LOT 2A BULL 177H born 3.12.2020. Sired by 23B Fearless, 32Y SweetPro's Bruiser, F00 Sugar Smack, F04 Sho Glo and 90F Big Papa.

#### LOT 3 PAGE 86/D

02.03.2016 ABBI Reg. # 10199381

36 BACKLASH (BROKE BACK V X 36-109) 53 SUREFIRE

PAGE 201-170 (COPPER TOP X 1-110)

C66 BLACK ATTACK PAGE 86/A

PAGE T11 (STRAY KITTY X 13-160 (ROUGHWATER)

- Pasture Exposed to 705E Manaba, 39E Buck Norris & Page 22E.
- Surefire is one of the most consistent female sires we have seen. His females have all the goods!
- Out of a Black Attack daughter which does nothing but add size and rankness.
- She has raised two bull calves to go through our program and they both have the right stuff to make rank bulls.
- LOT 3A HEIFER 86/H born 02.11.2020. Sired by 561C Hocus Pocus or 24C Hard Knox.