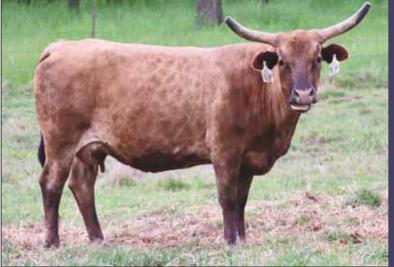

#### LOT 121 PAGE 404

02.15.2014 ABBI Reg. # 10178702

347 CRAZY TRAIN (BODING X 47-107 (COPPERHEAD) 0014 GEE WHIZ PAGE 769T (SPORTS MACHINE X 3C1-455 (BACKLASH)

D13 RICKY BOBBY PAGE P/G 0004 PAGE 21-183 (COPPERHEAD X 621-115 (SUPER DAVE)

- Pasture Exposed to 61W Fire Show
- Gee Whiz was a great Crazy Train son we lost way to soon.
- The Gee Whiz offspring have been impressive!
- · Goes back to Ricky Bobby. These are genetics that stand the test of time!
- LOT 121A BULL 04 Sired by 46W Clubber Lang.