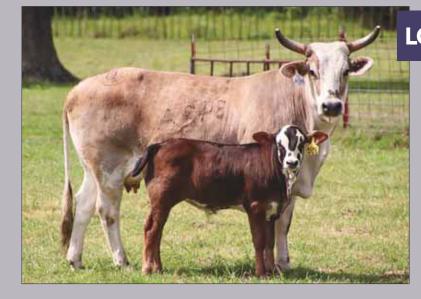

SIRE ... 53 SUREFIRE

LOT 2 PAGE D77

03.20.2016 ABBI Reg. # 10199662

36 BACKLASH (BROKE BACK V X 36-109) 53 SUREFIRE

PAGE 201-170 (COPPER TOP X 1-110)

T56 LAST RESORT

PAGE -27Y PAGE 25-250

- When you have the chance to own a young cow that is proving herself very quickly don't let it pass! This is the dam to one of our very best futurity bulls, 877F.
- 877F is quickly becoming a standout for the 2020 futurity season. He has all the tools, he gets off the ground, kicks through it and does it in the gate with intent! Not only that, his maternal sibling who is in our yearling program now shows all those same characteristics.
- D77 is sired by Surefire and out of -27Y, a Last Resort daughter we feel is as good of a cow as we have ever raised. It's no surprise to us to find her on the pedigrees of the rankest calves we buck each year. The chance to own one of her daughters sired by such a prolific maternal producer like Surefire is a great opportunity.
- LOT 2A BULL 177H born 3.12.2020. Sired by 23B Fearless, 32Y SweetPro's Bruiser, F00 Sugar Smack, F04 Sho Glo and 90F Big Papa.