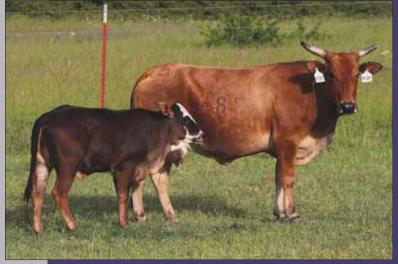

#### LOT 3 PAGE 86/D

02.03.2016 ABBI Reg. # 10199381

36 BACKLASH (BROKE BACK V X 36-109) 53 SUREFIRE

PAGE 201-170 (COPPER TOP X 1-110)

C66 BLACK ATTACK PAGE 86/A

PAGE T11 (STRAY KITTY X 13-160 (ROUGHWATER)

- Pasture Exposed to 705E Manaba, 39E Buck Norris & Page 22E.
- Surefire is one of the most consistent female sires we have seen. His females have all the goods!
- Out of a Black Attack daughter which does nothing but add size and rankness.
- She has raised two bull calves to go through our program and they both have the right stuff to make rank bulls.
- LOT 3A HEIFER 86/H born 02.11.2020. Sired by 561C Hocus Pocus or 24C Hard Knox.