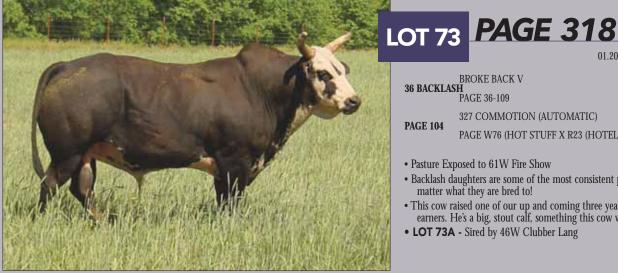

#### BROKE BACK V

**36 BACKLASH** PAGE 36-109

327 COMMOTION (AUTOMATIC)

**PAGE 104** PAGE W76 (HOT STUFF X R23 (HOTEL CALIFORNIA)

01.20.2013

ABBI Reg. # 10178698

- Pasture Exposed to 61W Fire Show
- Backlash daughters are some of the most consistent producers. They work no matter what they are bred to!
- · This cow raised one of our up and coming three year olds and futurity money earners. He's a big, stout calf, something this cow will throw!
- LOT 73A Sired by 46W Clubber Lang