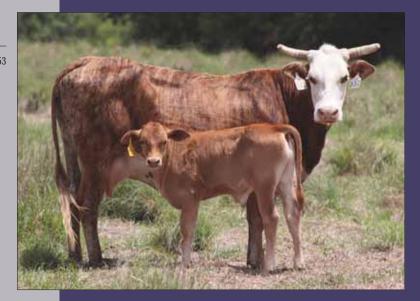

#### 83F HOT ROD

#### LOT 1 PAGE 83/C

03.06.2015 ABBI Reg. # 10180855

009 SHOWTIME (WOLFDANCER X SA 977 (BODACIOUS) 2103 BUCK AUTISM PAGE -13-494 (HOTEL CALIFORNIA X 913-125 (COPPERHEAD)

PAGE U83 790 MOSSY OAK MUDSLINGER (01 X 590-228 (BROKE BACK V) HEBERT 503 (AUTOMATIC X NOSIE ROSIE)

- Pasture Exposed to 56Z Lifting Lives.
- 83F Hot Rods is the kind that makes the hair stand up on the back of your neck when he bucks. He is so athletic and physical with so much kick and intensity. He has every attribute you look for, and here is your chance to own the factory.
- Page 83/C is a Buck Autism out of a producing dam. These strong cow families are the paramount to a great program, and this one is stacked with cow lines.
- This cow is a true flush quality female, and the kind you could build your entire program around.
- LOT 1A HEIFER 83/H born 2.06.2020. Sired by 231Z Show Kitty, 60X No Regrets, E40 Black & Blue.