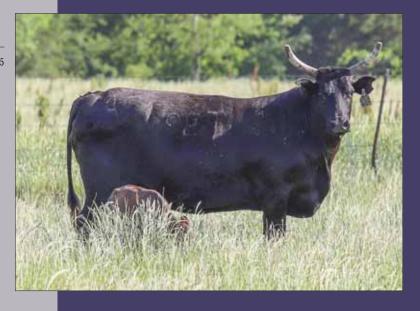

## LOT 92 PAGE 30/C

01.22.2015 ABBI Reg. # 10180839

U33 DON'T STRAY (STRAY KITTY X 621-115 (SUPER DAVE RK 21 MAMBA)

PAGE 7205-184 (SUPER DAVE X 205-226 (OSCAR'S VELVET)

- Pasture Exposed to 56Z Lifting Lives & Margy Time
- The Ride is the sire to 98C Double Clutch, a futurity money earner who is turn-
- Out of the dam to NFR and PBR Finals bull 60X No Regrets.
- LOT 92A Calf at Side Sired by 56Z Lifting Lives or 08 Margy Time