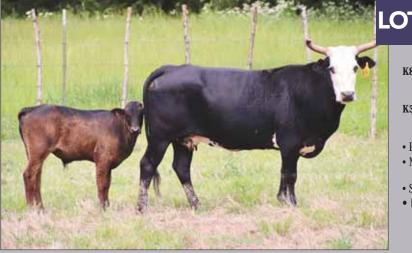

#### LOT 1 PAGE 83/C

03.06.2015 ABBI Reg. # 10180855

009 SHOWTIME (WOLFDANCER X SA 977 (BODACIOUS) 2103 BUCK AUTISM PAGE -13-494 (HOTEL CALIFORNIA X 913-125 (COPPERHEAD)

PAGE U83 790 MOSSY OAK MUDSLINGER (01 X 590-228 (BROKE BACK V) HEBERT 503 (AUTOMATIC X NOSIE ROSIE)

- Pasture Exposed to 56Z Lifting Lives.
- 83F Hot Rods is the kind that makes the hair stand up on the back of your neck when he bucks. He is so athletic and physical with so much kick and intensity. He has every attribute you look for, and here is your chance to own the factory.
- Page 83/C is a Buck Autism out of a producing dam. These strong cow families are the paramount to a great program, and this one is stacked with cow lines.
- This cow is a true flush quality female, and the kind you could build your entire program around.
- LOT 1A HEIFER 83/H born 2.06.2020. Sired by 231Z Show Kitty, 60X No Regrets, E40 Black & Blue.