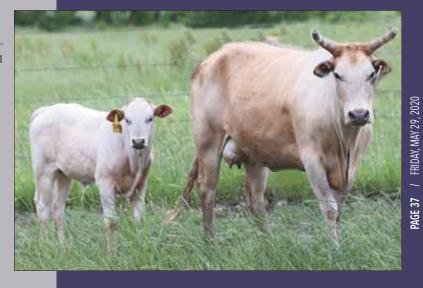

American Heritage Champions! Their com-bined lifetime earnings to date alone are over \$450,000.
- Her yearling bull really wants to buck and has all the bone and size to make one at every level!
- LOT 101A HEIFER 97/H born 03.01.2020. Sired by 05A Stone's Edge, 23B Fearless, 657D Whisker Biscuit.

#### LOT 102 PAGE 309/A

04.01.2013

ABBI Reg. # 10166431

HAJEK C19 C66 BLACK ATTACK HAJEK 57A 22 HOTEL CALIFORNIA (A6) PAGE T34

PAGE 031-239 (BAD BLUE)

- Pasture Exposed to 561C Hocus Pocus and 39D Top Shelf
- C66 Black Attack bucked as hard as could be asked. He had all the tools and we think the world of these females by him.
- Her dam is sired by PBR superstar 22 Hotel California and out of a Bad Blue daughter.
- LOT 102A BULL 130H born 02.21.2020. Sired by Z7 Sketchy Bob or Page 75D.







#### LOT 103 PAGE 357/A

03.03.2013 ABBI Reg. # 10166444

ABBI Reg. # 10154709

#### HAJEK C19 C66 BLACK ATTACK HAJEK 57A

790 MOSSY OAK MUDSLINGER (PAGE 01 X 590-228 (BROKE BACK V) PAGE U57 PAGE 47-107 (COPPERHEAD)

- Pasture Exposed to 43C- Chiseled & E40 Black & Blue.
- Black Attack was a big, rank bull. He's been marked a 48 and went to the NFR.
- This cow's maternal side has really been working for us. She has a maternal sibling that raised one of our best yearlings this year.
- LOT 103A HEIFER 107/H born 02.05.2020. Sired by 56Z Lifting Lives or 08 Margy Time



- Deja Blu has been a great outcross for us, especially for producing great females.
- Out of a full sibling to Crosswired, a cross that never fails to produce.
- This female has been working for us, her daughters are pro