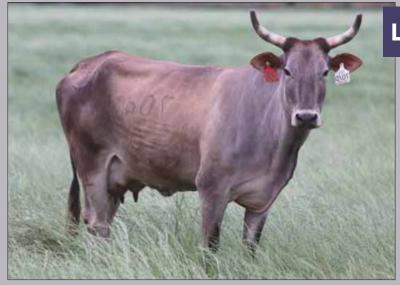

SIRE ... 53 SUREFIRE

LOT 2 PAGE D77

03.20.2016 ABBI Reg. # 10199662

36 BACKLASH (BROKE BACK V X 36-109) 53 SUREFIRE

PAGE 201-170 (COPPER TOP X 1-110)

T56 LAST RESORT

PAGE -27Y PAGE 25-250

- When you have the chance to own a young cow that is proving herself very quickly don't let it pass! This is the dam to one of our very best futurity bulls, 877F.
- 877F is quickly becoming a standout for the 2020 futurity season. He has all the tools, he gets off the ground, kicks through it and does it in the gate with intent! Not only that, his maternal sibling who is in our yearling program now shows all those same characteristics.
- D77 is sired by Surefire and out of -27Y, a Last Resort daughter we feel is as good of a cow as we have ever raised. It's no surprise to us to find her on the pedigrees of the rankest calves we buck each year. The chance to own one of her daughters sired by such a prolific maternal producer like Surefire is a great opportunity.
- LOT 2A BULL 177H born 3.12.2020. Sired by 23B Fearless, 32Y SweetPro's Bruiser, F00 Sugar Smack, F04 Sho Glo and 90F Big Papa.