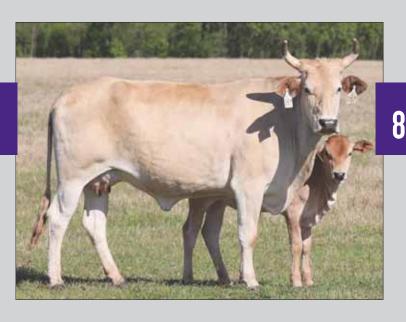

t up for grabs very often!"
- LOT 6A ... 71/J ... Heifer born 02.05.2021 sired by 83A Wild Goose or 59b Wrecked.





#### PAGE E8

DOB 02.06.2017

**K827 WOLFDANCER** 

009 SHOWTIME

AR 009

**BODACIOUS** 

**BEASTY BOY** 

**PAGE 510/4** 

790 MOSSY OAK MUDSLINGER PAGE 01

PAGE 10-120

590-228 (BROKE BACK V) SHORTY X 10-103

- Pasture Exposed to F42 Big Wave, 877F Washita Wizard and 827F Domino
- Here is a full sister to the one and only Sweetpro's Long John! He was one of the all time greats and his offspring are producers.
- This young female has raised two bulls and both of them are buckers.
- She sells with a heifer on her side, making this deal that much sweeter.
- LOT 7A ... 188/J ... Heifer born 02.27.2021 sired by 39D Top Shelf, 606d Crap Shoot, 605D OK Brand or 13d Kitty Hawk.



#### PAGE D57

ABBI Reg. # 10199669

PAGE Y17

DOB 04.06.2016

009 SHOWTIME 32Y SWEETPRO'S BRUISER

PAGE T8

WOLFDANCER AR 009 (BODACIOUS) LITTLE YELLOW JACKÉT

255-152 (MUDSLINGER X 755-113)

77 HUSTLER PLAYBOY

SA 977 (BODACIOUS) MOSSY OAK MUDSLINGER

755-13 (A6)

Pasture Exposed to 23 Cowboy Stuff and Page E30

PAGE 255-152

- When you have the chance to own a young cow that is proving herself very quickly don't let it pass! This is the dam to one of our very best futurity bulls, 827F Domino.
- D57 is sired by SweetPro's Bruiser and out of Y17, a Hustler daughter out of the great 255-152, who is one of the best cows we have ever raised. It's no surprise to us to find her on the pedigrees of the rankest calves we buck
- LOT 8A ... 57/J ... Heifer born 01.21.2021 sired by 705E Manaba, 3