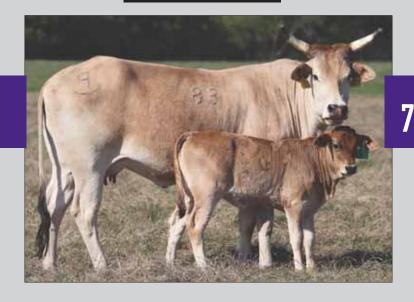

r to one and a daughter of the other.
- LOT 5A ... 94/J ... Heifer born 02.23.2021 sired by 41B- Cool Customer or 397A Frequent Flyer.



#### PAGE 57/D

ABBI Reg. # 10199356

DOB 04.25.2016

**BEASTY BOY** K827 WOLFDANCER

009 SHOWTIME

AR 009 **BODACIOUS** 

**PLAYBOY** 

PAGE Y17

SA 977 (BODACIOUS)

PAGE 255-152 MOSSY OAK MUDSLINGER 755-13 (A6)

• Pasture Exposed to 584C Missile Toes

77 HUSTLER

- Showtime daughters have made an equally impressive impact as his sons on the industry.
- Add in some Hustler X 255-152 and you have a product that has been working for a long time and continues to make big waves in the arena.
- Pay attention, these females of this caliber aren't up for grabs very often!"
- LOT 6A ... 71/J ... Heifer born 02.05.2021 sired by 83A Wild Goose or 59b Wrecked.





#### PAGE E8

DOB 02.06.2017

**K827 WOLFDANCER** 

009 SHOWTIME

AR 009

**BODACIOUS** 

**BEASTY BOY** 

**PAGE 510/4** 

790 MOSSY OAK MUDSLINGER PAGE 01

PAGE 10-120

590-228 (BROKE BACK V) SHORTY X 10-103

- Pasture Exposed to F42 Big Wave, 877F Washita Wizard and 827F Domino
- Here is a full sister to the one and only Sweetpro's Long John! He was one of the all time greats and his offspring are producers.
- This young female has raised two bulls and both of them are buckers.
- She sells with a heifer on her side, making this deal that much sweeter.
- LOT 7A ... 188/J ... Heifer born 02.27.2021 sired by 39D Top Shelf, 606d Crap Shoot, 605D OK Brand or 13d Kitty Hawk.



#### PAGE D57

ABBI Reg. # 10199669

PAGE Y17

DOB 04.06.2016

009 SHOWTIME 32Y SWEETPRO'S BRUISER

PAGE T8

WOLFD