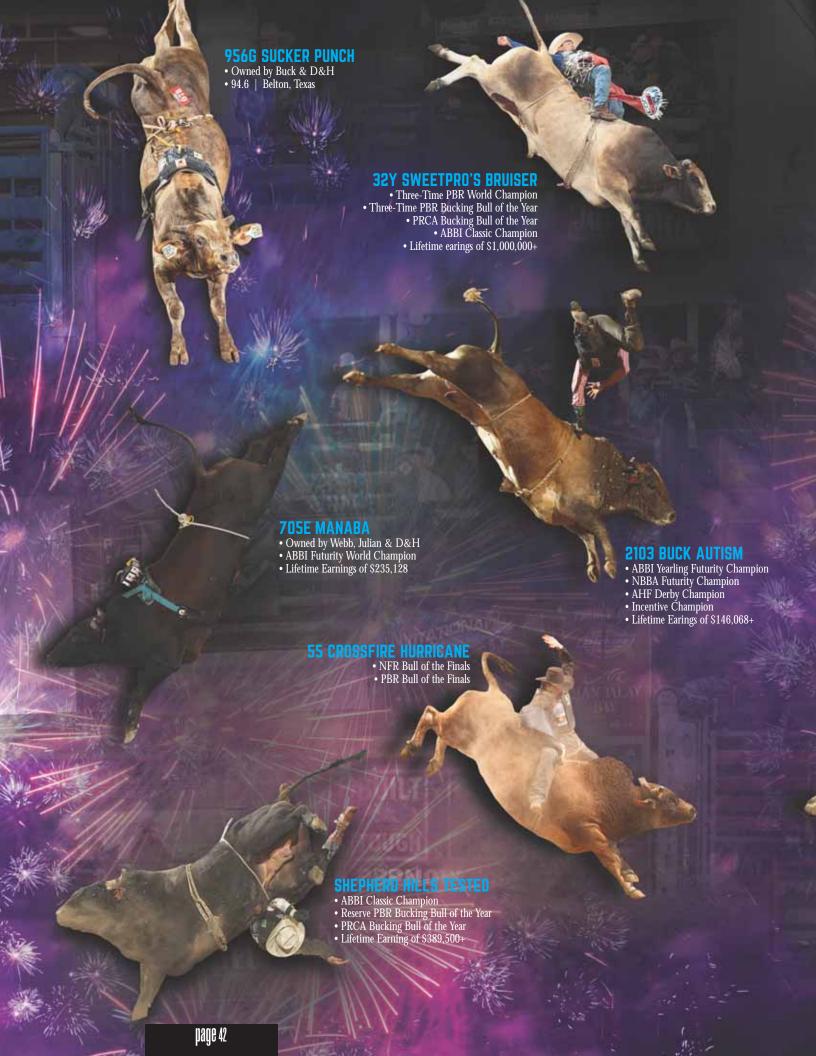

# **561C HOCUS POCUS**• Owned by Barthold, Almand & D&H • PBR Bull of the Finals • ABBI Classic Champion • ABBI Finals Champion **877F WASHITA WIZARD**• Owned by Buck & D&H • 94.5 | Beau Bear Memorial, Granburry, Texas • Earnings of \$361,000+ • Owned by Moore & D&H • 94.8 | American Heritage South, Duncan, Oklahoma • Owned by Buck & D&H • 95.6 | Duncan, Oklahoma 10-5 CROSSWIRED • ABBI Classic Champion • Lifetime Earning of \$311,000+ CHAMPIONS SWEETPRO'S LONG JOHN • ABBI Classic Champion • PBR Bucking Bull of the Year • Lifetime Earnings of \$217,000+ page 43