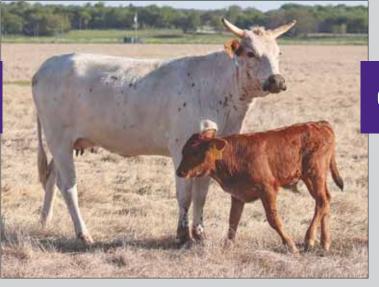

es of the rankest calves we buck
- LOT 8A ... 57/J ... Heifer born 01.21.2021 sired by 705E Manaba, 39E Buck Norris or Page 22E.

ABBI Reg. # 10217842

DOB 03.09.2018

009 SHOWTIME 32Y SWEETPRO'S BRUISER

WOLFDANCER AR 009 (BODACIOUS) LITTLE YELLOW JACKÉT

255-152 (MUDSLINGER X 755-113)

101W CLOSIN'TIME COMMOTION

PAGE T49

PAGE 103 SAVAGE SHAKER K336 (Lock & Load)

PAGE 16/A

- Pasture Exposed to F42 Big Wave, 877F Washita Wizard and 827F Domino
- The Bruiser calves have it all, the size, the ability, and the mindset! They are going to make futurity calves and we know his daughters are going to work for the long haul.
- Her dam is Closing Time a really good little futurity bull with an impressive
- LOT 9A ... 106J ... Bull born 03.13.2021. Sired by 43C- Chiseled or 864F Magic Mountain.



9

#### PAGE 13/F

PAGE 13/A

DOB 02.04.2018

009 SHOWTIME 32Y SWEETPRO'S BRUISER PAGE T8

WOLFDANCER AR 009 (BODACIOUS) LITTLE YELLOW JACKET 255-152 (MUDSLÍNGER X 755-113)

20T TRAIN WRECK

PAGE 13-143

CRAZY TRAIN 25-140 (MOSSY OAK MUDSLINGER) MOSSY OAK MUDSLINGER 913-125 (COPPERHEAD X 13-102)

- Pasture Exposed to F42 Big Wave, 877F Washita Wizard and 827F Domino
- The Bruiser daughters just may out perform the sons, we are excited about them!!
- Her dam has raised some impressive calves, both sons and daughters. Her yearling bull has all the goods!
- Train Wreck was a producer and seeing him, along with 13-143, on the bottom side should get you excited!
- LOT 10A ... 113J ... Bull born 03.04.2021 sired by 43C- Chiseled or 864F Magic Mountain



#### **PAGE 19/E**

ABBI Reg. # 1020534