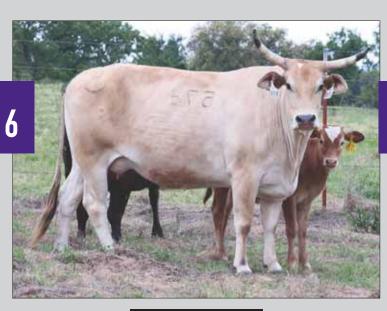

00 SUPER DAVE

PAGE 205-226

OSCAR'S VELVET

- Pasture Exposed to 29A Magic Maker
- S76 is a great cow with impressive production stats. She is the dam to 062x, the dam to Heartbreak Kid, 986W, the dam to Finger Roll, and the list
- She produced bulls and females every year that are the most talked about and at the top of our list every time.
- LOT 1A ... 76J ... Bull born 02.05.2021 sired by 362A Heartbreak Kid or 66T Hustlin.