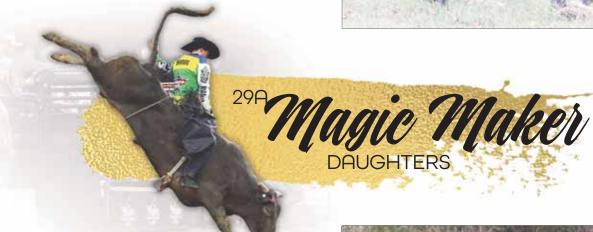

PAGE 590-228 PAGE BREEDING PAGE BREEDING

- Pasture exposed to 29A Magic Maker; due April 24, 2022.
- What a great one to lead off one of the most elite offerings of females we have ever offered. H53 is a full sister to World Champion Long John which proved himself in the arena and in production.
- The Showtime daughters are producers and the 510/4 daughters are producers so when you put this combination together it's going to special.

- Pasture exposed to 29A Magic Maker; due May 14, 2022
- We are bringing you the great ones! Here is a maternal sister to Buck Autism sired by Showtime!!

SUPER DAVE PAGE 205-226

- Pasture exposed to 29A Magic Maker; due March 24, 2022.
- Here is a full sister to the dam of the great Heartbreak Kid, and maternal sister to the dam of Finger Roll, Cuttin Torch, and Hurricane Hustler.
- These S76 daughters are producers and they are the kind to build a program around.

PAGE Y27 PAGE 056-206

PAGE 656-108

- Pasture exposed to 29A Magic Maker; due April 9, 2022.
- H96 is a materal sister to 727E Nashota which won over \$129,000.
- She is sired by World Champion Bruiser and his daughters are quickly stepping to the lead in production.