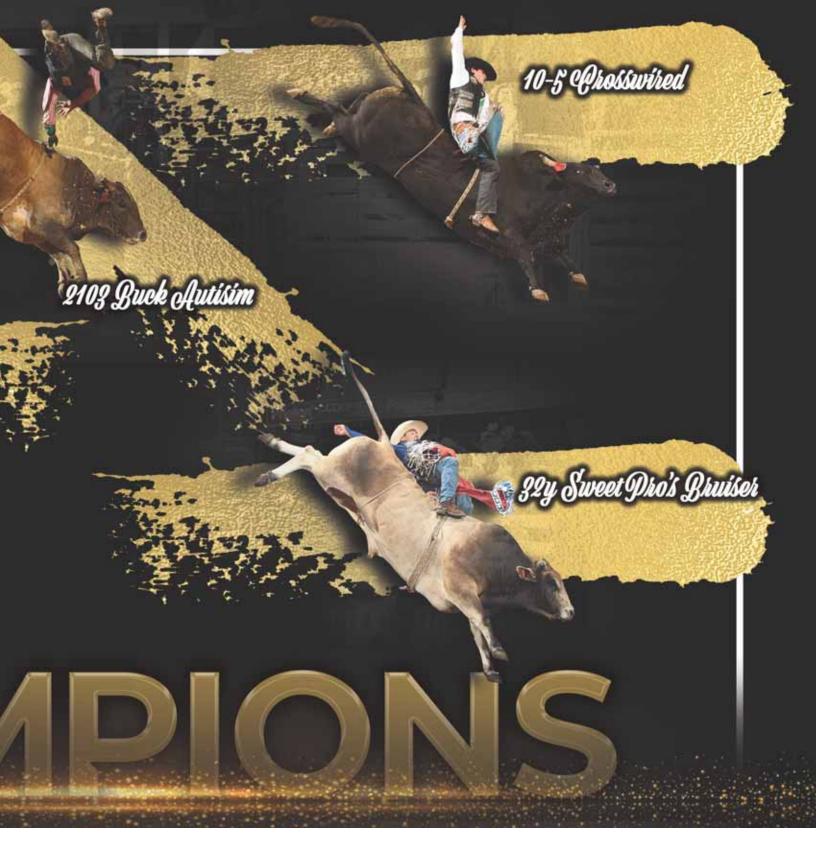

#### 2103 BUCK AUTISIM

- ABBI Yearling Futurity Champion
- NBBA Futurity Champion
- AHF Derby Champion
- Incentive Champion
- Lifetime Earings of \$146,068+

### 10-5 CROSSWIRED

- ABBI Classic Champion
- Lifetime Earning of \$311,000+

# 32Y SWEETPRO'S BRUISER

- Three-Time PBR World Champion
- Three-Time PBR Bucking Bull of the Year
- PRCA Bucking Bull of the Year
- ABBI Classic Champion
- Lifetime earings of \$1,000,000+