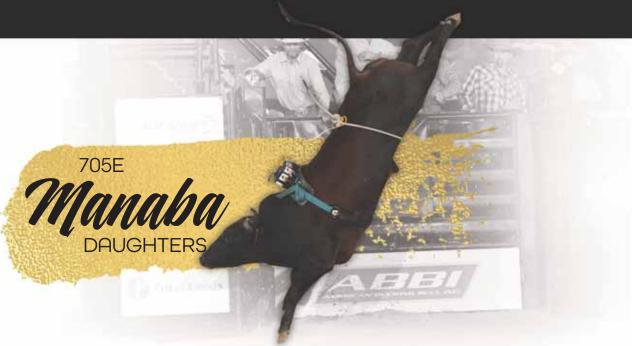

#### 30 PAGE H62

03.14.2020 ABBI Reg. # 10245053

705E MANABA
FIRE SHOW
PAGE 201-170
BEST SHOT
PAGE 7105W
PAGE 724

ANDREWS -6
ANDREWS A77
COFFEY BREEDING
COFFEY BREEDING

- Pasture exposed to 39G First Class, 10G Turner Burner, 74H, 82G, 956G Sucker Punch and Page H09; due March 15, 2022.
- There are two of these outstanding Manaba daughters out of the great 740 donor.
- Manaba has been special from day one and his calves are buckers as well.

#### **31 PAGE H66**

03.19.2020 ABBI Reg. # 10245057

705E MANABA
FIRE SHOW
PAGE 201-170
BEST SHOT
PAGE 7105W
PAGE 724

ANDREWS -6
ANDREWS A77
COFFEY BREEDING
COFFEY BREEDING
COFFEY BREEDING

- Pasture exposed to 39G First Class, 10G Turner Burner, 74H, 82G, 956G Sucker Punch and Page H09; due March 15, 2022.
- These two flushmate sisters are high quality with a proven pedigree, take your pick they are nice!

#### **32 PAGE H86**

03.16.2020 ABBI Reg. # 10247743

**705E MANABA** 

PAGE W54

FIRE SHOW

SHOWTIME PAGE 201-170

**PAGE 9105W** 

88 BEST SHOT PAGE T24

STRAY KITTY

PAGE -22-204

**COPPERHEAD** PAGE BREEDING

- Pasture exposed to 39G First Class, 10G Turner Burner, 74H, 82G, 956G Sucker Punch and Page H09; due April 9, 2022.
- Sired by many time Champion Manaba and out of the dam of Show Kitty!!

#### **33 PAGE 109/H**

03.09.2020 ABBI Reg 10239515

**705E MANABA** 

FIRE SHOW

**SHOWTIME** PAGE 201-170

**PAGE 9105W** 

88 BEST SHOT PAGE T24

SWEETPRO'SBRUISER

SHOWTIME PAGE T8

PAGE 09/F PAGE A90 CROSSFIRE HURRICANE

PAGE 10-120

- Pasture exposed to 39G First Class, 10G Turner Burner, 74H, 82G, 956G Sucker Punch and Page H09; due April 9, 2022.
- Check out this intriguing pedigree, sired by World Champion Futurity Bull Manaba!
- Her dam is sired by World Champion Bruiser and out of A90 which is a full sister to World Champion Crosswired.

#### **PAGE 141H**

03.01.2020 ABBI Reg. 10239154

**705E MANABA** 

SHOWTIME FIRE SHOW PAGE 201-170

88 BEST SHOT (HOUDINI X WANDA) **PAGE 9105W** 

PAGE T24 SHOWTIME **CRAZY SHOW** 

**PAGE 841/F** 

PAGE 590-228

HURRICANE FAST FIRE

CROSSFIRE HURRICANE PAGE 10-103

- Pasture exposed to 39G First Class, 10G Turner Burner, 74H, 82G, 956G Sucker Punch and Page H09; due May 19, 2022.
- We are excited about the future of the Manaba offspring, they have talent and are supported by a proven pedigree.
- Her dam is by X27 Crazy Show out of a Crossfire Hurricane daughter which is backed by the 10 cow family.

#### 705E MANABA DAUGHTER

#### 35 PAGE 90/H

02.04.2020 ABBI Reg. # 10239649

**705E MANABA** 

PAGE F90

FIRE SHOW

SHOWTIME

**PAGE 9105W** 

PAGE 201-170 88 BEST SHOT (HOUDINI X WANDA)

PAGE T24 **BLACK PEARL** 

PEARL HARBOR

SJR 49

PAGE Z61

**CROSSWIRED** PAGE 10-120

- Pasture exposed to 39G First Class, 10G Turner Burner, 74H, 82G, 956G Sucker Punch and Page H09; due April 9, 2022.
- Manaba has won over \$275,000.
- Her dam, F90, is sired by former PBR star Pearl Harbor and out of the dam of Hocus Pocus.