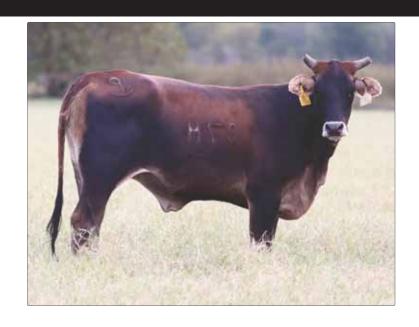

## 26 PAGE 195/H

04.20.2020 ABBI Reg. # 10247861

605D OK BRAND

MARGY TIME

**PAGE 1105** 

SHOWTIME PAGE 05-106 HARDCORE PAGE 990W WOLFDANCER AR 009 WESTERN WISHES PAGE 205-226

**SHOWTIME** 

PAGE 035

PAGE 05-106

- Pasture exposed to 73H Moving On, Page 163H, Page 37H, Page 147H, Page 195H, Page 04H and Lifting Lives; due March 24, 2022.
- Sired by former Classic standout OK Brand which we lost way too young.
- Her dam is a full sister to Margy Time and a maternal sister to Red Hot, Wired Wishes, Stone's Edge, and Honey Man.