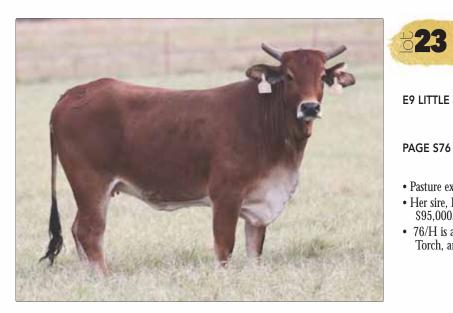

#### PAGE H76

02.03.2020 ABBI Reg. # 10245163

SHOWTIME 32Y SWEETPRO'S BRUISER

PAGE T8

WOLFDANCER AR 009 LITTLE YELLOW JACKET PAGE 255-152

PLAYBOY SKOAL

PAGE S76

PAGE 7205-184

SUPER DAVE PAGE 205-226

- Pasture exposed to 29A Magic Maker; due March 24, 2022.
- Here is a full sister to the dam of the great Heartbreak Kid, and maternal sister to the dam of Finger Roll, Cuttin Torch, and Hurricane Hustler.
- These S76 daughters are producers and they are the kind to build a program around.