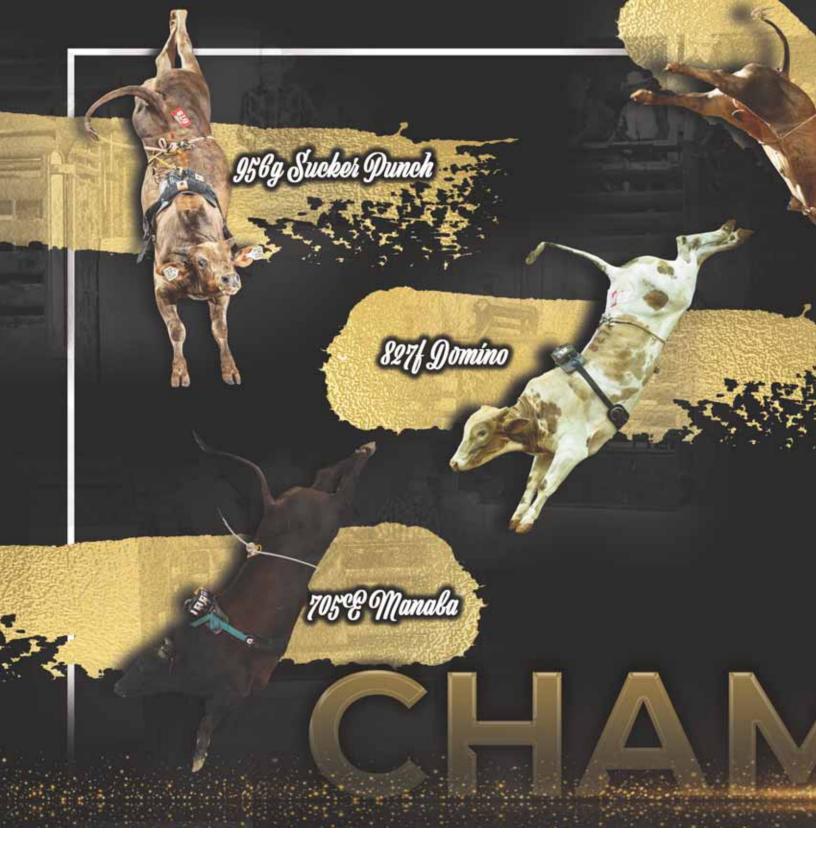

#### 30 PAGE H62

03.14.2020 ABBI Reg. # 10245053

705E MANABA
FIRE SHOW
PAGE 201-170
BEST SHOT
PAGE 7105W
PAGE 724

ANDREWS -6
ANDREWS A77
COFFEY BREEDING
COFFEY BREEDING

- Pasture exposed to 39G First Class, 10G Turner Burner, 74H, 82G, 956G Sucker Punch and Page H09; due March 15, 2022.
- There are two of these outstanding Manaba daughters out of the great 740 donor.
- Manaba has been special from day one and his calves are buckers as well.

#### **31 PAGE H66**

03.19.2020 ABBI Reg. # 10245057

705E MANABA
FIRE SHOW
PAGE 201-170
BEST SHOT
PAGE 7105W
PAGE 724

ANDREWS -6
ANDREWS A77
COFFEY BREEDING
COFFEY BREEDING
COFFEY BREEDING

- Pasture exposed to 39G First Class, 10G Turner Burner, 74H, 82G, 956G Sucker Punch and Page H09; due March 15, 2022.
- These two flushmate sisters are high quality with a proven pedigree, take your pick they are nice!

#### **32 PAGE H86**

03.16.2020 ABBI Reg. # 10247743

**705E MANABA** 

PAGE W54

FIRE SHOW

SHOWTIME PAGE 201-170

**PAGE 9105W** 

88 BEST SHOT PAGE T24

STRAY KITTY

PAGE -22-204

**COPPERHEAD** PAGE BREEDING

- Pasture exposed to 39G First Class, 10G Turner Burner, 74H, 82G, 956G Sucker Punch and Page H09; due April 9, 2022.
- Sired by many time Champion Manaba and out of the dam of Show Kitty!!

#### **33 PAGE 109/H**

03.09.2020 ABBI Reg 10239515

**705E MANABA** 

FIRE SHOW

**SHOWTIME** PAGE 201-170

**PAGE 9105W** 

88 BEST SHOT PAGE T24

SWEETPRO'SBRUISER

SHOWTIME PAGE T8

PAGE 09/F PAGE A90 CROSSFIRE HURRICANE

PAGE 10-120

- Pasture exposed to 39G First Class, 10G Turner Burner, 74H, 82G, 956G Sucker Punch and Page H09; due April 9, 2022.
- Check out this intriguing pedigree, sired by World Champion Futurity Bull Manaba!
- Her dam is sired by World Champion Bruiser and out of A90 which is a full sister to World Champion Crosswired.

#### **PAGE 141H**

03.01.2020 ABBI Reg. 10239154

**705E MANABA** 

SHOWTIME FIRE SHOW PAGE 201-170

88 BEST SHOT (HOUDINI X WANDA) **PAGE 9105W** 

PAGE T24 SHOWTIME **CRAZY SHOW** 

**PAGE 841/F** 

PAGE 590-228

HURRICANE FAST FIRE

CROSSFIRE HURRICANE PAGE 10-103

- Pasture exposed to 39G First Class, 10G Turner Burner, 74H, 82G, 956G Sucker Punch and Page H09; due May 19, 2022.
- We are excited about the future of the Manaba offspring, they have talent and are supported by a proven pedigree.
- Her dam is by X27 Crazy Show out of a Crossfire Hurricane daughter which is backed by the 10 cow family.

# 9566 SUCKER PUNCH • Owned by Buck & D&H

- 94.6 | Belton, Texas
- ABBI Futurity World Champion & Futurity Finals Champion Lifetime earnings: \$163,394

#### 827F DOMINO

- Owned by Buck & D&H95.6 | Duncan, Oklahoma

## 705E MANABA

- Owned by Webb, Julian & D&H
- ABBI Futurity World Champion
- Lifetime Earnings of \$275,058