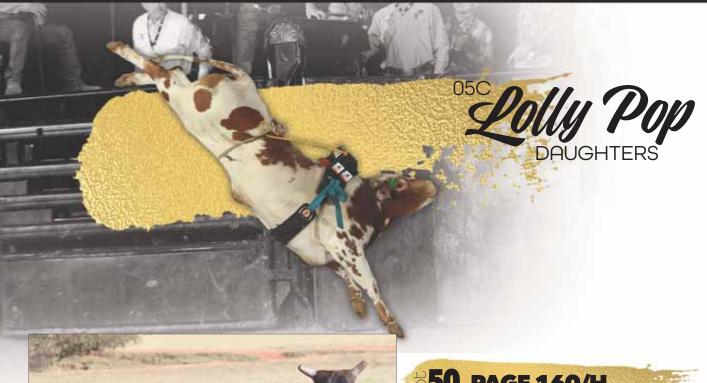

50 PAGE 160/H

02.20.2020 10247870

**05C LOLLY POP** 

**BUCK AUTISM** 

SHOWTIME PAGE -13-494 PAGE 82T

**PAGE 9115W** 

PAGE S65

PAGE E60

SWEETPRO'SBRUISER

SHOWTIME PAGE T8

PAGE C51

REINDEER MO 110

• Selling Open

- Her sire, Quick Fix, is a Midnight Mood son that was a strong competitor as a two-year-old.
- Her dam is a Bruiser daughter out of a full sister to Bushwacker.