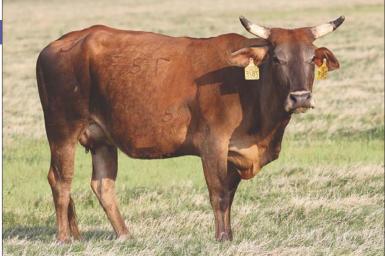

### PAGE ES3 ABBI Reg. # 10207288 009 SHOWTIME 58X SWEETPRO'S LONG JOHN PAGE 510/4 790 MOSSY OAK MUDSLINGER PAGE 255-152 PAGE 755-113

01.03.2017

WOLFDANCER AR 009 (BODACIOUS) MUDSLINGER 10-103 01 590-228 (BROKE BACK V) A6