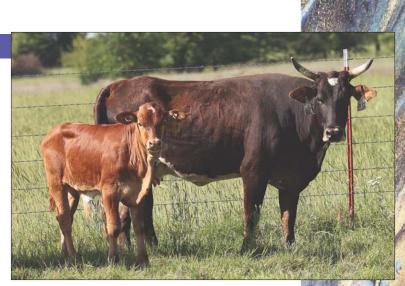

# HUNTER 83F

ABBI Reg. # 10225069

33T DOUBLE OAK

PAGE 022

'3

U33 DON'T STRAY HUNTER 3D HUNTER 3Z

### 03.14.2018

MOSSY OAK MUDSLINGER 13-143 (MUDSLINGER) CROSSFIRE HURRICANE PAGE 10-120 STRAY KITTY 621-115 (SUPER DAVE) PAGE 36W PAGE 9122W

### LOT 73A - 2/10 HEIFER CALF

Pasture Exposed to 32Y SweetPro's Bruiser & 10G Turner Burner

200Z was no accident. He is sired by 33T Double Oak which with very few offspring produced two American Heritage Champions and his dam 022 pro-duced The Geetus, B13 Cracker, and B1 Mind Freak. All of those bulls went to the PBR Finals.