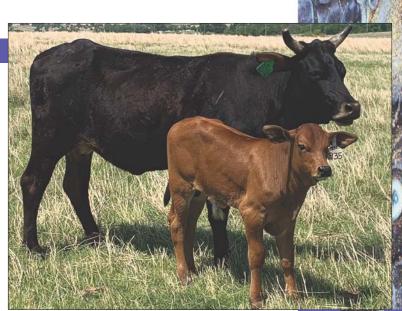

### 03.02.2014

TOP GUN KISH 002 SUPER DAVE PAGE 205-226 (OSCAR'S VELVET) HOUDINI

HOUDINI 621-115

### LOT 38A - 2/9 HEIFER CALF

38

Pasture exposed to E40 Black & Blue, 56Z Lifting Lives and C05 Honey Man

Sired by Midnight Mood which has produced countless great bulls such as Hostage, Smooth Over, Smooth Air, After Midnight, Midnight Show, Quick Fix, and many more. His daughters are just as special or maybe even more!

Her dam, 9105, is also the dam of Manaba and All Aboard. Proven genetics get deep here!

ľ