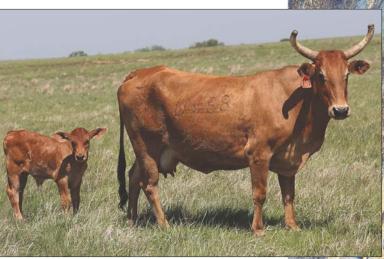

# WELCOME TO THE 2022 BRED TO BUCK COW SALE

This sale is our longest running annual sale and has always been a highlight of our year. With over 40 years of breeding bucking bulls, our focus remains the same, to make the next generation better than the last. We learned early on that cow families are what consistently produce the great ones, so we have strived to identify the elite females. You will notice throughout this catalog the impact of the great cow families and how they work for us.

This offering will feature females from the heart of our program and this sale has a proven track record for offering females that produce and generate large returns. We talk a lot about the cows, but the calves are perhaps the key ingredient of your purchase. We have sold several great bulls and proven donors at the side of their dam in this sale.