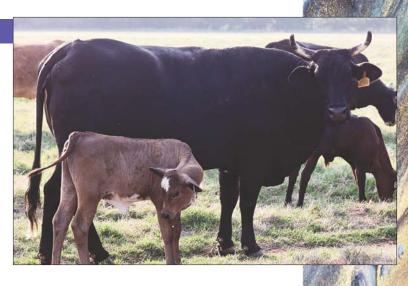

# E50 CO

ABBI Reg. # 10207288

009 SHOWTIME 32Y SWEETPRO'S BRUISER PAGE T8

8

BROKE BACK V PAGE 25-111 PAGE 625-227 01.03.2017

WOLFDANCER AR 009 (BODACIOUS) LITTLE YELLOW JACKET 255-152 (MUDSLINGER X 755-113)