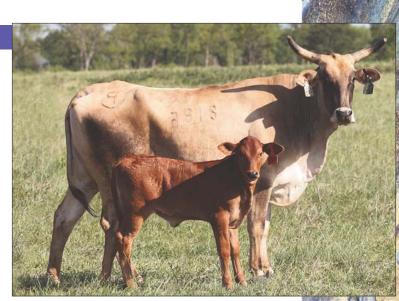

### LOT 31A - 22K, 2/6 HEIFER

PAGE 022X

Pasture exposed to 561C Hocus Pocus, 56Z Lifting Lives and C05 Honey Man

- High Rollin was a top player in competition, his sons buck and his daughters are producers.
- Her dam is sired by Brutus which was a standout from day one and won at every level. His pedigree is proven, you can see it shine through in his sons and daughters.

Proven pedgree and a great female!