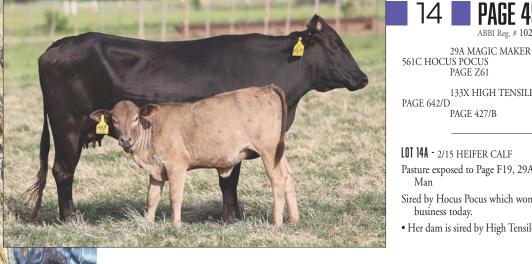

### LOT 14A - 2/15 HEIFER CALF

PAGE Z61

PAGE 427/B

133X HIGH TENSILE

Pasture exposed to Page F19, 29A Magic Maker, 56Z Lifting Lives & C05 Honey Man

- Sired by Hocus Pocus which won over \$236,000 and is one of the top sires in the business today.
- Her dam is sired by High Tensile out of a maternal sib to Grump and HomeBru.