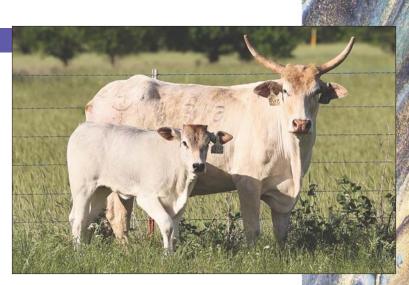

### 21 PAGE 62/E ABBI Reg. # 10205318 53 SUREFIRE 56Z LIFTING LIVES PAGE 072X 10-5 CROSSWIRED PAGE 42Z PAGE 342-481

01.20.2017

BACKLASH 201-170 (COPPERHEAD) 66T HUSTLIN 643 (BEST SHOT) CROSSFIRE HURRICANE PAGE 10-120 (SHORTY) WESTERN WISHES 942-176 (COPPERHEAD)

### LOT 21A - HEIFER CALF

Pasture exposed to E9 Little Johnny

This female is a combination of two of our greatest crosses Lifting Lives over Crosswired daughters. They produce champions!!

She has all the great females stacked up in her pedigree.