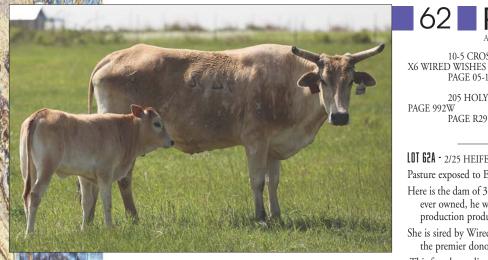

### LOT 62A - 2/25 HEIFER CALF

PAGE R29

62

Pasture exposed to E40 Black & Blue, 56Z Lifting Lives and C05 Honey Man

Here is the dam of 33C Slice Of Heaven one of the greatest futurity bulls we have ever owned, he was so talented winning over \$160,000. He stepped right into production producing the great F42 Big Wave.

She is sired by Wired Wishes and out of a Holy Moly daughter that goes back to the premier donor R29.

This females pedigree is absolutely loaded with years of proven genetics.