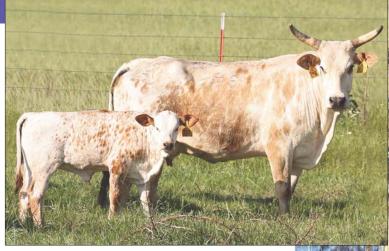

# WELCOME TO THE 2022 BRED TO BUCK COW SALE

This sale is our longest running annual sale and has always been a highlight of our year. With over 40 years of breeding bucking bulls, our focus remains the same, to make the next generation better than the last. We learned early on that cow families are what consistently produce the great ones, so we have strived to identify the elite females. You will notice throughout this catalog the impact of the great cow families and how they work for us.

This offering will feature females from the heart of our program and this sale has a proven track record for offering females that produce and generate large returns. We talk a lot about the cows, but the calves are perhaps the key ingredient of your purchase. We have sold several great bulls and proven donors at the side of their dam in this sale.

### LOT 1A - 2/16 HEIFER CALF

Pasture Exposed to 32Y SweetPro's Bruiser & 10G Turner Burner

Here is a once in a lifetime opportunity. This great female is sired by Hocus Pocus which has been a freak in the arena as a competitor and in production producing champions. Her dam, 255-152, is one of the greatest females in the industry producing elite bulls but more importantly producing superior females. Her daughters are amazing and produce consistently.