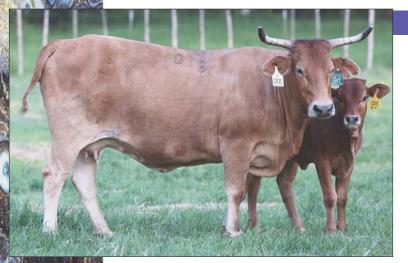

2019

hampian

WORLD

13

ABBI Reg. # 10219394

29A MAGIC MAKER 561C HOCUS POCUS

PAGE Z61

SHEPHERD HILLS TESTED PAGE 729T CROSSFIRE HURRICANE PAGE 10-120