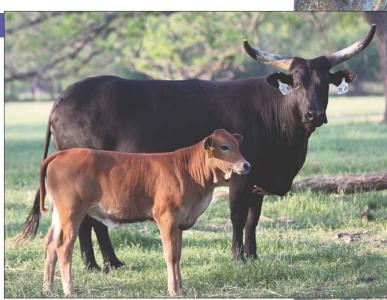

55 CROSSFIRE HURRICANE PAGE 90Z PAGE T8 88 BEST SHOT PAGE 9122W PAGE 52-243 02.15.2016 JUNIOR 755-113 LITTLE YELLOW JACKET 255-152 (MUDSLINGER X 755-113) HOUDINI BAD BLUE 21-156 (ROUGHWATER)

LOT 64A - 2/3 HEIFER CALF

Pasture Exposed to 561C Hocus Pocus, 56Z Lifting Lives & C05 Honey Man Her sire is a maternal brother to Bruiser and sired by Crossfire Hurricane. Out of a Best Shot female you can't go wrong!

06 HIGH WIRE PAGE 10-120 PAGE U28 PAGE 277Z PAGE 777T 03.01.2014 JUNIOR 755-113 SHORTY 10-103 STRAIGHT JACKET PAGE 255-152 SMOOTH MOVE PAGE 13-160