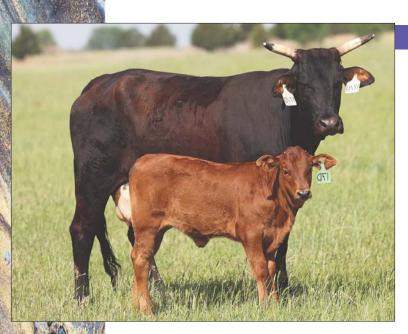

### 03.02.2014

TOP GUN KISH 002 SUPER DAVE PAGE 205-226 (OSCAR'S VELVET) HOUDINI

HOUDINI 621-115

### LOT 38A - 2/9 HEIFER CALF

38

Pasture exposed to E40 Black & Blue, 56Z Lifting Lives and C05 Honey Man

Sired by Midnight Mood which has produced countless great bulls such as Hostage, Smooth Over, Smooth Air, After Midnight, Midnight Show, Quick Fix, and many more. His daughters are just as special or maybe even more!

Her dam, 9105, is also the dam of Manaba and All Aboard. Proven genetics get deep here!

ľ