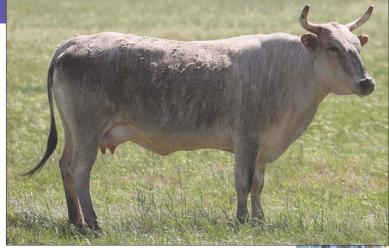

PAGE T8 88 BEST SHOT PAGE 9122W PAGE 52-243 02.15.2016 JUNIOR 755-113 LITTLE YELLOW JACKET 255-152 (MUDSLINGER X 755-113) HOUDINI BAD BLUE 21-156 (ROUGHWATER)

LOT 64A - 2/3 HEIFER CALF

Pasture Exposed to 561C Hocus Pocus, 56Z Lifting Lives & C05 Honey Man Her sire is a maternal brother to Bruiser and sired by Crossfire Hurricane. Out of a Best Shot female you can't go wrong!







06 HIGH WIRE PAGE 10-120 PAGE U28 PAGE 277Z PAGE 777T 03.01.2014 JUNIOR 755-113 SHORTY 10-103 STRAIGHT JACKET PAGE 255-152 SMOOTH MOVE PAGE 13-160

### LOT 65A - 1/24 HEIFER CALF

Pasture exposed to 56Z Lifting Lives and C05 Honey Man

Dam of 621b High Ball which was an outstanding bull we hauled to several rodeos.

Sired by 06 which is a full brother to Crosswired and has been a great breeding bull for us.





55 CROSSFIRE HURRICANE 06 HIGH WIRE PAGE 10-120

009 SHOWTIME PAGE 81Z PAGE 811U



JUNIOR 755-113 SHORTY 10-103 WOLFDANCER AR 009 (BODACIOUS) S5 STRAY KITTY S87 (STRETCH)

### LOT 66A - 3/14 HEIFER CALF

Pasture exposed to 56Z Lifting Lives and C05 Honey Man Her sire, High Wire, is a full brother to World Champion Crosswired. Her dam is sired by Showtime out of a Stray Kitty daughter.





### PAGE 72/A ABBI Reg. # 10164849

790 MOSSY OAK MUDSLINGER 325 HOT STUFF

36 BACKLASH PAGE 727T PAGE 231-128

PAGE 25-111

67

02.23.2013

01 590-228 (BROKE BACK V) BROKE BACK V PAGE 625-227 BROKE BACK V PAGE 36-109 WESTERN WISHES 31-159 (BROKE BACK V)

LOT 67A - 2/20 BULL CALF

Pasture exposed to 56Z Lifting Lives and C05 Honey Man

Hot Stuff was special in the arena and was great in production.