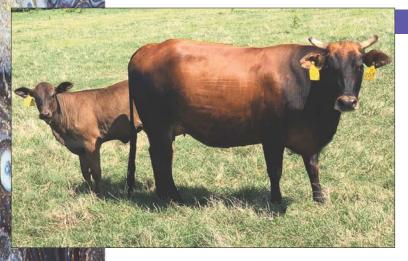

### 18 HUNTER 1C ABBI Reg. # 10186505

29A MAGIC MAKER PAGE 729T

PAGE 36W HUNTER 2Z PAGE U42

01.26.2015 20U SHEPHERD HILLS TESTED SMOOTH MOVE (NO CAN DO) 502 (HOTEL CALIFORNIA) STRAY KITTY 21-183 (COPPERHEAD X 621-115)

### LOT 18A - HEAVY BRED

Pasture exposed to E40 Black & Blue, 56Z Lifting Lives and C05 Honey Man Sired by super sire Magic Maker out of a 36W daughter, these Magic Maker daughters are for real.