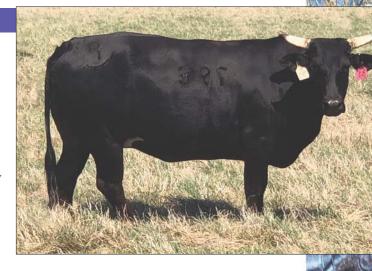

### LOT 14A - 2/15 HEIFER CALF

PAGE Z61

PAGE 427/B

133X HIGH TENSILE

Pasture exposed to Page F19, 29A Magic Maker, 56Z Lifting Lives & C05 Honey Man

- Sired by Hocus Pocus which won over \$236,000 and is one of the top sires in the business today.
- Her dam is sired by High Tensile out of a maternal sib to Grump and HomeBru.