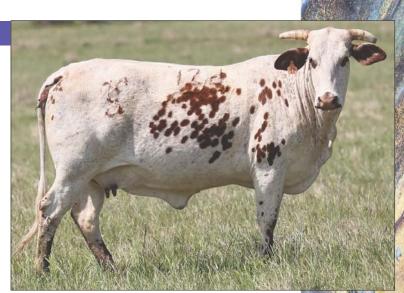

### PAGE ES3 ABBI Reg. # 10207288 009 SHOWTIME 58X SWEETPRO'S LONG JOHN PAGE 510/4 790 MOSSY OAK MUDSLINGER PAGE 255-152 PAGE 755-113

01.03.2017

WOLFDANCER AR 009 (BODACIOUS) MUDSLINGER 10-103 01 590-228 (BROKE BACK V) A6

LOT 2A - 3/6 BULL CALF

- Pasture exposed to Page F19, 29A Magic Maker, 56Z Lifting Lives & C05 Honey Man
- It's hard to create a more special pedigree than this great female. She is sired by PBR BBOY Sweet Pro's Long John which sired his first world Champion in 2021.

Her dam, 255-152, has been an industry leader for producing great bulls and top producing females. 255-152 is gone but her genetics will live on forever! Pay attention!!