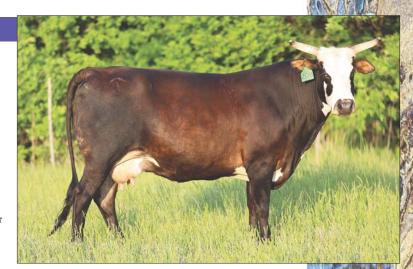

### LOT 79A - 1/26 BULL CALF

Pasture exposed to E40 Black & Blue, 56Z Lifting Lives and C05 Honey Man Take advantage of these High Tensile daughters, they are producers and they work with a variety of sires.

Her dam is a maternal sister to 062X the dam of Heartbreak Kid.