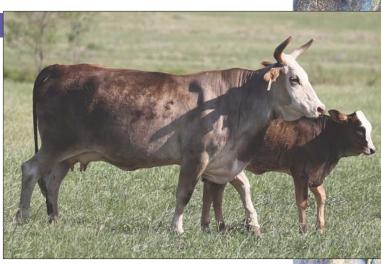

# SUNDAY, JUNE 5, 2022 1:00 P.M.

1:00 P.M. Overbrook Stockyards Overbrook, OK

# SPRING FEMALE SALE

ß

# WELCOME TO THE 2022 BRED TO BUCK COW SALE

This sale is our longest running annual sale and has always been a highlight of our year. With over 40 years of breeding bucking bulls, our focus remains the same, to make the next generation better than the last. We learned early on that cow families are what consistently produce the great ones, so we have strived to identify the elite females. You will notice throughout this catalog the impact of the great cow families and how they work for us.