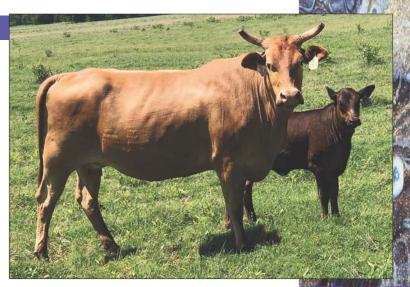

### PAGE ES3 ABBI Reg. # 10207288 009 SHOWTIME 58X SWEETPRO'S LONG JOHN PAGE 510/4 790 MOSSY OAK MUDSLINGER PAGE 255-152 PAGE 755-113

01.03.2017

WOLFDANCER AR 009 (BODACIOUS) MUDSLINGER 10-103 01 590-228 (BROKE BACK V) A6

LOT 2A - 3/6 BULL CALF

- Pasture exposed to Page F19, 29A Magic Maker, 56Z Lifting Lives & C05 Honey Man
- It's hard to create a more special pedigree than this great female. She is sired by PBR BBOY Sweet Pro's Long John which sired his first world Champion in 2021.

Her dam, 255-152, has been an industry leader for producing great bulls and top producing females. 255-152 is gone but her genetics will live on forever! Pay attention!!