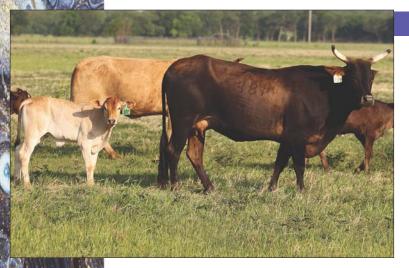

### 6 PAGE 68/E ABBI Reg. # 10205367

009 SHOWTIME 32Y SWEETPRO'S BRUISER PAGE T8

PAGE A68

PAGE 25-111

BROKE BACK V PAGE 625-227

### LOT 6A - 3/3 HEIFER CALF

- Pasture exposed to Page F19, 29A Magic Maker, 56Z Lifting Lives & C05 Honey Man
- Bruiser is unquestionably in a league of his own, he performed to the highest level and his sons are followiing in his footsteps. His daughters are now making their mark in production. It's impressive the number of great young bulls that are out of these Bruiser daughters.
- Her dam, A68, is sired by Best Shot and out of 25-111 a foundation female in our program.