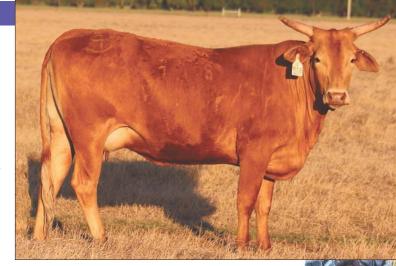

### PAGE ES3 ABBI Reg. # 10207288 009 SHOWTIME 58X SWEETPRO'S LONG JOHN PAGE 510/4 790 MOSSY OAK MUDSLINGER PAGE 255-152 PAGE 755-113

01.03.2017

WOLFDANCER AR 009 (BODACIOUS) MUDSLINGER 10-103 01 590-228 (BROKE BACK V) A6

LOT 2A - 3/6 BULL CALF

- Pasture exposed to Page F19, 29A Magic Maker, 56Z Lifting Lives & C05 Honey Man
- It's hard to create a more special pedigree than this great female. She is sired by PBR BBOY Sweet Pro's Long John which sired his first world Champion in 2021.

Her dam, 255-152, has been an industry leader for producing great bulls and top producing females. 255-152 is gone but her genetics will live on forever! Pay attention!!