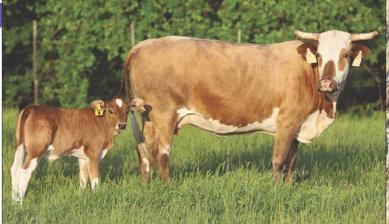

d and also a top producer. Her dam is sired by the great Mudslinger son Hot Stuff and backed by the 231 cow family



| DDINIC IT | MC 907     |
|-----------|------------|
| BRING IT  | NOLAND 6   |
| MS 411    | BOOGIE MAN |
|           | MS 732     |

### LOT 94A - HEAVY BBRED

Pasture exposed to E40 Black & Blue, 56Z Lifting Lives and C05 Honey Man

This female's pedigree is definitely different than the rest of the offering, but she is rich in proven Monty Samford genetics. Sired by Bring It which was a top producer and her dam is sired by the great Boogie Man.

04.09.2016

Take advantage of the opportunity to buy a pair backed by two premier breeding programs.







HOUDINI 74 NO LIFE CP 6 MS 0

FENDER BENDER DAMN BY SALE DAY 03.01.2017 White Sports Coat Big Bend Andrews -6 Charlie



### LOT 95A - 3/29 HEIFER CALF

Pasture exposed to 56Z Lifting Lives and C05 Honey Man

Sired by No Life a son of the famous MS O and a full brother to Night Life, Wildlife, Life Sentence, Ground Zero, and many others.

Her dam is a Fender Bender female.



PAGE U28 PAGE 255-152 03.01.2012

MOSSY OAK MUDSLINGER PAGE 755-152

BB #1



Pasture exposed to 56Z Lifting Lives and C05 Honey Man

U28 was one of the most prolific sires we have bred to. His sons really buck and his daughters are producers!

Check out the bull calf selling at her side.



# 55 CROSSFIRE HURRICANE

NFR Bull of the FinalsPBR Bull of the Finals

# SHEPHERD HILLS TESTED

- ABBI Classic Champion
- Reserve PBR Bucking Bull of the Year
- PRCA Bucking Bull of the Year
- Lifetime Earning of \$389,500+

# SWEETPRO'S LONG JOH