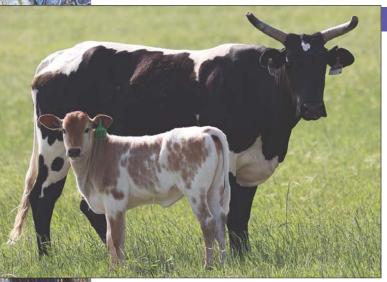

### LOT 1A - 2/16 HEIFER CALF

Pasture Exposed to 32Y SweetPro's Bruiser & 10G Turner Burner

Here is a once in a lifetime opportunity. This great female is sired by Hocus Pocus which has been a freak in the arena as a competitor and in production producing champions. Her dam, 255-152, is one of the greatest females in the industry producing elite bulls but more importantly producing superior females. Her daughters are amazing and produce consistently.

Selling 1/2 interest. Don't miss this opportuinity to own part of a great female.