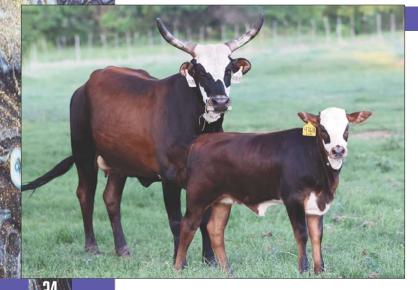

ck Ordered, Wired Up, Wired Wishes, Stone's Edge, and Honey Man. Her dam is sired by Best Shot which was one of the most consistent producers we have ever used.



### 03.13.2012

CROSSFIRE HURRICANE PAGE 10-120 (SHORTY) WESTERN WISHES 205-226 (OSCAR'S VELVET) ROUGHWATER 7205-184 CHROME 200-151

### LOT 62A - 2/25 HEIFER CALF

PAGE R29

62

Pasture exposed to E40 Black & Blue, 56Z Lifting Lives and C05 Honey Man

Here is the dam of 33C Slice Of Heaven one of the greatest futurity bulls we have ever owned, he was so talented winning over \$160,000. He stepped right into production producing the great F42 Big Wave.

She is sired by Wired Wishes and out of a Holy Moly daughter that goes back to the premier donor R29.

This females pedigree is absolutely loaded with years of proven genetics.



### 63 PAGE 476/B

ABBI Reg. # 10169510

55 CROSSFIRE HURRICANE 37S RED HOT PAGE 05-106

PLAYBOY SKOAL PAGE S76 PAGE 7205-184

01.15.2014

JUNIOR 755-113 WESTERN WISHES 205-226 (OSCAR'S VELVET

SUPER DAVE

### LOT 63A - 1/27 HEIFER CALF

Pasture Exposed to 561C Hocus Pocus, 56Z Lifting Lives & C05 Honey Man

Here is a maternal sister to former BBOY contender Heartbreak Kid. Her sire, Red Hot, was a stud in his day and his offspring continue to surface in our top calves each year.



55 CROSSFIRE HURRICANE PAGE 90Z PAGE T8 88 BEST SHOT PAGE 9122W PAGE 52-243 02.15.2016 JUNIOR 755-113 LITTLE YELLOW JACKET 255-152 (MUDSLINGER X 755-113) HOUDINI BAD BLUE 21-156 (ROUGHWATER)

LOT 64A - 2/3 HEIFER CALF

Pasture Exposed to 561C Hocus Pocus, 56Z Lifting Lives & C05 Honey Man Her sire is a matern