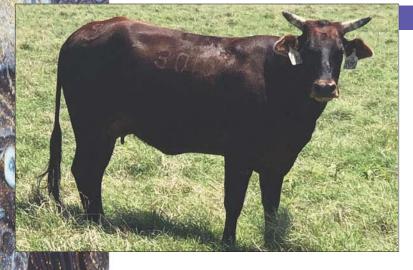

### PAGE ES3 ABBI Reg. # 10207288 009 SHOWTIME 58X SWEETPRO'S LONG JOHN PAGE 510/4 790 MOSSY OAK MUDSLINGER PAGE 255-152 PAGE 755-113

01.03.2017

WOLFDANCER AR 009 (BODACIOUS) MUDSLINGER 10-103 01 590-228 (BROKE BACK V) A6