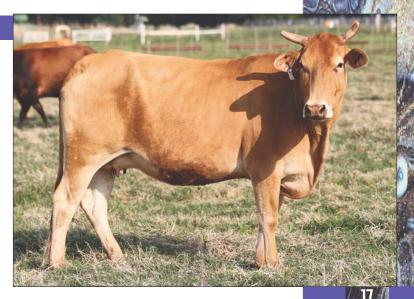

### **PAGE 727/E** ABBI Reg. # 10207165

009 SHOWTIME 32Y SWEETPRO'S BRUISER

PAGE T8

77 HUSTLER PAGE 327/A TBB K327 02.17.2017

WOLFDANCER AR 009 (BODACIOUS) LITTLE YELLOW JACKET 255-152 (MUDSLINGER X 755-113) PLAYBOY SA 977 (BODACIOUS) KISH'S LOCK & LOAD KISH 105

### LOT 7A - 2/15 HEIFER CALF

Pasture exposed to E40 Black & Blue, 56Z Lifting Lives and C05 Honey Man Sired by the immortal Bruiser which brings talent and proven pedigree to the

- table. Her dam is sired by Hustler and is a maternal sister to the many time champion
- Priceless.

You won't get many opportunities to buy these Bruiser daughters, buy with confidence.