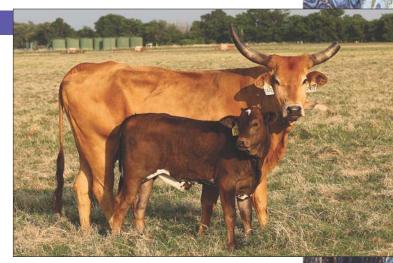

10-120

03.15.2017

DON'T STRAY PAGE 742T

S76 (PLAYBOY SKOAL) STRAY KITTY 621-115 (SUPER DAVE)

82T X T05 (STRAY KITTY)

82T

02.02.2017

WOLFDANCER AR 009 (BODACIOUS)

COPPER TOP 1-110

PLAYBOY SKOAL

STRAIGHT JACEKT PAGE 521-174

PAGE 7205-184

### LOT 29A - HEAVY BRED

Pasture exposed to Page F19, 29A Magic Maker, 56Z Lifting Lives & C05 Honey Man

High Rollin has been a special sire producing several top prospects. Her dam is sired by Stone Sober out of a full sister to Crosswired.





THE RIDE 98C DOUBLE CLUTCH PAGE 986W

U33 DON'T STRAY PAGE 324/A PAGE 9124W

### LOT 30A - 2/22 HEIFER CALF

- Pasture exposed to Page F19, 29A Magic Maker, 56Z Lifting Lives & C05 Honey Man
- Her sire, Double Clutch, is by The Ride out of the dam of Finger Roll, Hurricane Hustler, and Cuttin Torch.





### 31 **PAGE 22/E** ABBI Reg. # 10205457 HIGH TENSILE 256Z HIGH ROLLIN PAGE 0102 Y16 BRUTUS PAGE 22/C

03.08.2017

BEST SHOT 201-170 602 WILD CHILD

HUSTLER 255-152 (MUDSLINGER) STRAY KITTY U75

### LOT 31A - 22K, 2/6 HEIFER

PAGE 022X

Pasture exposed to 561C Hocus Pocus, 56Z Lifting Lives and C05 Honey Man

- High Rollin was a top player in competition, his sons buck and his daughters are producers.
- Her dam is sired by Brutus which was a standout from day one and won at every level. His pedigree is proven, you can see it shine through in his sons and daughters.

Proven pedgree and a great female!



## 89E CROOKED W

ABBI Reg. # 10205823

HIGH TENSILE 256Z HIGH ROLLIN PAGE 0102

32

Z26 FIRE HAZARD PAGE 89/C PAGE 89Z

03.13.2017

01.19.2016

WOLFDANCER

AR 009 (BODACIOUS) WESTERN