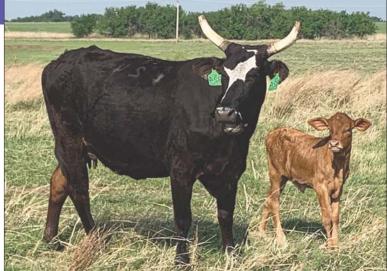

### LOT 44A - 2/10 HEIFER CALF

Pasture exposed to E40 Black & Blue, 56Z Lifting Lives and C05 Honey Man

A91 is the dam of 606d Crap Shoot which won over \$51,000 in competition and has performed on the biggest stages in the business.

She is a Tested daughter out of the great 16-132, which is one of the greatest females we have ever owned.

| 45                    | PAGE B61                                                                      |                                                                                               |
|-----------------------|-------------------------------------------------------------------------------|-----------------------------------------------------------------------------------------------|
|                       | ABBI Reg. # 10177516                                                          | 04.02.2014                                                                                    |
| 20U SHEPI<br>PAGE R33 | 194 SMOOTH MOVE<br>HERD HILLS TESTED<br>PAGE 502<br>10 CHROME<br>PAGE 200-151 | TOP GUN<br>KISH 002<br>HOTEL CALIFORNIA<br>K304 (NO CAN DO)<br>A6<br>10-103<br>OSCAR'S VELVET |