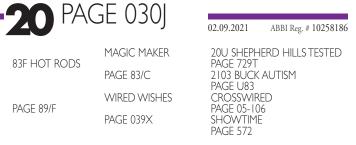

- Sired by 83F Hot Rods which was one of the most talented bulls we have ever owned. He won over \$140,000 in his very short career. His offspring have the same elite athletic ability.
- His dam is backed by a wealth of talent as well.
- Selling half-interest.

01.26.2021

ABBI Reg. # 10257199

605D OK BRAND PAGE 1105 PAGE 04/E PAGE 87/A

MARGY TIME SWEETPRO'S BRUISER

SHOWTIME PAGE 05-106 HARDCORE PAGE 990W SHOWTIME PAGE T8 SHEPHERD HILLS TESTED PAGE U87

- Sired by many time champion 605d OK Brand, which won over \$100,000 and is a proven producing sire.
- His dam is backed by three former ABBI Classic Finals Champions, Sweet Pro's Bruiser, Shepherd Hills Tested, and Stray Kitty.
- Selling half-interest.
- American Heritage Futurity Nominated
- Maiden Futurity