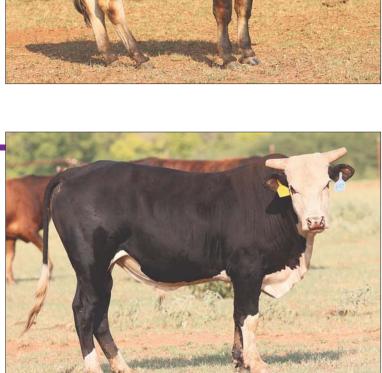

SWEETPRO'S BRUISER PAGE 309/A BUCK AUTISM PAGE 9115W SWEETPRO'S BRUISER PAGE Y17 SHOWTIME PAGE T8 BLACK ATTACK PAGE T34

- He is sired by 827F Domino a standout, record breaking futurity bull. And he has been a major player in the Classic competition this year winning over \$75,000 in LTE.
- His dam is sired by the 3X PBR World Champion Bruiser.
- Selling half-interest.
- Maiden Futurity



56Z LIFTING LIVES 56Z LIFTING LIVES PAGE 072X 301A GETT PAGE 64/C PAGE A64

SUREFIRE BACKLASH PAGE 201-170 PAGE 072X HUSTLIN PAGE 643 301A GETTING SALTY WILD MOVES PAGE A64 HUSTLER TBB K304

- Sired by an electrifying champion and an industry dominant sire, 56Z Lifting Lives.
- His dam also produced 864F Magic Mountain.
- Selling half-interest.
- American Heritage Futurity Nominated
- Maiden Futurity





423 WAR CLOUD LONE STAR 923 ACE 621 ACE -417



- These War Cloud calves have the bone and build to play rodeo for a long time. This pretty calf has been in the gate to the left with intensity every single time. He doesn't get off the ground as much as some of the winners today, but look for this calf to be sneaky good.
- Selling half-interest.
- American Heritage Futurity Nominated
- Maiden Futurity





01.23.2021 ABBI Reg. # 10257082

9





## 9 PAGE 15j 72

| 04.29.2021 | ABBI Reg. # 10257264 |
|------------|----------------------|

|              | LIFTING LIVES | SUREFIRE                                      |
|--------------|---------------|-----------------------------------------------|
| 727E NASHOTA | PAGE Y27      | PAGE 072X<br>CROSSWIRED                       |
| PAGE 15