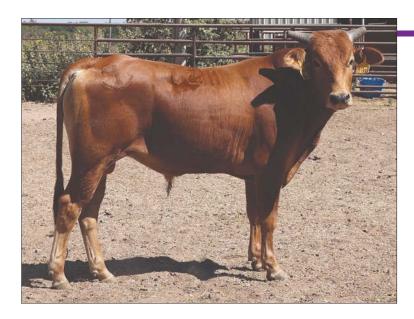

#### PAGE 021J

| 828F STEEL POPPIN | LOLLY POP          | BUCK AUTISM<br>PAGE 9115W |
|-------------------|--------------------|---------------------------|
|                   | PAGE 58/D          | HIGH TENSILE<br>PAGE 58/B |
| PAGE 62/G         | SWEETPRO'S BRUISER | SHOWTIME<br>PAGE T8       |
|                   | PAGE 62/D          | FIRE SHOW<br>PAGE Z62     |

 Here is a talented calf with an unstoppable pedigree. Sired by 828F Steel Popping and out of a Bruiser daughter that is backed by Fireshow, I'm A Gangster, Showtime, and 255-152.

02.10.2021

ABBI Reg. # 10257168

- Selling half-interest.
- American Heritage Futurity Nominated
- Maiden Futurity

02.28.2021 ABBI Reg. # 10257931

827F DOMINO LOLLY POP PAGE D57 PAGE 22/F MAGIC MAKER PAGE 522/C

7 POP D57 C MAKER 522/C BUCK AUTISM PAGE 9115W SWEETPRO'S BRUISER PAGE Y17 SHEPHERD HILLS TESTED PAGE 729T SUREFIRE SB 7422