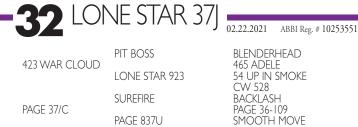

423 WAR CLOUD LONE STAR 923 ACE 621 ACE -417

- These War Cloud calves have the bone and build to play rodeo for a long time. This pretty calf has been in the gate to the left with intensity every single time. He doesn't get off the ground as much as some of the winners today, but look for this calf to be sneaky good.
- Selling half-interest.
- American Heritage Futurity Nominated
- Maiden Futurity

01.23.2021 ABBI Reg. # 10257082

9