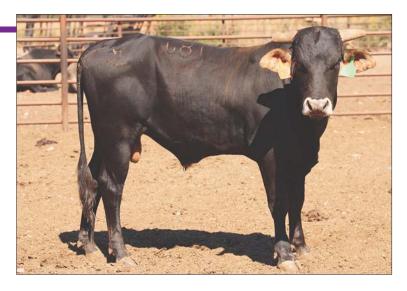

01.22.2021 ABBI Reg. # 10258011

| 705E MANABA | FIRE SHOW  |
|-------------|------------|
|             | PAGE 9105W |
| PAGE 12/D   | BRUTUS     |
|             | PAGE 727T  |

SHOWTIME PAGE 201-170 BEST SHOT PAGE T24 HUSTLER PAGE 255-152 BACKLASH PAGE 231-128

- Manaba has been an amazing bull from day one, he has won at every level gathering up more than \$336,000.
- His dam is sired by the great Brutus which won over \$133,000 and his offspring have pocketed over \$271,000.
- Selling half-interest
- American Heritage Futurity Nominated
- Maiden Futurity