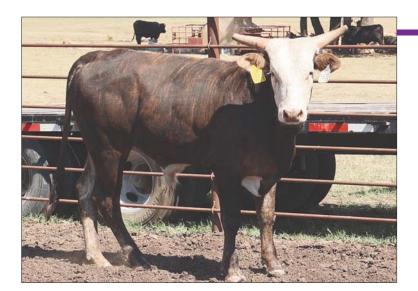

#### 75 OAKES 154 02.04.2021 ABBI Reg. # 10259513 33T DOUBLE OAK PAGE R26 HOT STUFF PAGE 176X TAN LINES SANDMAY 501 PAGE 322-476 SUREFIRE BACKLASH 54-3 PAGE 201-170 70 BACKFIRE WIGGINS W54

- He is sired by Tan Lines which was a major player in the Classic's for Red Oakes. He won over \$44,000 and was a player prior to injury.
- His dam is sired by industry icon Surefire which has produced numerous champions, his sons have won over \$263,000, but his daughters have generated millions.