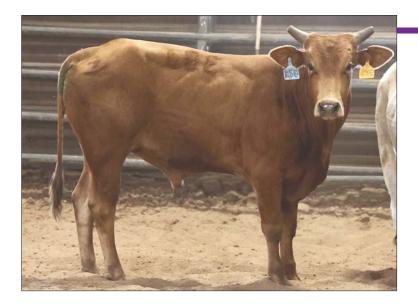

- Sired by former World Champion 705E Manaba which has won over \$336k in earnings.
- He is a maternal sibling to the great 29A Magic maker!!
- Selling half-interest
- American Heritage Futurity Nominated
- Maiden Futurity

01.22.2021 ABBI Reg. # 10258011

| 705E MANABA | FIRE SHOW  |
|-------------|------------|
|             | PAGE 9105W |
| PAGE 12/D   | BRUTUS     |
|             | PAGE 727T  |

SHOWTIME PAGE 201-170 BEST SHOT PAGE T24 HUSTLER PAGE 255-152 BACKLASH PAGE 231-128

- Manaba has been an amazing bull from day one, he has won at every level gathering up more than \$336,000.
- His dam is sired by the great Brutus which won over \$133,000 and his offspring have pocketed over \$271,000.
- Selling half-interest
- American Heritage Futurity Nominated
- Maiden Futurity