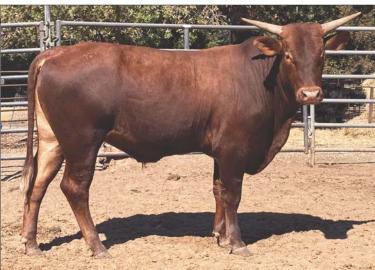

#### 75 OAKES 154 02.04.2021 ABBI Reg. # 10259513 33T DOUBLE OAK PAGE R26 HOT STUFF PAGE 176X TAN LINES SANDMAY 501 PAGE 322-476 SUREFIRE BACKLASH 54-3 PAGE 201-170 70 BACKFIRE WIGGINS W54

- He is sired by Tan Lines which was a major player in the Classic's for Red Oakes. He won over \$44,000 and was a player prior to injury.
- His dam is sired by industry icon Surefire which has produced numerous champions, his sons have won over \$263,000, but his daughters have generated millions.