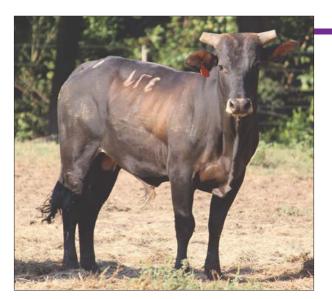

#### - 6 LONE STAR 187 01.18.2021 ABBI Reg. # 10253433

| YI6 BRUTUS | HUSTLER      |
|------------|--------------|
|            | PAGE 255-152 |
| LONG 787   | HIGH TENSILE |
|            | LONE STAR 87 |

PLAYBOY SKOAL SA 977 MOSSY OAK MUDSLINGER PAGE 755-113 BEST SHOT PAGE 201-170 PANHANDLE SLIM COOPER 7

- This calf is athletic as they come with the heart of a lion. He is out of the legendary Brutus and out of a High Tensile female. This High Tensile daughter has already produced a money earner. This calf has superstar written all over him.
- Selling half-interest
- Maiden Futurity