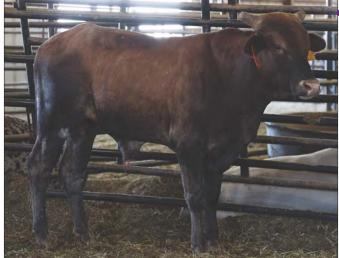

#### - 6 LONE STAR 187 01.18.2021 ABBI Reg. # 10253433

| YI6 BRUTUS | HUSTLER      |
|------------|--------------|
|            | PAGE 255-152 |
| LONG 787   | HIGH TENSILE |
|            | LONE STAR 87 |

PLAYBOY SKOAL SA 977 MOSSY OAK MUDSLINGER PAGE 755-113 BEST SHOT PAGE 201-170 PANHANDLE SLIM COOPER 7

- This calf is athletic as they come with the heart of a lion. He is out of the legendary Brutus and out of a High Tensile female. This High Tensile daughter has already produced a money earner. This calf has superstar written all over him.
- Selling half-interest
- Maiden Futurity