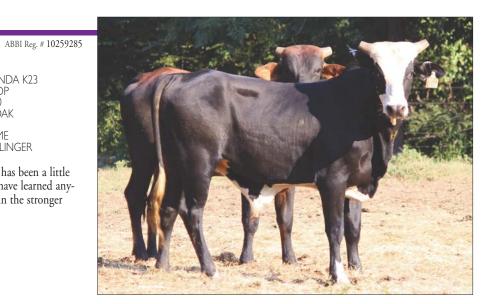

BEST SHOT 133X HIGH TENSILE PAGE 201-170 PAGE 200Z 2D 834/F PAGE 88/D

HOUDINI DCBC WANDA K23 COPPERTOP PAGE 1-110 DOUBLE OAK PAGE 022 MARGY TIME 88Z MANSLINGER

ABBI Reg. # 10257933

- This High Tensile son started off great from day one. He has been a little flat the few times we have bucked him. However, if we have learned anything about High Tensile sons, the more weight they gain the stronger they will get and be able to break off the ground more.
- American Heritage Futurity Nominated