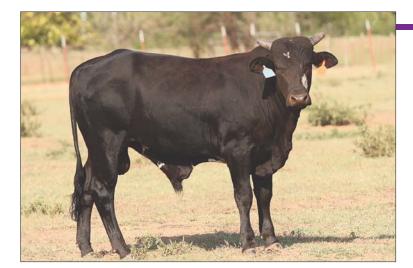

b Wrecked which is by Train Wreck out of the dam of 39G First Class, 39E Buck Norris, and 39d Top Shelf.
- He is a maternal sibling to 103H Cold Bru which has been a top futurity bull this year.



#### **44** PAGE 53J

|             |             | 8                               |
|-------------|-------------|---------------------------------|
| 59B WRECKED | TRAIN WRECK | CRAZY TRAIN<br>PAGE 25-140      |
| J7D WRECKED | PAGE 039    | SUREFIRE<br>PAGE 225-160        |
| PAGE 53/D   | FIRE SHOW   | SHOWTIME<br>PAGE 201-170        |
| FAGE 33/D   | PAGE 1135   | CROSSFIRE HURRICANE<br>PAGE T35 |

03.16.2021

ABBI Reg. # 10250700

- Wrecked brings a wealth of proven genetics and predictability in his pedigree.
- He is a maternal sib to Larry Risen's 53G Hard Candy which has won \$29,860.



## **45** PAGE 86J

01.17.2021 ABBI Reg. # 10258043

605D OK BRAND PAGE 1105 PAGE 86/E PAGE 85/A

MARGY TIME SH PAGE 1105 H SWEETPRO'S BRUISER SH PAGE 85/A H

SHOWTIME PAGE 05-106 HARDCORE PAGE 990W SHOWTIME PAGE T8 LAST CALL PAGE 035

- His sire, 605d OK Brand, was a winner at every level gathering up over \$102,000 in competition.
- His dam is a maternal sister to Halpain's Little Tucker which was a major competitor winning over \$63,000.
- American Heritage Futurity Nominated





827F DOMINO PAGE D57 PAGE 200Z PAGE 825/F PAGE 626/D

01.30.2021 BUCK AUTISM PAGE 9115W SWEETPRO'S BRUISER PAGEY17 DOUBLE OAK PAGE 022 PAGE U28 PAGE R26

- We are excited about the future of these 827F Domino calves, they have so much ability.
- His dam is sired by 200Z which has been a top sire for us.