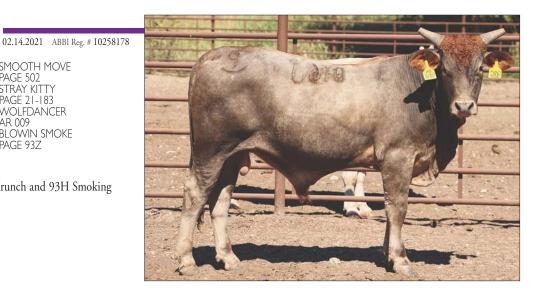

SHEPHERD HILLS TESTED 29A MAGIC MAKER PAGE 729T SHOWTIME PAGE CMC 93/G PAGE 93/B

SMOOTH MOVE PAGE 502 STRAY KITTY PAGE 21-183 WOLFDANCER AR 009 **BLOWIN SMOKE** PAGE 93Z

- Sired by the one and only Magic Maker!
- His dam is a maternal sister to 83E Kapt N' Krunch and 93H Smoking Lives.