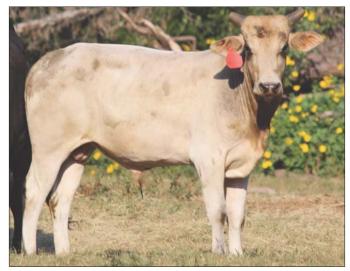

• Another calf out of the 200Z and Cowboy Casanova cross. They have the heart, try and size to be players for years to come.

33T DOUBLE OAK PAGE 200Z PAGE 022 **HIGH TENSILE** OUTLAW/LS 63F

LS 63

MOSSY OAK MUDSLINGER PAGE 13-143 CROSSFIRE HURRICANE PAGE 10-120 PEST SULOT BEST SHOT PAGE 201-170 FIRE SHOW

05.29.2021

LONE STAR 3

• The maternal genetics are stout. This calf has been little and is finally catching up. He is starting to figure out his body and might be a player come January.