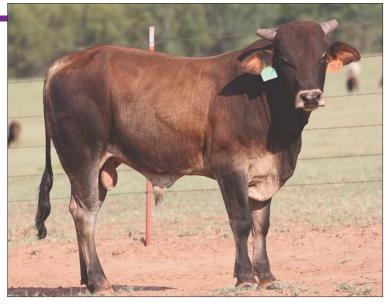

#### - 6 LONE STAR 187 01.18.2021 ABBI Reg. # 10253433

| YI6 BRUTUS | HUSTLER      |
|------------|--------------|
|            | PAGE 255-152 |
| LONG 787   | HIGH TENSILE |
|            | LONE STAR 87 |

PLAYBOY SKOAL SA 977 MOSSY OAK MUDSLINGER PAGE 755-113 BEST SHOT PAGE 201-170 PANHANDLE SLIM COOPER 7

- This calf is athletic as they come with the heart of a lion. He is out of the legendary Brutus and out of a High Tensile female. This High Tensile daughter has already produced a money earner. This calf has superstar written all over him.
- Selling half-interest
- Maiden Futurity