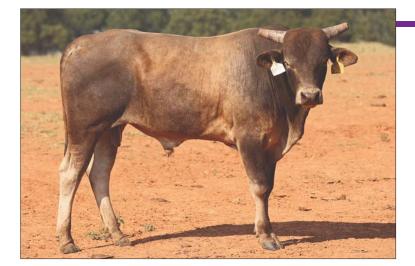

| - 5     | LONE STARY   | 7] <sub>03.23.2021 ABBI Reg. # 10253559</sub> |
|---------|--------------|-----------------------------------------------|
| 15 (020 | MARGY TIME   | SHOWTIME<br>PAGE 05-106                       |
| LS 602G | LS 602       | FIRE SHOW<br>LONE STAR 02                     |
| VIT     | PIT BOSS     | BLENDERHEAD<br>465 ADELE                      |
| Y17     | ROCKIN T 513 | 954 BROKEN DREAMS<br>ROCKIN T - 131           |

- This calf has been a stud from day one. He has the size and athletic ability to play at all levels. He is exactly what we expected years ago when we incorporated Margy Time into our program. He adds the kick and size to the heart and consistency of these females. We keep our arena loose and sandy, but once these calves get on some harder ground in the competitions look for the wow factor to be even more evident.
- Selling half-interest
- American Heritage Futurity Nominated
- Maiden Futurity