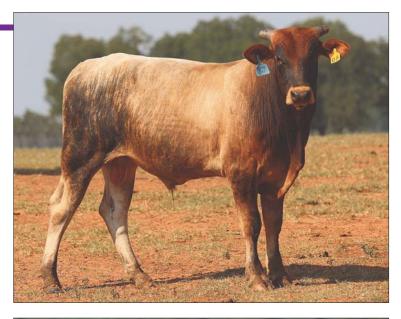

**4** PAGE 73J

02.05.2021 ABBI Reg. # 10257193

56Z LIFTING LIVES PAGE 072X PAGE 73/C

PAGE 30/A

BACKLASH PAGE 201-170 HUSTLIN PAGE 643 DOUBLE OAK PAGE R33 SHEPHERD HILLS TESTED PAGE T30

- Sired by the sire of champions, 56Z Lifting Lives, with offspring earnings well over half a million.
- His dam is sired by Hard Twisted a former American Heritage Champion, his offspring have earned over \$360,000.
- His granddam is also the dam of PBR Finals bull 60X No Regrets.
- Selling half-interest
- Maiden Futurity