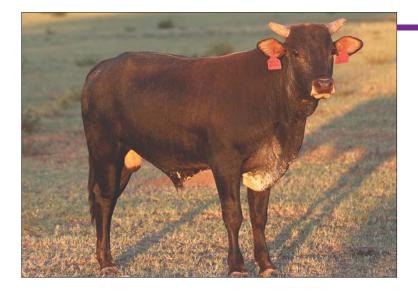

PBR Finals Bull and NFR bull.

• He is a maternal brother to 08E Serious Lee of Cord McCoy's.





HARD TWISTED 537C AIR ASSAULT PAGE 378/A MARGY TIME PAGE 41/C PAGE Y41

01.21.2021 ABBI Reg. # 10258035

DOUBLE OAK PAGE R33 SHEPHERD HILLS TESTED PAGE U78 SHOWTIME PAGE 05-106 CROSSFIRE HURRICANE PAGE 10-103

• Here is a maternal sibling to 184H Margy Kat, which has won over \$38,000, and is sired by PBR short round bull 584C Air Assault.





BRUTUS

PAGE 50Z

CH 36

50D SKYWALKER

CROOKED W 36E

HUSTLER PAGE 255-152 PAGE 502 **10B FLAME THROWER** 

DESPERADO FIRE SHOW PAGE 0101X SNOW FLAKE TINA'S BABE

- This talented yearling is sired by the Y16 Brutus son 50d.
- He was produced in the Crooked W program which also produced the great Cool Whip.
- American Heritage Futurity Nominated







| 73 PAC        | GE 20J               | 02.24.2021            | ABBI Reg. # 10257929 |
|---------------|----------------------|-----------------------|----------------------|
| 39D TOP SHELF | SHEPHERD HILLS TESTE | D SMOOTH              | MOVE                 |
|               | PAGE 039             | SUREFIRE<br>PAGE 225- | 170                  |
| PAGE 20Z      | STONE SOBER          | SMOOTH<br>PAGE T2     |                      |
|               | PAGE 201-170         | COPPER T<br>PAGE 1-11 |                      |

- Sired by the great 39d Top Shelf which won over \$292,000 and has quickly proven himself a great breeding bull.
- His dam is sired by Stone Sober and out of 201-170 the dam of Surefire, Fire Show, High Tensile, and many other greats.



#### CROOKED W 187 03.25.2021