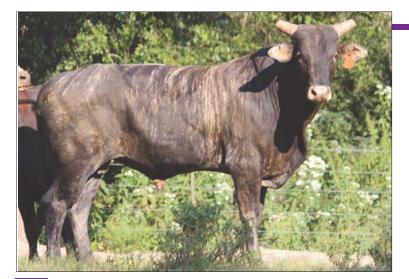

423 WAR CLOUD LONE STAR 923 ACE 621 ACE -417

- These War Cloud calves have the bone and build to play rodeo for a long time. This pretty calf has been in the gate to the left with intensity every single time. He doesn't get off the ground as much as some of the winners today, but look for this calf to be sneaky good.
- Selling half-interest.
- American Heritage Futurity Nominated
- Maiden Futurity

01.23.2021 ABBI Reg. # 10257082

9