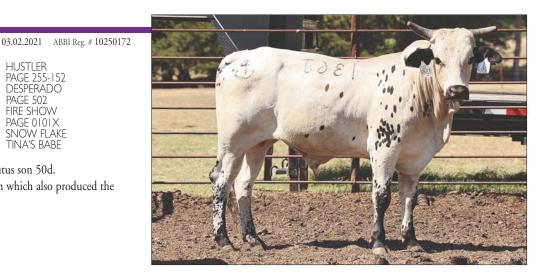

-24 CROOKED W 51,3.12.2021 ABBI Reg. # 10250862

BRUTUS 18D BUCKLE UP PAGE 018 STRANGE CARGO CROOKED W 5G 41 TINA'S BABE

HUSTLER PAGE 255-152 CROSSFIRE HURRICANE PAGE 10-120

TEST FIRE PAGE 16-132 U 824 SHE'S A BEECH

- Sired by 18D Buckle Up, a son of the immortal 018 donor. He was a futurity standout which has earned over \$89,000.
- He was produced in the Crooked W program which also produced the great Cool Whip.
- Selling half-interet
- American Heritage Futurity Nominated
- Maiden Futurity