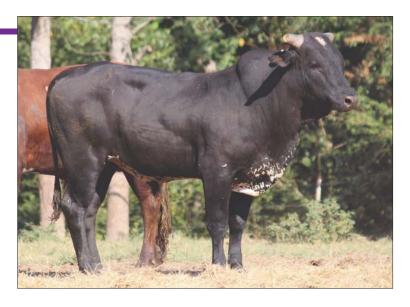

• Another War Cloud son that is built to play rodeo. This athletic calf is still a work in progress, and once he settles in you will have a bucking bull to play with. He has the maternal genetics to boot.

PAGE 512

- American Heritage Futurity Nominated
- Maiden Futurity

- This brindle will play rodeo. He has taken a while to settle down but he is finding his own. This is one of the finer boned War Cloud sons. With a tighter arena we believe he will catch another gear or two and have the ability to keep progressing.
- American Heritage Futurity Nominated