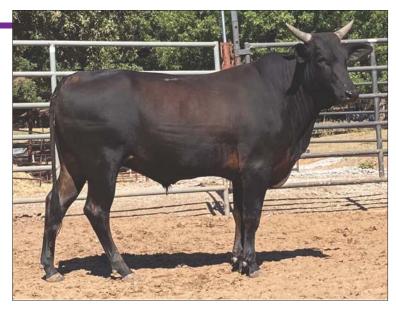

#### PAGE 120J

04.11.2021 ABBI Reg. # 10257201

|                 | SHEPHERD HILLS TESTED | SMOOTH MOVE<br>PAGE 502            |
|-----------------|-----------------------|------------------------------------|
| 29A MAGIC MAKER | PAGE 729T             | STRAY KITTY<br>PAGE 21-183         |
| PAGE 920/G      | SWEETPRO'S BRUISER    | PAGE 21-183<br>SHOWTIME<br>PAGE T8 |
| FAGE 720/G      | PAGE 520/C            | PAGE TO<br>MAGIC MAKER<br>PAGE W54 |

- Sired by the million dollar producer, 29A Magic Maker. He is one of the greatest breeding bulls this industry has ever seen.
- His dam is sired by the immortal 32Y Bruiser and out of a Magic Maker daughter that's out of W54 the dam of Show Kitty.
- Selling half-interest
- American Heritage Futurity Nominated
- Maiden Futurity