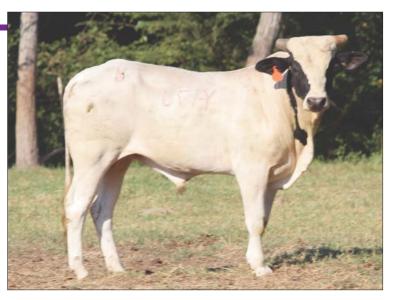

01.22.2021 ABBI Reg. # 10258011

| 705E MANABA | FIRE SHOW  |
|-------------|------------|
|             | PAGE 9105W |
| PAGE 12/D   | BRUTUS     |
|             | PAGE 727T  |

SHOWTIME PAGE 201-170 BEST SHOT PAGE T24 HUSTLER PAGE 255-152 BACKLASH PAGE 231-128

- Manaba has been an amazing bull from day one, he has won at every level gathering up more than \$336,000.
- His dam is sired by the great Brutus which won over \$133,000 and his offspring have pocketed over \$271,000.
- Selling half-interest
- American Heritage Futurity Nominated
- Maiden Futurity