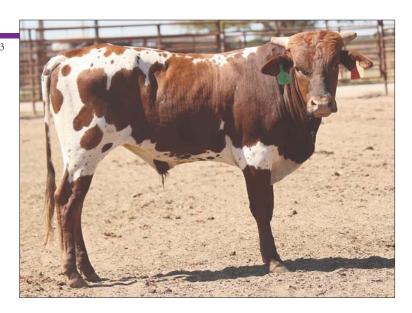

# 10257272

24C HARD KNOX TBB K324 LIFTING LIVES PAGE 78/E PAGE 978W

SHOWTIME PAGE 510/4 NO CAN DO KISH 931 SUREFIRE SWEETPRO'S LONG JOHN PAGE 072X **CRAZY TRAIN** PAGE 611

- Sired by Hard Knox the sire of 2021 Derby Final Champion War Department.
- His dam is a maternal sister to 08b Hostage, E40 Black & Blue, and 08C Crazy Times.
- American Heritage Futurity Nominated

TBB K324

PAGE 05-106





24C HARD KNOX

PAGE E50

03.06.2021 ABBI Reg. # 10257183 SWEETPRO'S LONG JOHN SHOWTIME PAGE 510/4 NO CAN DO KISH 931 COWBOY CASONOVA MILLENNIUM WHEELER 855 WESTERN WISHES

PAGE 205-226

- Sired by 24C Hard Knox which was a big rank bucker and is now a proven sire of champions.
- His dam is sired by Cowboy Casanova out of 50-106 the dam of Margy Time, Wired Wishes, Back Ordered, and many more.





24C HARD KNOX

PAGE 67/E

SWEETPRO'S LONG JOHN TBB K324

02.14.2021

LIFTING LIVES PAGE 67/B



ABBI Reg. # 10257266

- His sire, 24C Hard Knox, is the sire of War Department the 2021 ABBI Derby Finals Champion and 2022 Classic contender.
- His dam is sired by the super sire Lifting Lives, his sons have won over \$515,000.
- American Heritage Futurity Nominated







| <b>67</b> PAC | J07        | 03.14.2021                                                                                                           | ABBI Reg. # 10257247 |  |
|---------------|------------|----------------------------------------------------------------------------------------------------------------------|----------------------|--|
| 009 SHOWTIME  | WOLFDANCER | BEASTY BOY<br>KISH 540<br>BODACIOUS<br>COF