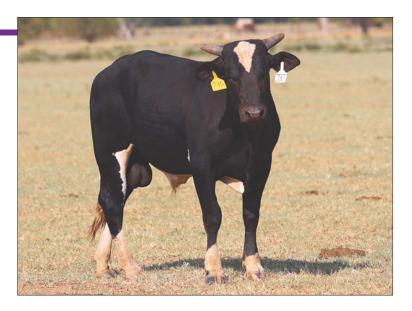

#### PAGE 120J

04.11.2021 ABBI Reg. # 10257201

|                 | SHEPHERD HILLS TESTED | SMOOTH MOVE<br>PAGE 502            |
|-----------------|-----------------------|------------------------------------|
| 29A MAGIC MAKER | PAGE 729T             | STRAY KITTY<br>PAGE 21-183         |
| PAGE 920/G      | SWEETPRO'S BRUISER    | PAGE 21-183<br>SHOWTIME<br>PAGE T8 |
| FAGE 720/G      | PAGE 520/C            | PAGE TO<br>MAGIC MAKER<br>PAGE W54 |

- Sired by the million dollar producer, 29A Magic Maker. He is one of the greatest breeding bulls this industry has ever seen.
- His dam is sired by the immortal 32Y Bruiser and out of a Magic Maker daughter that's out of W54 the dam of Show Kitty.
- Selling half-interest
- American Heritage Futurity Nominated
- Maiden Futurity