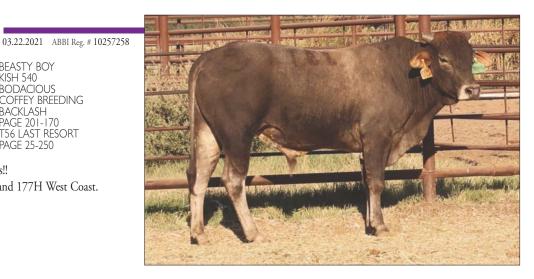

WOLFDANCER 009 SHOWTIME AR 009 SUREFIRE PAGE D77 PAGE -27Y

BEASTY BOY KISH 540 BODACIOUS COFFEY BREEDING BACKLASH PAGE 201-170 T56 LAST RESORT PAGE 25-250

- Sired by the sire of multiple World Champions!!
- He is a maternal sib to 877F Washita Wizard and 177H West Coast.
- Selling half-interest.
- American Heritage Futurity Nominated
- Maiden Futurity