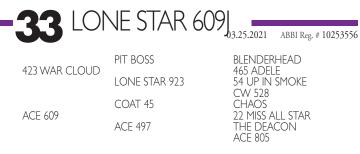

| 423 WAR CLOUD | PIT BOSS      |
|---------------|---------------|
|               | LONE STAR 923 |
| LONG 7766     | NO LIFE       |
|               | ACE U766      |

BLENDERHEAD 465 ADELE 54 UP IN SMOKE CW 528 HOUDINI MS 0 54 UP IN SMOKE RAY 666

ABBI Reg. # 10253558

- It took a while for this calf to find it, but he shows the potential to be a star. He is a trip away from finding himself on the half interest page. Pick apart these videos and you can see glimmers of the talent that we are referring to.
- Maiden Futurity