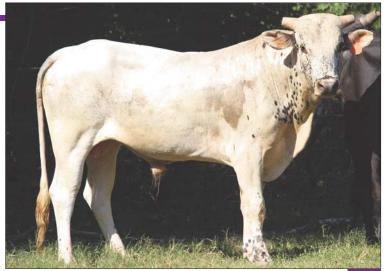

| - 5     | LONE STARY   | 7] <sub>03.23.2021 ABBI Reg. # 10253559</sub> |
|---------|--------------|-----------------------------------------------|
| 15 (020 | MARGY TIME   | SHOWTIME<br>PAGE 05-106                       |
| LS 602G | LS 602       | FIRE SHOW<br>LONE STAR 02                     |
| VIT     | PIT BOSS     | BLENDERHEAD<br>465 ADELE                      |
| Y17     | ROCKIN T 513 | 954 BROKEN DREAMS<br>ROCKIN T - 131           |

- This calf has been a stud from day one. He has the size and athletic ability to play at all levels. He is exactly what we expected years ago when we incorporated Margy Time into our program. He adds the kick and size to the heart and consistency of these females. We keep our arena loose and sandy, but once these calves get on some harder ground in the competitions look for the wow factor to be even more evident.
- Selling half-interest
- American Heritage Futurity Nominated
- Maiden Futurity