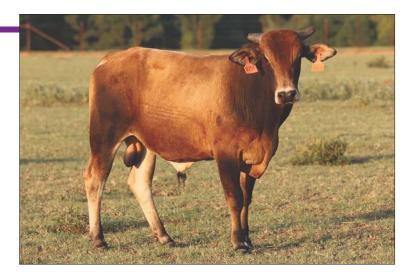

.



## **45** PAGE 86J

01.17.2021 ABBI Reg. # 10258043

605D OK BRAND PAGE 1105 PAGE 86/E PAGE 85/A

MARGY TIME SH PAGE 1105 H SWEETPRO'S BRUISER SH PAGE 85/A H

SHOWTIME PAGE 05-106 HARDCORE PAGE 990W SHOWTIME PAGE T8 LAST CALL PAGE 035

- His sire, 605d OK Brand, was a winner at every level gathering up over \$102,000 in competition.
- His dam is a maternal sister to Halpain's Little Tucker which was a major competitor winning over \$63,000.
- American Heritage Futurity Nominated





827F DOMINO PAGE D57 PAGE 200Z PAGE 825/F PAGE 626/D

01.30.2021 BUCK AUTISM PAGE 9115W SWEETPRO'S BRUISER PAGEY17 DOUBLE OAK PAGE 022 PAGE U28 PAGE R26

- We are excited about the future of these 827F Domino calves, they have so much ability.
- His dam is sired by 200Z which has been a top sire for us.





BEST SHOT 133X HIGH TENSILE PAGE 201-170 PAGE 200Z 2D 834/F PAGE 88/D

HOUDINI DCBC WANDA K23 COPPERTOP PAGE 1-110 DOUBLE OAK PAGE 022 MARGY TIME 88Z MANSLINGER

ABBI Reg. # 10257933

- This High Tensile son started off great from day one. He has been a little flat the few times we have bucked him. However, if we have learned anything about High Tensile sons, the more weight they gain the stronger they will get and be able to break off the ground more.
- American Heritage Futurity Nominated





I 33X HIGH TENSILE PAGE 201-170 PAGE X17 2D 818 404

03.12.2021 ABBI Reg. # 10259299

HOUDINI DCBC WANDA K23 COPPER TOP PAGE 1-110 SHOWTIME PAGE 47-107 VELVET LITE GLC 603

- There is one thing for sure, he is going to turn back every time you ask him to. Get him settled in and ask him for some