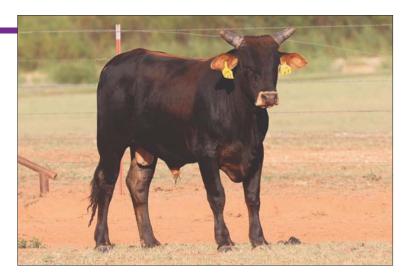

#### PAGE 120J

04.11.2021 ABBI Reg. # 10257201

|                 | SHEPHERD HILLS TESTED | SMOOTH MOVE<br>PAGE 502            |
|-----------------|-----------------------|------------------------------------|
| 29A MAGIC MAKER | PAGE 729T             | STRAY KITTY<br>PAGE 21-183         |
| PAGE 920/G      | SWEETPRO'S BRUISER    | PAGE 21-183<br>SHOWTIME<br>PAGE T8 |
| FAGE 720/G      | PAGE 520/C            | PAGE TO<br>MAGIC MAKER<br>PAGE W54 |

- Sired by the million dollar producer, 29A Magic Maker. He is one of the greatest breeding bulls this industry has ever seen.
- His dam is sired by the immortal 32Y Bruiser and out of a Magic Maker daughter that's out of W54 the dam of Show Kitty.
- Selling half-interest
- American Heritage Futurity Nominated
- Maiden Futurity