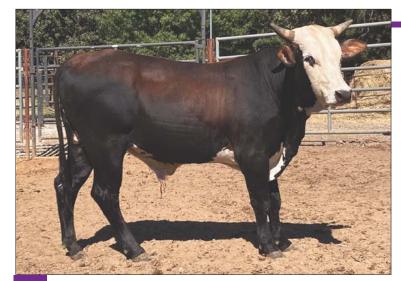

#### 75 OAKES 154 02.04.2021 ABBI Reg. # 10259513 33T DOUBLE OAK PAGE R26 HOT STUFF PAGE 176X TAN LINES SANDMAY 501 PAGE 322-476 SUREFIRE BACKLASH 54-3 PAGE 201-170 70 BACKFIRE WIGGINS W54

- He is sired by Tan Lines which was a major player in the Classic's for Red Oakes. He won over \$44,000 and was a player prior to injury.
- His dam is sired by industry icon Surefire which has produced numerous champions, his sons have won over \$263,000, but his daughters have generated millions.