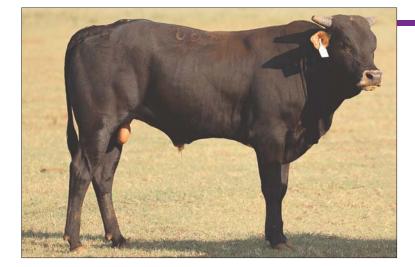

#### PAGE 120J

04.11.2021 ABBI Reg. # 10257201

|                 | SHEPHERD HILLS TESTED | SMOOTH MOVE<br>PAGE 502            |
|-----------------|-----------------------|------------------------------------|
| 29A MAGIC MAKER | PAGE 729T             | STRAY KITTY<br>PAGE 21-183         |
| PAGE 920/G      | SWEETPRO'S BRUISER    | PAGE 21-183<br>SHOWTIME<br>PAGE T8 |
| FAGE 720/G      | PAGE 520/C            | PAGE TO<br>MAGIC MAKER<br>PAGE W54 |

- Sired by the million dollar producer, 29A Magic Maker. He is one of the greatest breeding bulls this industry has ever seen.
- His dam is sired by the immortal 32Y Bruiser and out of a Magic Maker daughter that's out of W54 the dam of Show Kitty.
- Selling half-interest
- American Heritage Futurity Nominated
- Maiden Futurity