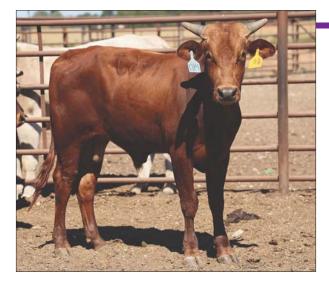

| - 5     | LONE STARY   | 7] <sub>03.23.2021 ABBI Reg. # 10253559</sub> |
|---------|--------------|-----------------------------------------------|
| 15 (020 | MARGY TIME   | SHOWTIME<br>PAGE 05-106                       |
| LS 602G | LS 602       | FIRE SHOW<br>LONE STAR 02                     |
| VIT     | PIT BOSS     | BLENDERHEAD<br>465 ADELE                      |
| Y17     | ROCKIN T 513 | 954 BROKEN DREAMS<br>ROCKIN T - 131           |

- This calf has been a stud from day one. He has the size and athletic ability to play at all levels. He is exactly what we expected years ago when we incorporated Margy Time into our program. He adds the kick and size to the heart and consistency of these females. We keep our arena loose and sandy, but once these calves get on some harder ground in the competitions look for the wow factor to be even more evident.
- Selling half-interest
- American Heritage Futurity Nominated
- Maiden Futurity