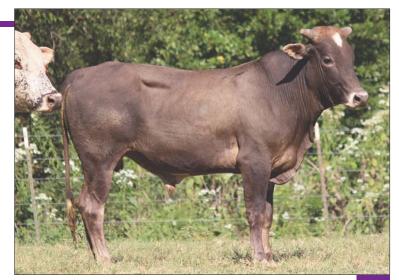

# 57 LONE STAR 58

ABBI Reg. # 10258002

33T DOUBLE OAK PAGE 200Z PAGE 022 ALL ABOARD OUTLAW/LS 581F BS 581

MOSSY OAK MUDSLINGER PAGE 13-143 CROSSFIRE HURRICANE PAGE 10-120 TRAIN WRECK PAGE 9105W WILD CHILD SUPERIOR 010 SUPERIOR 010

• A neat little genetic cross here in this athletic calf. The All Aboard daughter has hit twice. Her first calf turned it on but broke a leg before he made a name for himself. This calf will make it in our industry. Give him a chance and see where he falls in.