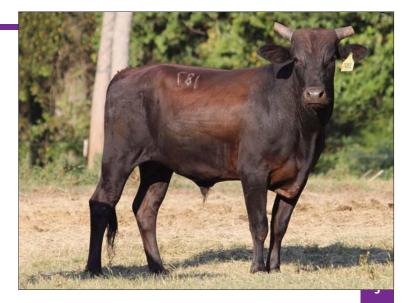

#### PAGE 120J

04.11.2021 ABBI Reg. # 10257201

|                 | SHEPHERD HILLS TESTED | SMOOTH MOVE<br>PAGE 502            |
|-----------------|-----------------------|------------------------------------|
| 29A MAGIC MAKER | PAGE 729T             | STRAY KITTY<br>PAGE 21-183         |
| PAGE 920/G      | SWEETPRO'S BRUISER    | PAGE 21-183<br>SHOWTIME<br>PAGE T8 |
| FAGE 720/G      | PAGE 520/C            | PAGE TO<br>MAGIC MAKER<br>PAGE W54 |

- Sired by the million dollar producer, 29A Magic Maker. He is one of the greatest breeding bulls this industry has ever seen.
- His dam is sired by the immortal 32Y Bruiser and out of a Magic Maker daughter that's out of W54 the dam of Show Kitty.
- Selling half-interest
- American Heritage Futurity Nominated
- Maiden Futurity