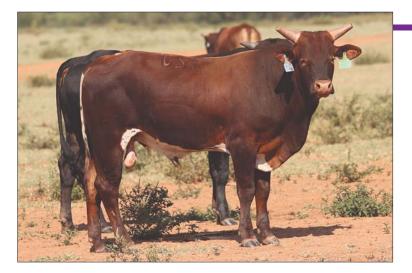

**4** PAGE 73J

02.05.2021 ABBI Reg. # 10257193

56Z LIFTING LIVES PAGE 072X PAGE 73/C

PAGE 30/A

BACKLASH PAGE 201-170 HUSTLIN PAGE 643 DOUBLE OAK PAGE R33 SHEPHERD HILLS TESTED PAGE T30

- Sired by the sire of champions, 56Z Lifting Lives, with offspring earnings well over half a million.
- His dam is sired by Hard Twisted a former American Heritage Champion, his offspring have earned over \$360,000.
- His granddam is also the dam of PBR Finals bull 60X No Regrets.
- Selling half-interest
- Maiden Futurity