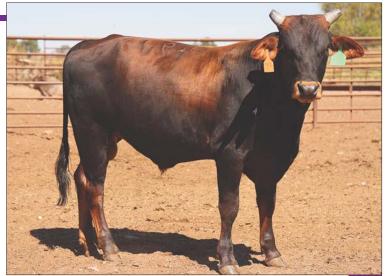

nated

TBB K324

PAGE 05-106





24C HARD KNOX

PAGE E50

03.06.2021 ABBI Reg. # 10257183 SWEETPRO'S LONG JOHN SHOWTIME PAGE 510/4 NO CAN DO KISH 931 COWBOY CASONOVA MILLENNIUM WHEELER 855 WESTERN WISHES

PAGE 205-226

- Sired by 24C Hard Knox which was a big rank bucker and is now a proven sire of champions.
- His dam is sired by Cowboy Casanova out of 50-106 the dam of Margy Time, Wired Wishes, Back Ordered, and many more.





24C HARD KNOX

PAGE 67/E

SWEETPRO'S LONG JOHN TBB K324

02.14.2021

LIFTING LIVES PAGE 67/B



ABBI Reg. # 10257266

- His sire, 24C Hard Knox, is the sire of War Department the 2021 ABBI Derby Finals Champion and 2022 Classic contender.
- His dam is sired by the super sire Lifting Lives, his sons have won over \$515,000.
- American Heritage Futurity Nominated







| <b>67</b> PAC | J07        | 03.14.2021                                                                                                           | ABBI Reg. # 10257247 |  |
|---------------|------------|----------------------------------------------------------------------------------------------------------------------|----------------------|--|
| 009 SHOWTIME  | WOLFDANCER | BEASTY BOY<br>KISH 540<br>BODACIOUS<br>COFFEY BREEDING<br>BACKLASH<br>PAGE 201-170<br>T56 LAST RESORT<br>PAGE 25-250 |                      |  |
|               | AR 009     |                                                                                                                      |                      |  |
| PAGE D77      | SUREFIRE   |