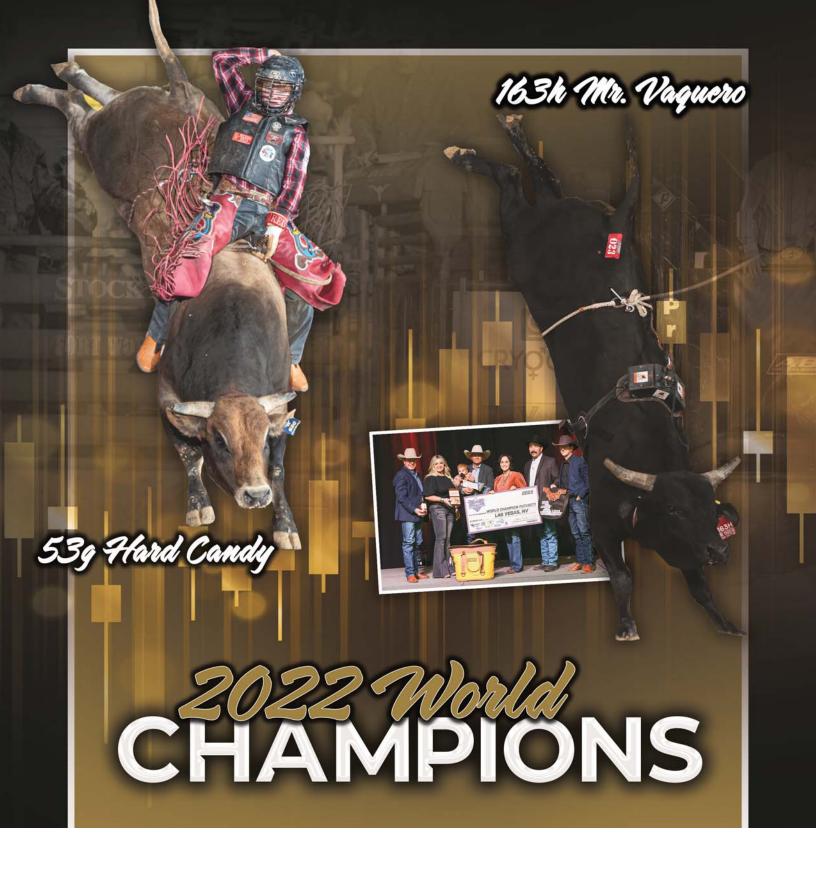

### **53G HARD CANDY**

- Owned by Braun Buck Bulls & Risen Cattle
- Purchased at D&H Cattle Heritage Yearling Sale
- Recently crowned the 2022 Derby World Champion

### 163H MR. VAQUERO

- Owned by Buck Cattle & D&H Cattle
- Purchased at D&H Cattle Heritage Yearling Sale
- 2022 Futurity World Champion and Finals World Champion