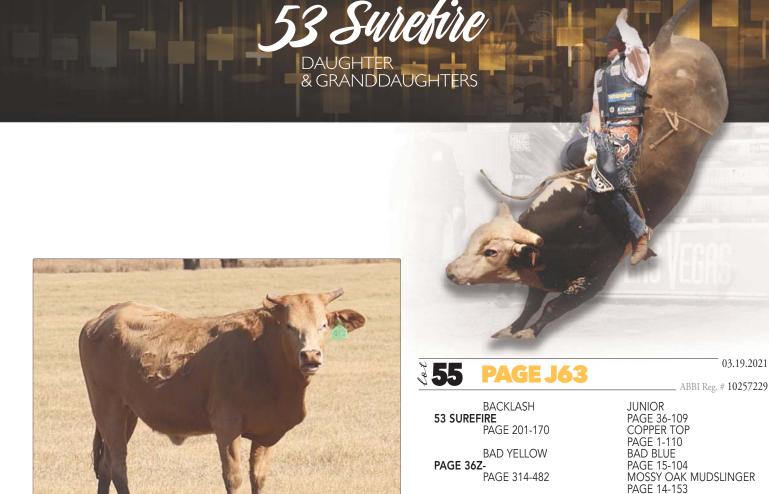

• Sired by the great 727E Nashota which won over \$129,000 and has proven himself an elite sire.

- Her dam is a full sister to 33C Slice of Heaven which won well over \$200,000 and his offspring have won over \$175,000.
- Pasture exposed to 163H Mr. Vaquero, 109H The Empire, 77G Nervous Nate, Lone Star 717G, H09 Incognito; estimated due date of March 30, 2023

#### 357 **PAGE 21/J**

02.01.2021

ABBI Reg. # 10258067

SUREFIRE 56Z LIFTING LIVES PAGE 072X

**SUREFIRE PAGE 522/C** MISS BELLS BLACK **BACKLASH** PAGE 201-170 HUSTLIN PAGE 643 **BACKLASH** PAGE 201-170 BELLS BLUE PAGE 420-323

- Very few bulls will ever reach the credentials Lifting Lives has earned, he was a stud in the arena and stepped it up to the next level in production.
- Her dam is sired by Surefire which has been the foundation sire in our program producing incredible bulls and females.
- Pasture exposed to 837 Kingdom and 44W Stone Sober; estimated due date of April 19, 2023