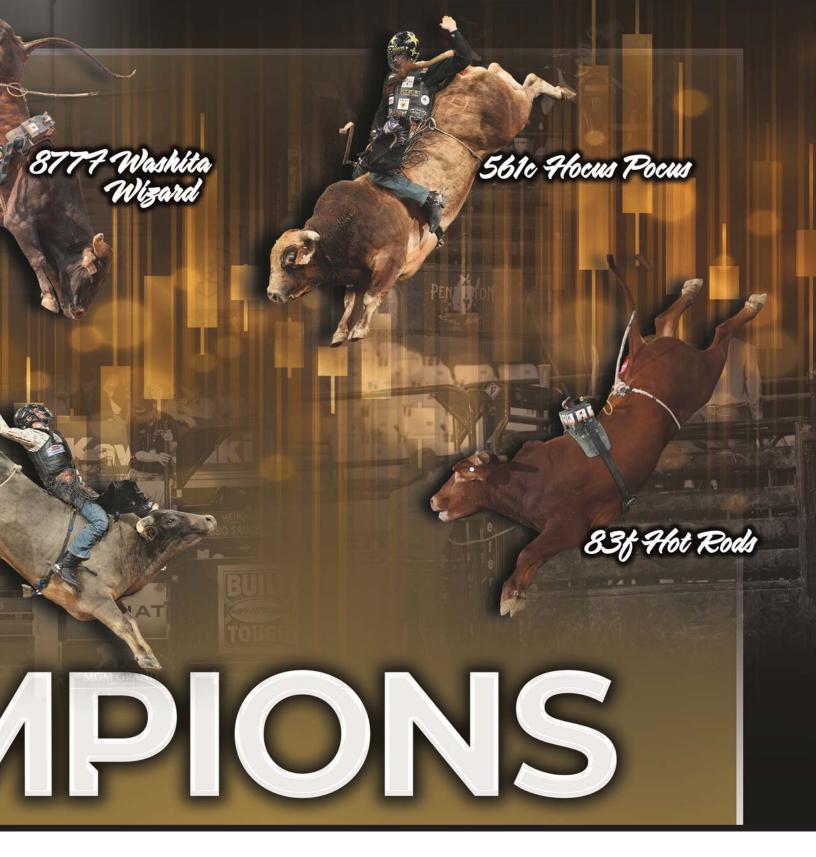

### **877F WASHITA WIZARD**

- Owned by Buck & D&H
- 94.5 | Beau Bear Memorial, Granburry, Texas

- **561C HOCUS POCUS** Owned by Almand, D&H,
  Lone Star & Outlaw
  - PBR Bull of the Finals
  - ABBI Classic Champion
  - ABBI Finals Champion
  - Earnings of \$361,000+

### 83F HOT RODS

- Owned by Moore & D&H
- ABBI Finals Yearling Champion
- 94.8 | American Heritage South, Duncan, Oklahoma

FIRST CLASS PRE-SORTED PAID

Montezuma, Iowa Permit No. 30