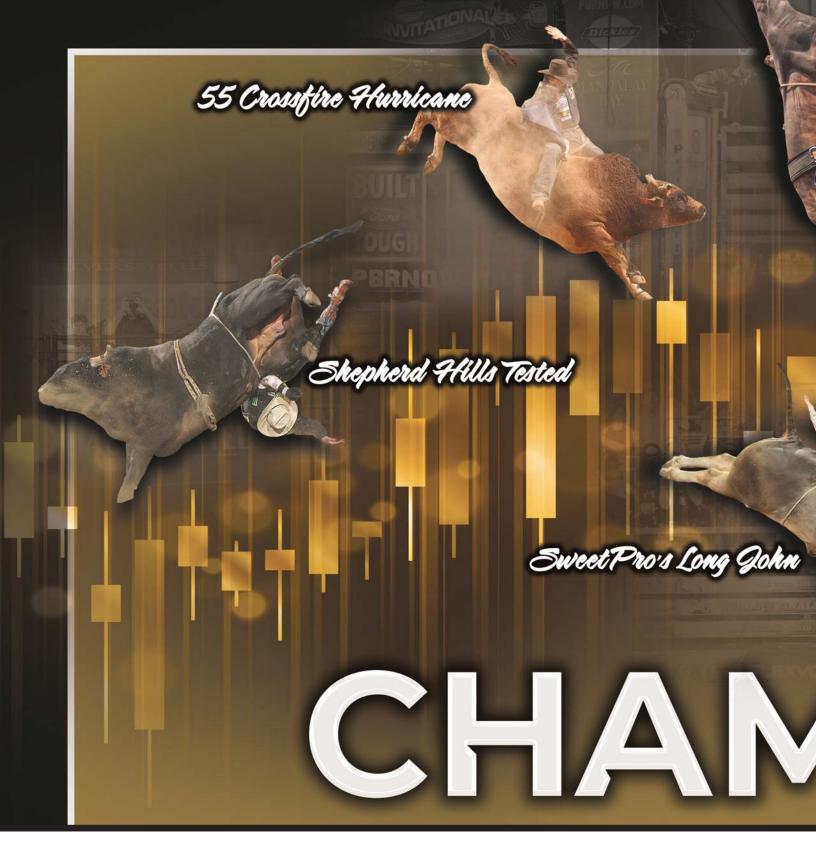

### 55 CROSSFIRE HURRICANE

- NFR Bull of the Finals
- PBR Bull of the Finals

### SHEPHERD HILLS TESTED

- ABBI Classic Champion
- Reserve PBR Bucking Bull of the Year
- PRCA Bucking Bull of the Year
- Lifetime Earning of \$389,500+

### SWEETPRO'S LONG JOHN

- ABBI Classic Champion
- PBR Bucking Bull of the Year
- Lifetime Earnings of \$217,000+