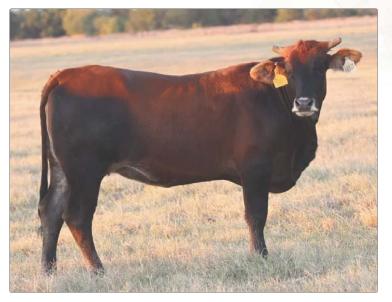

#### **PAGE 36/J**

03.03.2021

ABBI Reg. # 10258076

LIFTING LIVES 03E DARK KNIGHT CCC 35 SUREFIRE PAGE 072X CARLTON'S 505 CCC -90 WOLFDANCER AR 009

WESTERN WISHES PAGE 13-160

SHOWTIME PAGE 24X PAGE 13-335

- Sired by many time Futurity Champion Dark Knight which won over \$132,000.
- Her dam, 24X, also produced 37Z Udder Lover, 37F Udder Bomb, and 37C Udder Brother.
- Pasture exposed to 163H Mr. Vaquero, 109H The Empire, 77G Nervous Nate, Lone Star 717G, H09 Incognit; estimated due date of March 10, 2023