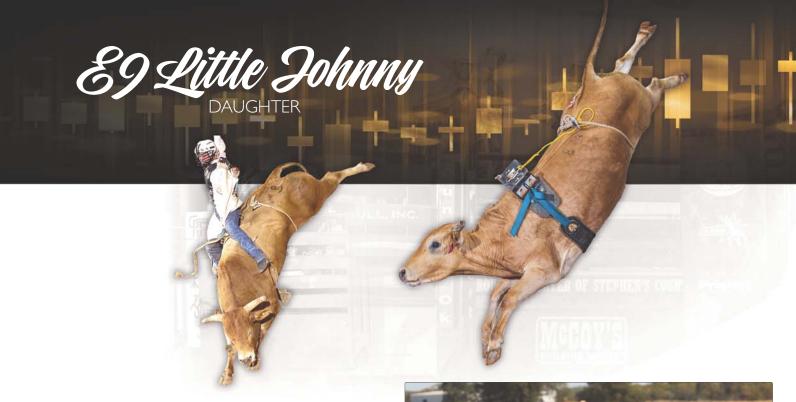

\_ ABBI Reg. # 10257126

**SHOWTIME E9 LITTLE JOHNNY** 

PAGE 510/4

LOLLY POP PAGE 84/F

PAGE 54/D

WOLFDANCER AR 009

MOSSY OAK MUDSLINGER PAGE 10-103

**BUCK AUTISM PAGE 9115W** 

**BUCK AUTISM** PAGE A54

- She is sired by Little Johnny which won over \$95,000 and is a proven producing sire.
- Her dam is by the futurity standout Lolly Pop, his sons have won over \$369,000 and his daughters are proven producers as well.
- Pasture exposed to 5H Cold Rolled; estimated due date of March 10, 2023