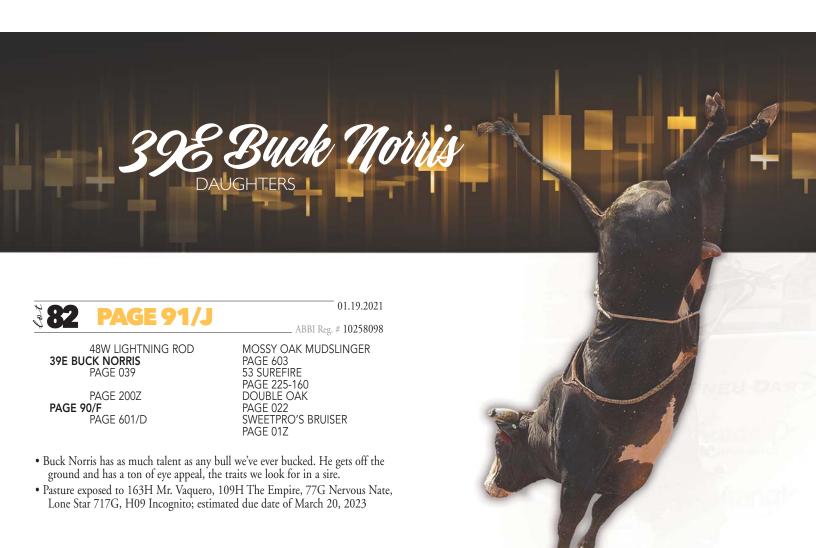

WOLFDANCER AR 009 LITTLE YELLOW JACKET PAGE 255-152

PAGE 255-152 BACKLASH PAGE 201-170

PAGE 625-227

- Here is a definite sale feature!! This great female can't pack a more proven pedigree! Sired by Sweet Pro's Bruiser out of the immortal 039 donor.
- Bruiser reached pretty much every obtainable goal in the arena and he is now doing the same in production. He has produced a Classic World Champion, a Derby World Champion, and his daughters are amazing producers!
- Her dam, 039, is one of the greatest females in the business. She is the dam of 39D Top Shelf, 39E Buck Norris, 59B Wrecked, 39G First Class, H09 Incognito, and her daughters are producing just like her. Don't miss this one!!
- Pasture exposed to 5H Cold Rolled; estimated due date of March 30, 2023