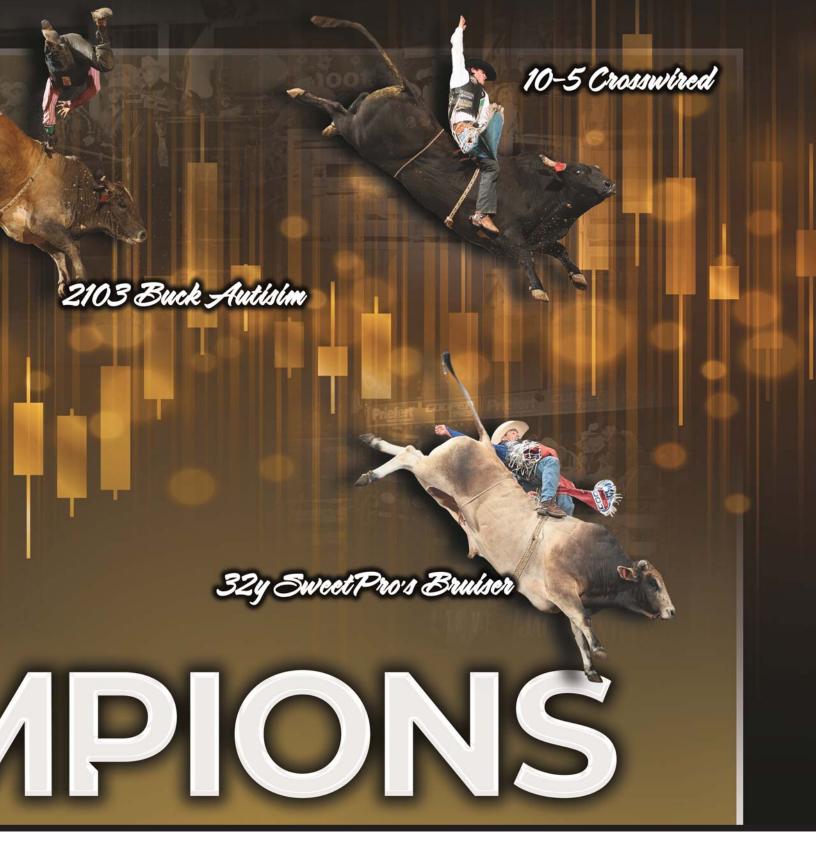

### **2103 BUCK AUTISIM**

- ABBI Yearling Futurity Champion
- NBBA Futurity Champion
- AHF Derby Champion
- Incentive Champion
- Lifetime Earings of \$146,068+

### 10-5 CROSSWIRED

- ABBI Classic Champion
- Lifetime Earning of \$311,000+

### **32Y SWEETPRO'S BRUISER**

- Three-Time PBR World Champion
- Three-Time PBR Bucking Bull of the Year
- PRCA Bucking Bull of the Year
- ABBI Classic Champion
- Lifetime earings of \$1,000,000+