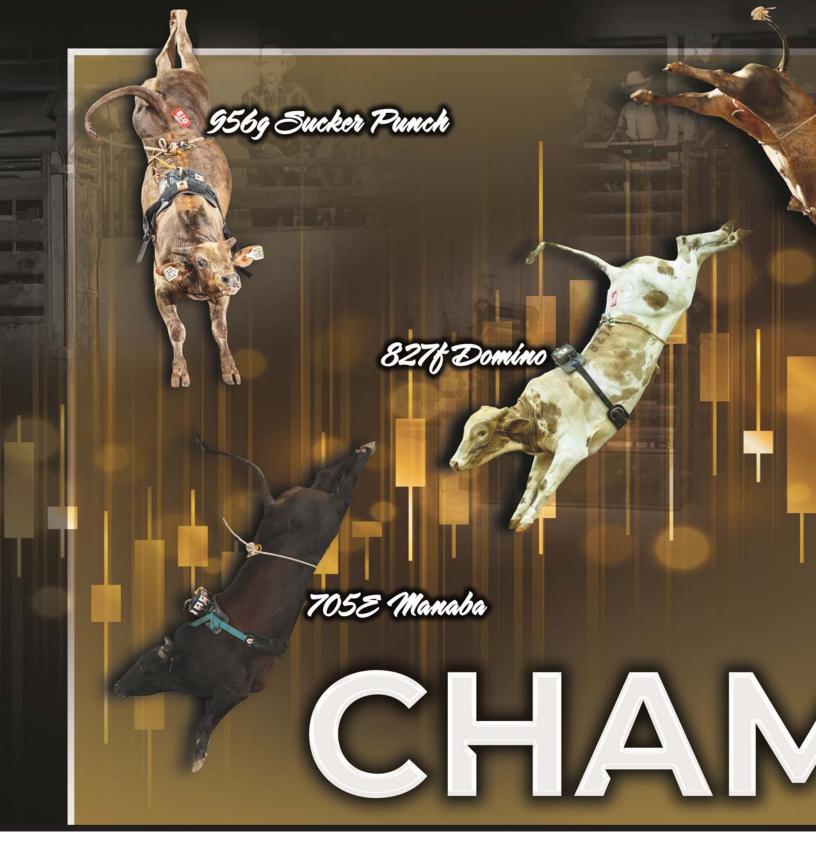

### **956G SUCKER PUNCH**

- Owned by Buck & D&H
- 94.6 | Belton, Texas
- ABBI Futurity World Champion & Futurity Finals Champion Lifetime earnings: \$163,394

### **827F DOMINO**

- Owned by Buck & D&H
- 95.6 | Duncan, Oklahoma

### **705E MANABA**

- Owned by Webb, Julian & D&H
- ABBI Futurity World Champion
- Lifetime Earnings of \$275,058