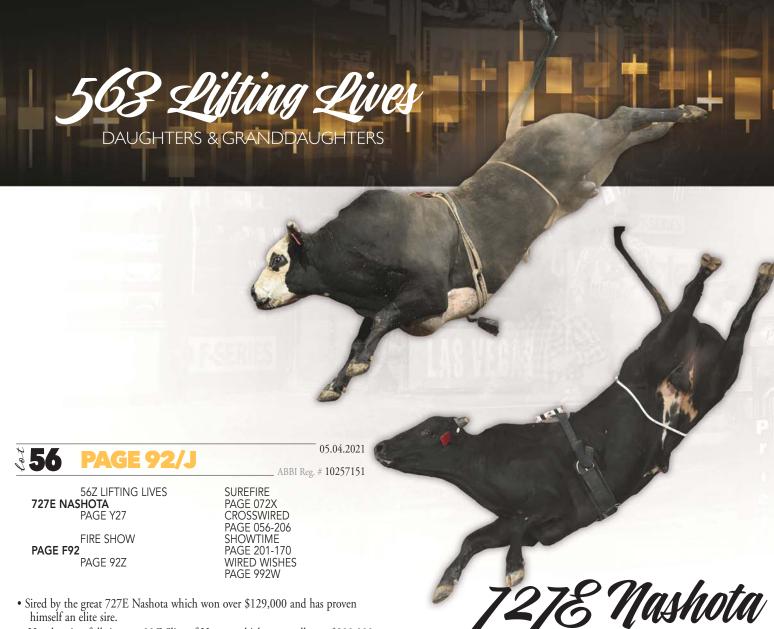

• Sired by the great 727E Nashota which won over \$129,000 and has proven himself an elite sire.

- Her dam is a full sister to 33C Slice of Heaven which won well over \$200,000 and his offspring have won over \$175,000.
- Pasture exposed to 163H Mr. Vaquero, 109H The Empire, 77G Nervous Nate, Lone Star 717G, H09 Incognito; estimated due date of March 30, 2023