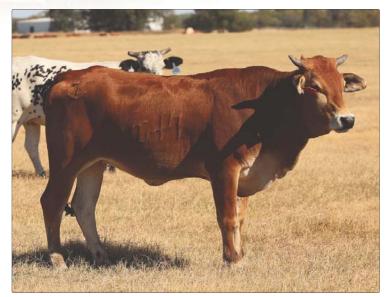

\_ ABBI Reg. # 10257126

**SHOWTIME E9 LITTLE JOHNNY** 

PAGE 510/4

LOLLY POP PAGE 84/F

PAGE 54/D

WOLFDANCER AR 009

MOSSY OAK MUDSLINGER PAGE 10-103

**BUCK AUTISM PAGE 9115W** 

**BUCK AUTISM** PAGE A54

- She is sired by Little Johnny which won over \$95,000 and is a proven producing sire.
- Her dam is by the futurity standout Lolly Pop, his sons have won over \$369,000 and his daughters are proven producers as well.
- Pasture exposed to 5H Cold Rolled; estimated due date of March 10, 2023