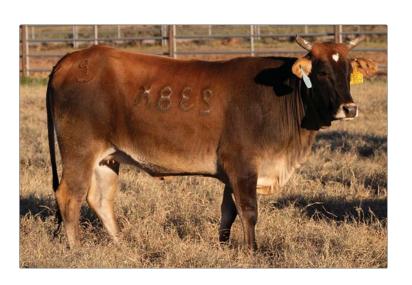

#### 4 PAGE 018/K

01.19.2022 - ABBI Reg. # 10271401

29A MAGIC MAKER 10G TURNER BURNER PAGE 710/E

PAGE 200Z PAGE 828F PAGE 68/D 20U SHEPHERD HILLS TESTED PAGE 729T 61W FIRE SHOW PAGE 91Z 33T DOUBLE OAK PAGE 022 08 MARGY TIME PAGE A68 (BEST SHOT)

- Due May 10, 2024; Exposed 99G Ricky Vaughn, H09 Incognito, 289K, 97K, K11, 7-K and 163H Mr Vaquero.
- Sired by 10G Turner Burner, get them while you can! They will impact your program forever!
- His dam is loaded with power, sired by 200Z and out of a Margy Time X Best Shot female.