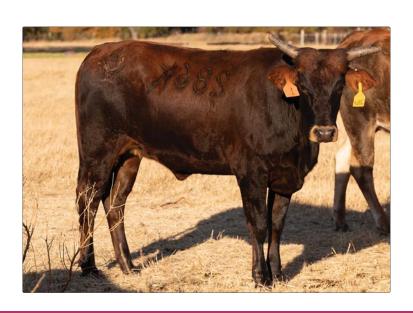

#### 4 PAGE 018/K

01.19.2022 - ABBI Reg. # 10271401

29A MAGIC MAKER 10G TURNER BURNER PAGE 710/E

PAGE 200Z PAGE 828F PAGE 68/D 20U SHEPHERD HILLS TESTED PAGE 729T 61W FIRE SHOW PAGE 91Z 33T DOUBLE OAK PAGE 022 08 MARGY TIME PAGE A68 (BEST SHOT)

- Due May 10, 2024; Exposed 99G Ricky Vaughn, H09 Incognito, 289K, 97K, K11, 7-K and 163H Mr Vaquero.
- Sired by 10G Turner Burner, get them while you can! They will impact your program forever!
- His dam is loaded with power, sired by 200Z and out of a Margy Time X Best Shot female.