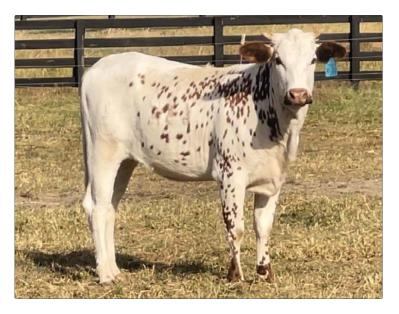

## **1 PAGE 84/K**

02.16.2022 ABBI Reg. # 10271432

61W FIRE SHOW 705E MANABA PAGE 9105W

491 JACOB'S PET PAGE 984W PAGE 593 SHOWTIME PAGE 201-170 BEST SHOT PAGE T24 101 HOT SHOT 53 BLACK COW 618 WESTERN WISHES PAGE 25-111 (BROKE BACK V)

- Due March 25, 2024; Exposed to 99G Ricky Vaughn, 5H Cold Rolled.
- Sired by 705E Manaba, ABBI Futurity World Champ, multi-time PBR finals and NFR selected bull, which has \$336,000 in lifetime earnings.
- She's a maternal sibling to 484b Quick Fix and 584C Missile Toes!