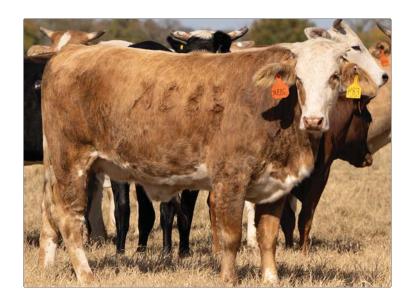

#### 4 PAGE 018/K

01.19.2022 - ABBI Reg. # 10271401

29A MAGIC MAKER 10G TURNER BURNER PAGE 710/E

PAGE 200Z PAGE 828F PAGE 68/D 20U SHEPHERD HILLS TESTED PAGE 729T 61W FIRE SHOW PAGE 91Z 33T DOUBLE OAK PAGE 022 08 MARGY TIME PAGE A68 (BEST SHOT)

- Due May 10, 2024; Exposed 99G Ricky Vaughn, H09 Incognito, 289K, 97K, K11, 7-K and 163H Mr Vaquero.
- Sired by 10G Turner Burner, get them while you can! They will impact your program forever!
- His dam is loaded with power, sired by 200Z and out of a Margy Time X Best Shot female.