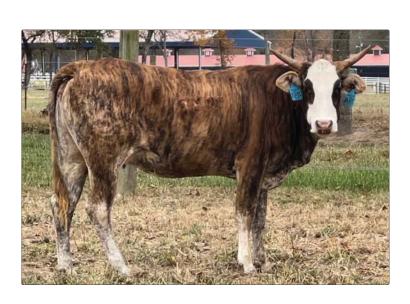

#### **2** PAGE K62

03.07.2022 ABBI Reg. # 10270298

29A MAGIC MAKER 10G TURNER BURNER PAGE 710/E

32Y SWEETPRO'S BRUISER PAGE 31/E PAGE 30/A

20U SHEPHERD HILLS TESTED PAGE 729T 61W FIRE SHOW PAGE 91Z 009 SHOWTIME PAGE T8 20U SHEPHERD HILLS TESTED PAGE T30 (PANHANDLE SLIM)

- Due April 25, 2024; Exposed to 99G Ricky Vaughn, H09 Incognito, 289K, 97K, K11, 7-K and 163H Mr Vaquero.
- Sired by Turner Burner which is the hottest young sire in our program. He has
  quickly proven he can and will produce the most elite!!
- She's out of the dam to 931G Bowman, which was a futurity winner marking scores as high as 94.20. He's been outstanding with a cowboy as well, he bucks hard and packs an impressive pedigree.