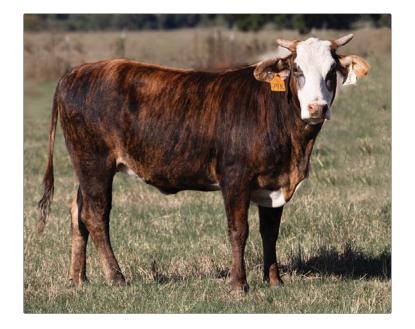

## **1 PAGE 84/K**

02.16.2022 ABBI Reg. # 10271432

61W FIRE SHOW 705E MANABA PAGE 9105W

491 JACOB'S PET PAGE 984W PAGE 593 SHOWTIME PAGE 201-170 BEST SHOT PAGE T24 101 HOT SHOT 53 BLACK COW 618 WESTERN WISHES PAGE 25-111 (BROKE BACK V)

- Due March 25, 2024; Exposed to 99G Ricky Vaughn, 5H Cold Rolled.
- Sired by 705E Manaba, ABBI Futurity World Champ, multi-time PBR finals and NFR selected bull, which has \$336,000 in lifetime earnings.
- She's a maternal sibling to 484b Quick Fix and 584C Missile Toes!