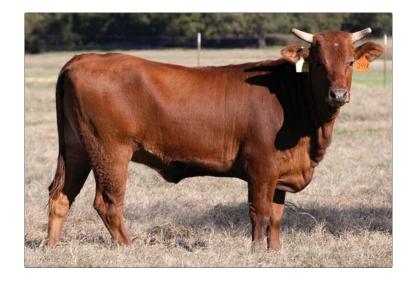

## **1 PAGE 84/K**

02.16.2022 ABBI Reg. # 10271432

61W FIRE SHOW 705E MANABA PAGE 9105W

491 JACOB'S PET PAGE 984W PAGE 593 SHOWTIME PAGE 201-170 BEST SHOT PAGE T24 101 HOT SHOT 53 BLACK COW 618 WESTERN WISHES PAGE 25-111 (BROKE BACK V)

- Due March 25, 2024; Exposed to 99G Ricky Vaughn, 5H Cold Rolled.
- Sired by 705E Manaba, ABBI Futurity World Champ, multi-time PBR finals and NFR selected bull, which has \$336,000 in lifetime earnings.
- She's a maternal sibling to 484b Quick Fix and 584C Missile Toes!