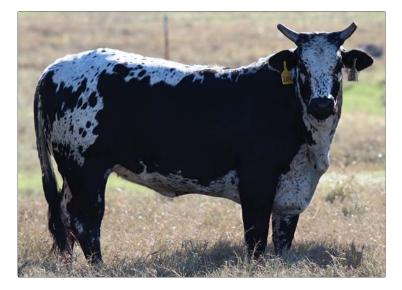

#### **3** PAGE 011/K

01.24.2022 ABBI Reg. # 10271068

29A MAGIC MAKER 10G TURNER BURNER PAGE 710/E

561C HOCUS POCUS PAGE F91 PAGE 0157X 20U SHEPHERD HILLS TESTED PAGE 729T 61W FIRE SHOW PAGE 91Z 29A MAGIC MAKER PAGE Z61 66T HUSTLIN PAGE 659 (BEST SHOT)

- Due March 10, 2024; Exposed 99G Ricky Vaughn, H09 Incognito, 289K, 97K, K11, 7-K, 163H Mr Vaquero, 5H Cold Rolled, and 930 Fast Fire.
- Sired by 10G Turner Burner which has \$153,000 in lifetime earnings. More importantly he is a producer and his sons have been extremely popular averaging over \$49,000.
- She's out of a full sister to PBR Finals bull F20 Alakazam and F19 the sire to American Heritage Champion, Cold Rolled.