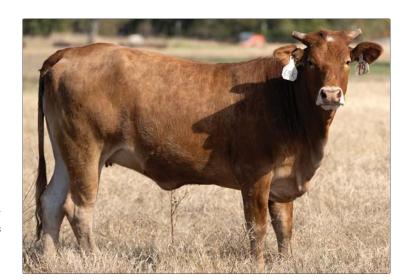

#### **3** PAGE 011/K

01.24.2022 ABBI Reg. # 10271068

29A MAGIC MAKER 10G TURNER BURNER PAGE 710/E

561C HOCUS POCUS PAGE F91 PAGE 0157X 20U SHEPHERD HILLS TESTED PAGE 729T 61W FIRE SHOW PAGE 91Z 29A MAGIC MAKER PAGE Z61 66T HUSTLIN PAGE 659 (BEST SHOT)

- Due March 10, 2024; Exposed 99G Ricky Vaughn, H09 Incognito, 289K, 97K, K11, 7-K, 163H Mr Vaquero, 5H Cold Rolled, and 930 Fast Fire.
- Sired by 10G Turner Burner which has \$153,000 in lifetime earnings. More importantly he is a producer and his sons have been extremely popular averaging over \$49,000.
- She's out of a full sister to PBR Finals bull F20 Alakazam and F19 the sire to American Heritage Champion, Cold Rolled.