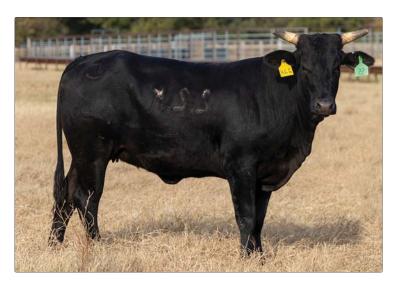

#### 4 PAGE 018/K

01.19.2022 - ABBI Reg. # 10271401

29A MAGIC MAKER 10G TURNER BURNER PAGE 710/E

PAGE 200Z PAGE 828F PAGE 68/D 20U SHEPHERD HILLS TESTED PAGE 729T 61W FIRE SHOW PAGE 91Z 33T DOUBLE OAK PAGE 022 08 MARGY TIME PAGE A68 (BEST SHOT)

- Due May 10, 2024; Exposed 99G Ricky Vaughn, H09 Incognito, 289K, 97K, K11, 7-K and 163H Mr Vaquero.
- Sired by 10G Turner Burner, get them while you can! They will impact your program forever!
- His dam is loaded with power, sired by 200Z and out of a Margy Time X Best Shot female.