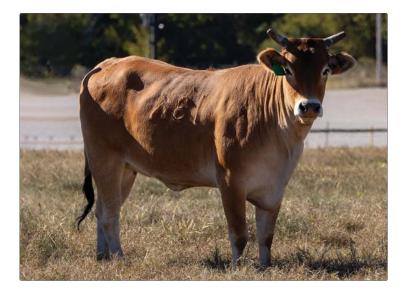

## **1 PAGE 84/K**

02.16.2022 ABBI Reg. # 10271432

61W FIRE SHOW 705E MANABA PAGE 9105W

491 JACOB'S PET PAGE 984W PAGE 593 SHOWTIME PAGE 201-170 BEST SHOT PAGE T24 101 HOT SHOT 53 BLACK COW 618 WESTERN WISHES PAGE 25-111 (BROKE BACK V)

- Due March 25, 2024; Exposed to 99G Ricky Vaughn, 5H Cold Rolled.
- Sired by 705E Manaba, ABBI Futurity World Champ, multi-time PBR finals and NFR selected bull, which has \$336,000 in lifetime earnings.
- She's a maternal sibling to 484b Quick Fix and 584C Missile Toes!