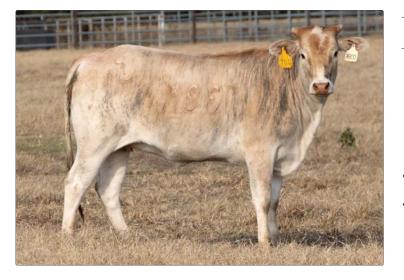

#### **3** PAGE 011/K

01.24.2022 ABBI Reg. # 10271068

29A MAGIC MAKER 10G TURNER BURNER PAGE 710/E

561C HOCUS POCUS PAGE F91 PAGE 0157X 20U SHEPHERD HILLS TESTED PAGE 729T 61W FIRE SHOW PAGE 91Z 29A MAGIC MAKER PAGE Z61 66T HUSTLIN PAGE 659 (BEST SHOT)

- Due March 10, 2024; Exposed 99G Ricky Vaughn, H09 Incognito, 289K, 97K, K11, 7-K, 163H Mr Vaquero, 5H Cold Rolled, and 930 Fast Fire.
- Sired by 10G Turner Burner which has \$153,000 in lifetime earnings. More importantly he is a producer and his sons have been extremely popular averaging over \$49,000.
- She's out of a full sister to PBR Finals bull F20 Alakazam and F19 the sire to American Heritage Champion, Cold Rolled.