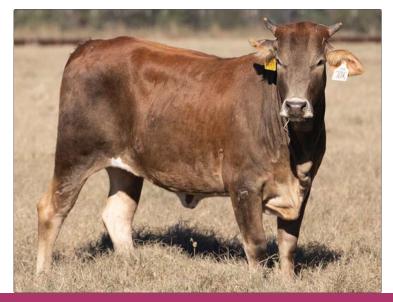

#### **3** PAGE 011/K

01.24.2022 ABBI Reg. # 10271068

29A MAGIC MAKER 10G TURNER BURNER PAGE 710/E

561C HOCUS POCUS PAGE F91 PAGE 0157X 20U SHEPHERD HILLS TESTED PAGE 729T 61W FIRE SHOW PAGE 91Z 29A MAGIC MAKER PAGE Z61 66T HUSTLIN PAGE 659 (BEST SHOT)

- Due March 10, 2024; Exposed 99G Ricky Vaughn, H09 Incognito, 289K, 97K, K11, 7-K, 163H Mr Vaquero, 5H Cold Rolled, and 930 Fast Fire.
- Sired by 10G Turner Burner which has \$153,000 in lifetime earnings. More importantly he is a producer and his sons have been extremely popular averaging over \$49,000.
- She's out of a full sister to PBR Finals bull F20 Alakazam and F19 the sire to American Heritage Champion, Cold Rolled.