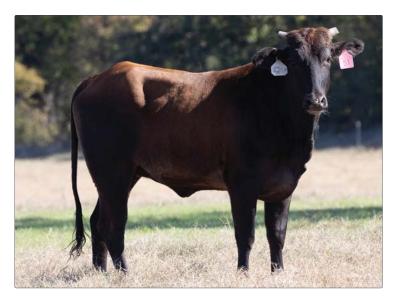

#### **3** PAGE 011/K

01.24.2022 ABBI Reg. # 10271068

29A MAGIC MAKER 10G TURNER BURNER PAGE 710/E

561C HOCUS POCUS PAGE F91 PAGE 0157X 20U SHEPHERD HILLS TESTED PAGE 729T 61W FIRE SHOW PAGE 91Z 29A MAGIC MAKER PAGE Z61 66T HUSTLIN PAGE 659 (BEST SHOT)

- Due March 10, 2024; Exposed 99G Ricky Vaughn, H09 Incognito, 289K, 97K, K11, 7-K, 163H Mr Vaquero, 5H Cold Rolled, and 930 Fast Fire.
- Sired by 10G Turner Burner which has \$153,000 in lifetime earnings. More importantly he is a producer and his sons have been extremely popular averaging over \$49,000.
- She's out of a full sister to PBR Finals bull F20 Alakazam and F19 the sire to American Heritage Champion, Cold Rolled.