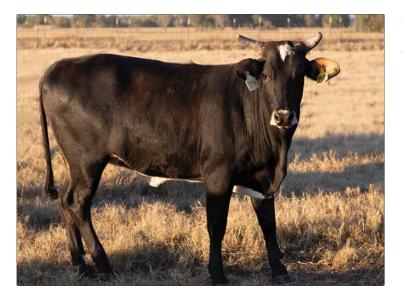

#### **3** PAGE 011/K

01.24.2022 ABBI Reg. # 10271068

29A MAGIC MAKER 10G TURNER BURNER PAGE 710/E

561C HOCUS POCUS PAGE F91 PAGE 0157X 20U SHEPHERD HILLS TESTED PAGE 729T 61W FIRE SHOW PAGE 91Z 29A MAGIC MAKER PAGE Z61 66T HUSTLIN PAGE 659 (BEST SHOT)

- Due March 10, 2024; Exposed 99G Ricky Vaughn, H09 Incognito, 289K, 97K, K11, 7-K, 163H Mr Vaquero, 5H Cold Rolled, and 930 Fast Fire.
- Sired by 10G Turner Burner which has \$153,000 in lifetime earnings. More importantly he is a producer and his sons have been extremely popular averaging over \$49,000.
- She's out of a full sister to PBR Finals bull F20 Alakazam and F19 the sire to American Heritage Champion, Cold Rolled.