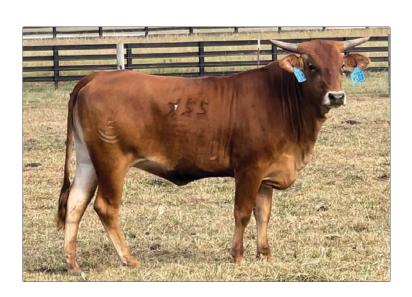

#### 4 PAGE 018/K

01.19.2022 - ABBI Reg. # 10271401

29A MAGIC MAKER 10G TURNER BURNER PAGE 710/E

PAGE 200Z PAGE 828F PAGE 68/D 20U SHEPHERD HILLS TESTED PAGE 729T 61W FIRE SHOW PAGE 91Z 33T DOUBLE OAK PAGE 022 08 MARGY TIME PAGE A68 (BEST SHOT)

- Due May 10, 2024; Exposed 99G Ricky Vaughn, H09 Incognito, 289K, 97K, K11, 7-K and 163H Mr Vaquero.
- Sired by 10G Turner Burner, get them while you can! They will impact your program forever!
- His dam is loaded with power, sired by 200Z and out of a Margy Time X Best Shot female.