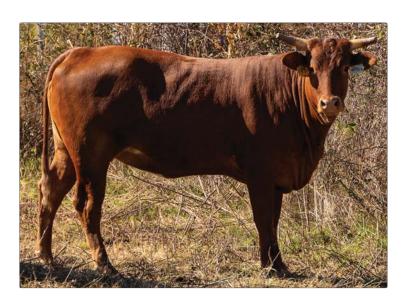

#### **2** PAGE K62

03.07.2022 ABBI Reg. # 10270298

29A MAGIC MAKER 10G TURNER BURNER PAGE 710/E

32Y SWEETPRO'S BRUISER PAGE 31/E PAGE 30/A

20U SHEPHERD HILLS TESTED PAGE 729T 61W FIRE SHOW PAGE 91Z 009 SHOWTIME PAGE T8 20U SHEPHERD HILLS TESTED PAGE T30 (PANHANDLE SLIM)

- Due April 25, 2024; Exposed to 99G Ricky Vaughn, H09 Incognito, 289K, 97K, K11, 7-K and 163H Mr Vaquero.
- Sired by Turner Burner which is the hottest young sire in our program. He has
  quickly proven he can and will produce the most elite!!
- She's out of the dam to 931G Bowman, which was a futurity winner marking scores as high as 94.20. He's been outstanding with a cowboy as well, he bucks hard and packs an impressive pedigree.