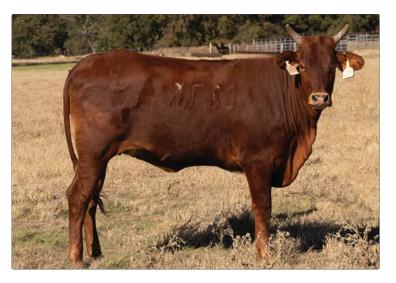

#### **2** PAGE K62

03.07.2022 ABBI Reg. # 10270298

29A MAGIC MAKER 10G TURNER BURNER PAGE 710/E

32Y SWEETPRO'S BRUISER PAGE 31/E PAGE 30/A

20U SHEPHERD HILLS TESTED PAGE 729T 61W FIRE SHOW PAGE 91Z 009 SHOWTIME PAGE T8 20U SHEPHERD HILLS TESTED PAGE T30 (PANHANDLE SLIM)

- Due April 25, 2024; Exposed to 99G Ricky Vaughn, H09 Incognito, 289K, 97K, K11, 7-K and 163H Mr Vaquero.
- Sired by Turner Burner which is the hottest young sire in our program. He has
  quickly proven he can and will produce the most elite!!
- She's out of the dam to 931G Bowman, which was a futurity winner marking scores as high as 94.20. He's been outstanding with a cowboy as well, he bucks hard and packs an impressive pedigree.