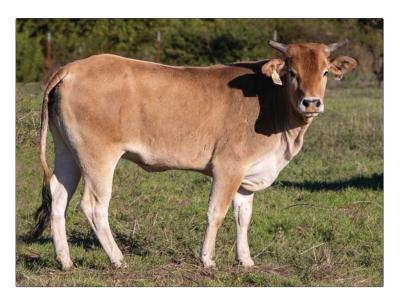

#### **2** PAGE K62

03.07.2022 ABBI Reg. # 10270298

29A MAGIC MAKER 10G TURNER BURNER PAGE 710/E

32Y SWEETPRO'S BRUISER PAGE 31/E PAGE 30/A

20U SHEPHERD HILLS TESTED PAGE 729T 61W FIRE SHOW PAGE 91Z 009 SHOWTIME PAGE T8 20U SHEPHERD HILLS TESTED PAGE T30 (PANHANDLE SLIM)

- Due April 25, 2024; Exposed to 99G Ricky Vaughn, H09 Incognito, 289K, 97K, K11, 7-K and 163H Mr Vaquero.
- Sired by Turner Burner which is the hottest young sire in our program. He has
  quickly proven he can and will produce the most elite!!
- She's out of the dam to 931G Bowman, which was a futurity winner marking scores as high as 94.20. He's been outstanding with a cowboy as well, he bucks hard and packs an impressive pedigree.