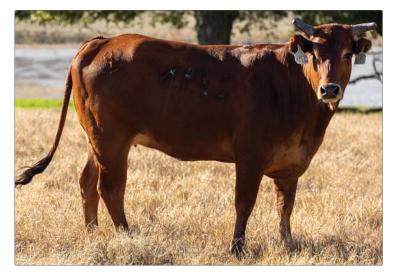

#### **3** PAGE 011/K

01.24.2022 ABBI Reg. # 10271068

29A MAGIC MAKER 10G TURNER BURNER PAGE 710/E

561C HOCUS POCUS PAGE F91 PAGE 0157X 20U SHEPHERD HILLS TESTED PAGE 729T 61W FIRE SHOW PAGE 91Z 29A MAGIC MAKER PAGE Z61 66T HUSTLIN PAGE 659 (BEST SHOT)

- Due March 10, 2024; Exposed 99G Ricky Vaughn, H09 Incognito, 289K, 97K, K11, 7-K, 163H Mr Vaquero, 5H Cold Rolled, and 930 Fast Fire.
- Sired by 10G Turner Burner which has \$153,000 in lifetime earnings. More importantly he is a producer and his sons have been extremely popular averaging over \$49,000.
- She's out of a full sister to PBR Finals bull F20 Alakazam and F19 the sire to American Heritage Champion, Cold Rolled.