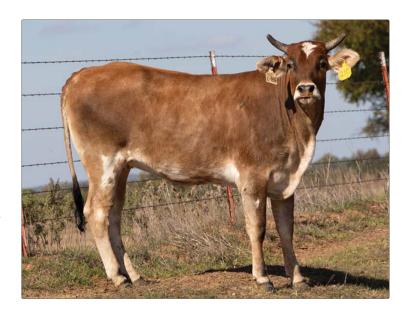

E OAK PAGE R33 009 SHOWTIME 918 APRIL

- Due April 25, 2024; Exposed to 99G Ricky Vaughn and 5H Cold Rolled.
- Sired by the Bruiser grandson 143H.
- Her dam is stacked up in proven females. R33 the dam of Hard Twisted, 034 the dam of Midnight Show, and 918 April the dam of Copperhead Slinger.



# 83 PAGE 040/K

04.10.2022 ABBI Reg. # 10276495

PAGE E31 PAGE 143H PAGE 73/C

23B FEARLESS PAGE 919/G PAGE 01Z 32Y SWEETPRO'S BRUISER PAGE W54 173X HARD TWISTED PAGE 30/A SHEPHERD HILLS TESTED PAGE 026 525 SHANE PAGE 510/4 (MUDSLINGER)

- Due March 15, 2024; Exposed to 99G Ricky Vaughn, 930 Fastfire & 00F Snake Eyes.
- This top female is sired by 143H and out of 919/G which has a powerful pedigree.
   919/G is by Fearless and her dam is sired by Shane out of the dam to World Champion Long John.



#### 84 PAGE 046/K

03.1.2022 ABBI Reg. # 10276486

PAGE E31 PAGE 143H PAGE 73/C

29A MAGIC MAKER PAGE 926/G PAGE 76/E 32Y SWEETPRO'S BRUISER PAGE W54 173X HARD TWISTED PAGE 30/A 20U SHEPHERD HILLS TESTED PAGE 729T 32Y SWEETPRO'S BRUISER PAGE A76 (CRAZY TRAIN)

- Due April 10, 2024; Exposed 99G Ricky Vaughn, 930 Fastfire & 00F Snake Eyes.
- This female brings all the top sires together, Bruiser, Magic Maker, and Crazy Train.





## **85** PAGE 075/K

03.01.2022 ABBI Reg. # 10276508

PAGE E31 PAGE 143H

PAGE 73/C

32Y SWEETPRO'S BRUISER 009 SHOWTIME PAGE 75/G PAGE 75/D

32Y SWEETPRO'S BRUISER PAGE W54 173X HARD TWISTED PAGE 30/A

PAGE T8 Y16 BRUTUS

PAGE 0107X (CRAZY TRAIN)

- Due April 10, 2024; Exposed to 99G Ricky Vaughn, 930 Fastfire & 00F Snake Eyes.
- This 143H daughter is out of t