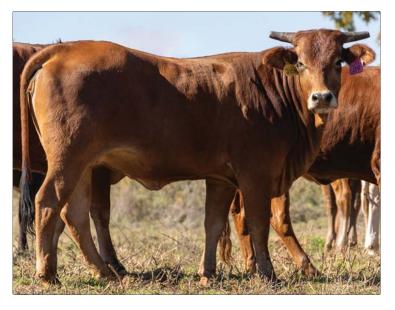

## **1 PAGE 84/K**

02.16.2022 ABBI Reg. # 10271432

61W FIRE SHOW 705E MANABA PAGE 9105W

491 JACOB'S PET PAGE 984W PAGE 593 SHOWTIME PAGE 201-170 BEST SHOT PAGE T24 101 HOT SHOT 53 BLACK COW 618 WESTERN WISHES PAGE 25-111 (BROKE BACK V)

- Due March 25, 2024; Exposed to 99G Ricky Vaughn, 5H Cold Rolled.
- Sired by 705E Manaba, ABBI Futurity World Champ, multi-time PBR finals and NFR selected bull, which has \$336,000 in lifetime earnings.
- She's a maternal sibling to 484b Quick Fix and 584C Missile Toes!