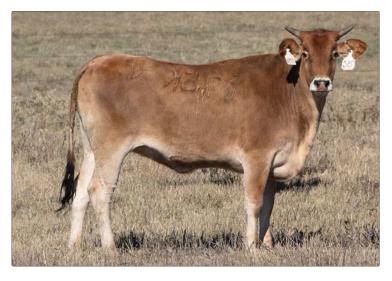

AGE W54 173X HARD TWISTED PAGE 30/A SHEPHERD HILLS TESTED PAGE 026 525 SHANE PAGE 510/4 (MUDSLINGER)

- Due March 15, 2024; Exposed to 99G Ricky Vaughn, 930 Fastfire & 00F Snake Eyes.
- This top female is sired by 143H and out of 919/G which has a powerful pedigree.
   919/G is by Fearless and her dam is sired by Shane out of the dam to World Champion Long John.



#### 84 PAGE 046/K

03.1.2022 ABBI Reg. # 10276486

PAGE E31 PAGE 143H PAGE 73/C

29A MAGIC MAKER PAGE 926/G PAGE 76/E 32Y SWEETPRO'S BRUISER PAGE W54 173X HARD TWISTED PAGE 30/A 20U SHEPHERD HILLS TESTED PAGE 729T 32Y SWEETPRO'S BRUISER PAGE A76 (CRAZY TRAIN)

- Due April 10, 2024; Exposed 99G Ricky Vaughn, 930 Fastfire & 00F Snake Eyes.
- This female brings all the top sires together, Bruiser, Magic Maker, and Crazy Train.





## **85** PAGE 075/K

03.01.2022 ABBI Reg. # 10276508

PAGE E31 PAGE 143H

PAGE 73/C

32Y SWEETPRO'S BRUISER 009 SHOWTIME PAGE 75/G PAGE 75/D

32Y SWEETPRO'S BRUISER PAGE W54 173X HARD TWISTED PAGE 30/A

PAGE T8 Y16 BRUTUS

PAGE 0107X (CRAZY TRAIN)

- Due April 10, 2024; Exposed to 99G Ricky Vaughn, 930 Fastfire & 00F Snake Eyes.
- This 143H daughter is out of the great 75/G which is a Bruiser daughter out of 75/d. 75d is a producer, her sons and daughters do not miss in production.



## **86** PAGE 08/K

03.08.2022 ABBI Reg. # 10271382

PAGE E31 PAGE 143H PAGE 73/C

29A MAGIC MAKER PAGE 8/G PAGE 68/E

32Y SWEETPRO'S BRUISER PAGE W54 173X HARD TWISTED PAGE 30/A 20U SHEPHERD HILLS TESTED PAGE 729T 32Y SWEETPRO'S BRUISER PAGE A68 (BEST SHOT)

- Due March 10, 2024; Exposed to 99G Ricky Vau