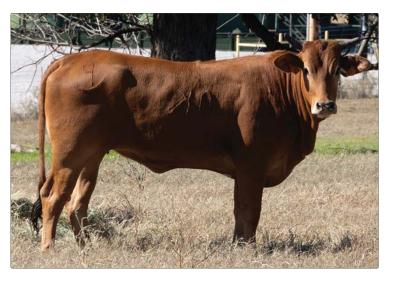

#### 4 PAGE 018/K

01.19.2022 - ABBI Reg. # 10271401

29A MAGIC MAKER 10G TURNER BURNER PAGE 710/E

PAGE 200Z PAGE 828F PAGE 68/D 20U SHEPHERD HILLS TESTED PAGE 729T 61W FIRE SHOW PAGE 91Z 33T DOUBLE OAK PAGE 022 08 MARGY TIME PAGE A68 (BEST SHOT)

- Due May 10, 2024; Exposed 99G Ricky Vaughn, H09 Incognito, 289K, 97K, K11, 7-K and 163H Mr Vaquero.
- Sired by 10G Turner Burner, get them while you can! They will impact your program forever!
- His dam is loaded with power, sired by 200Z and out of a Margy Time X Best Shot female.