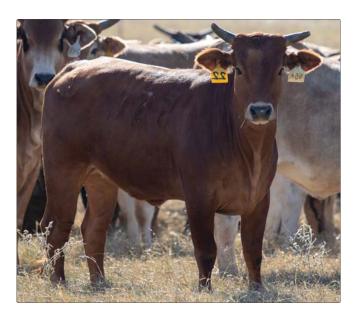

#### 4 PAGE 018/K

01.19.2022 - ABBI Reg. # 10271401

29A MAGIC MAKER 10G TURNER BURNER PAGE 710/E

PAGE 200Z PAGE 828F PAGE 68/D 20U SHEPHERD HILLS TESTED PAGE 729T 61W FIRE SHOW PAGE 91Z 33T DOUBLE OAK PAGE 022 08 MARGY TIME PAGE A68 (BEST SHOT)

- Due May 10, 2024; Exposed 99G Ricky Vaughn, H09 Incognito, 289K, 97K, K11, 7-K and 163H Mr Vaquero.
- Sired by 10G Turner Burner, get them while you can! They will impact your program forever!
- His dam is loaded with power, sired by 200Z and out of a Margy Time X Best Shot female.