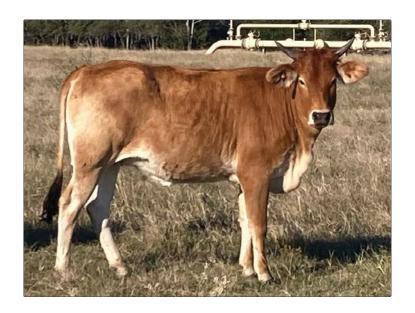

#### **2** PAGE K62

03.07.2022 ABBI Reg. # 10270298

29A MAGIC MAKER 10G TURNER BURNER PAGE 710/E

32Y SWEETPRO'S BRUISER PAGE 31/E PAGE 30/A

20U SHEPHERD HILLS TESTED PAGE 729T 61W FIRE SHOW PAGE 91Z 009 SHOWTIME PAGE T8 20U SHEPHERD HILLS TESTED PAGE T30 (PANHANDLE SLIM)

- Due April 25, 2024; Exposed to 99G Ricky Vaughn, H09 Incognito, 289K, 97K, K11, 7-K and 163H Mr Vaquero.
- Sired by Turner Burner which is the hottest young sire in our program. He has
  quickly proven he can and will produce the most elite!!
- She's out of the dam to 931G Bowman, which was a futurity winner marking scores as high as 94.20. He's been outstanding with a cowboy as well, he bucks hard and packs an impressive pedigree.