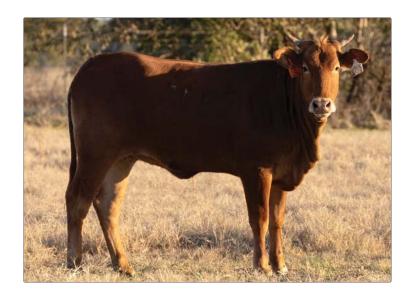

#### 4 PAGE 018/K

01.19.2022 - ABBI Reg. # 10271401

29A MAGIC MAKER 10G TURNER BURNER PAGE 710/E

PAGE 200Z PAGE 828F PAGE 68/D 20U SHEPHERD HILLS TESTED PAGE 729T 61W FIRE SHOW PAGE 91Z 33T DOUBLE OAK PAGE 022 08 MARGY TIME PAGE A68 (BEST SHOT)

- Due May 10, 2024; Exposed 99G Ricky Vaughn, H09 Incognito, 289K, 97K, K11, 7-K and 163H Mr Vaquero.
- Sired by 10G Turner Burner, get them while you can! They will impact your program forever!
- His dam is loaded with power, sired by 200Z and out of a Margy Time X Best Shot female.