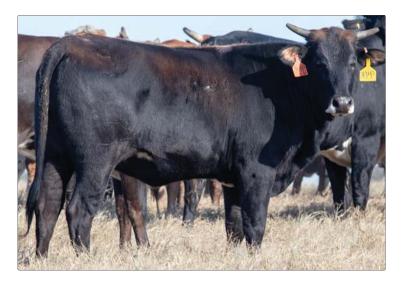

#### **3** PAGE 011/K

01.24.2022 ABBI Reg. # 10271068

29A MAGIC MAKER 10G TURNER BURNER PAGE 710/E

561C HOCUS POCUS PAGE F91 PAGE 0157X 20U SHEPHERD HILLS TESTED PAGE 729T 61W FIRE SHOW PAGE 91Z 29A MAGIC MAKER PAGE Z61 66T HUSTLIN PAGE 659 (BEST SHOT)

- Due March 10, 2024; Exposed 99G Ricky Vaughn, H09 Incognito, 289K, 97K, K11, 7-K, 163H Mr Vaquero, 5H Cold Rolled, and 930 Fast Fire.
- Sired by 10G Turner Burner which has \$153,000 in lifetime earnings. More importantly he is a producer and his sons have been extremely popular averaging over \$49,000.
- She's out of a full sister to PBR Finals bull F20 Alakazam and F19 the sire to American Heritage Champion, Cold Rolled.