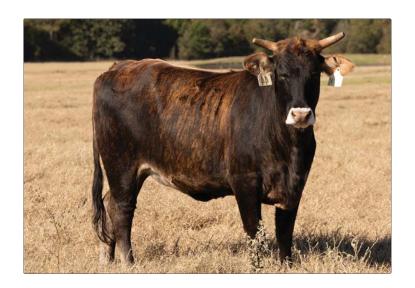

#### **2** PAGE K62

03.07.2022 ABBI Reg. # 10270298

29A MAGIC MAKER 10G TURNER BURNER PAGE 710/E

32Y SWEETPRO'S BRUISER PAGE 31/E PAGE 30/A

20U SHEPHERD HILLS TESTED PAGE 729T 61W FIRE SHOW PAGE 91Z 009 SHOWTIME PAGE T8 20U SHEPHERD HILLS TESTED PAGE T30 (PANHANDLE SLIM)

- Due April 25, 2024; Exposed to 99G Ricky Vaughn, H09 Incognito, 289K, 97K, K11, 7-K and 163H Mr Vaquero.
- Sired by Turner Burner which is the hottest young sire in our program. He has
  quickly proven he can and will produce the most elite!!
- She's out of the dam to 931G Bowman, which was a futurity winner marking scores as high as 94.20. He's been outstanding with a cowboy as well, he bucks hard and packs an impressive pedigree.