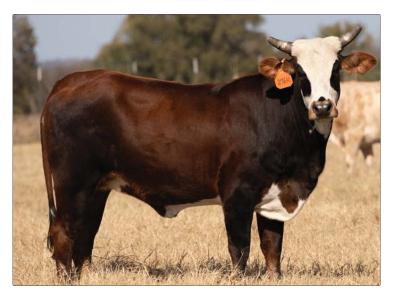

#### **3** PAGE 011/K

01.24.2022 ABBI Reg. # 10271068

29A MAGIC MAKER 10G TURNER BURNER PAGE 710/E

561C HOCUS POCUS PAGE F91 PAGE 0157X 20U SHEPHERD HILLS TESTED PAGE 729T 61W FIRE SHOW PAGE 91Z 29A MAGIC MAKER PAGE Z61 66T HUSTLIN PAGE 659 (BEST SHOT)

- Due March 10, 2024; Exposed 99G Ricky Vaughn, H09 Incognito, 289K, 97K, K11, 7-K, 163H Mr Vaquero, 5H Cold Rolled, and 930 Fast Fire.
- Sired by 10G Turner Burner which has \$153,000 in lifetime earnings. More importantly he is a producer and his sons have been extremely popular averaging over \$49,000.
- She's out of a full sister to PBR Finals bull F20 Alakazam and F19 the sire to American Heritage Champion, Cold Rolled.