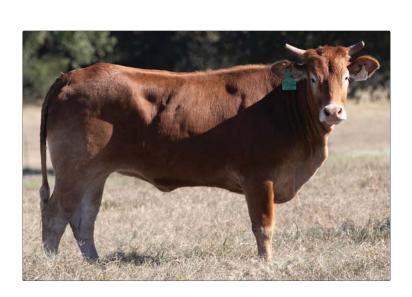

PAGE W54 173X HARD TWISTED PAGE 30/A SHEPHERD HILLS TESTED PAGE 026 525 SHANE PAGE 510/4 (MUDSLINGER)

- Due March 15, 2024; Exposed to 99G Ricky Vaughn, 930 Fastfire & 00F Snake Eyes.
- This top female is sired by 143H and out of 919/G which has a powerful pedigree.
   919/G is by Fearless and her dam is sired by Shane out of the dam to World Champion Long John.



#### 84 PAGE 046/K

03.1.2022 ABBI Reg. # 10276486

PAGE E31 PAGE 143H PAGE 73/C

29A MAGIC MAKER PAGE 926/G PAGE 76/E 32Y SWEETPRO'S BRUISER PAGE W54 173X HARD TWISTED PAGE 30/A 20U SHEPHERD HILLS TESTED PAGE 729T 32Y SWEETPRO'S BRUISER PAGE A76 (CRAZY TRAIN)

- Due April 10, 2024; Exposed 99G Ricky Vaughn, 930 Fastfire & 00F Snake Eyes.
- This female brings all the top sires together, Bruiser, Magic Maker, and Crazy Train.





## **85** PAGE 075/K

03.01.2022 ABBI Reg. # 10276508

PAGE E31 PAGE 143H

PAGE 73/C

32Y SWEETPRO'S BRUISER 009 SHOWTIME PAGE 75/G PAGE 75/D

32Y SWEETPRO'S BRUISER PAGE W54 173X HARD TWISTED PAGE 30/A

PAGE T8 Y16 BRUTUS

PAGE 0107X (CRAZY TRAIN)

- Due April 10, 2024; Exposed to 99G Ricky Vaughn, 930 Fastfire & 00F Snake Eyes.
- This 143H daughter is out of the great 75/G which is a Bruiser daughter out of 75/d. 75d is a producer, her sons and daughters do not miss in production.



## **86** PAGE 08/K

03.08.2022 ABBI Reg. # 10271382

PAGE E31 PAGE 143H PAGE 73/C

29A MAGIC MAKER PAGE 8/G PAGE 68/E

32Y SWEETPRO'S BRUISER PAGE W54 173X HARD TWISTED PAGE 30/A 20U SHEPHERD HILLS TESTED PAGE 729T 32Y SWEETPRO'S BRUISER PAGE A68 (BEST SHOT)

- Due March 10, 2024; Exposed to 99G Ricky V