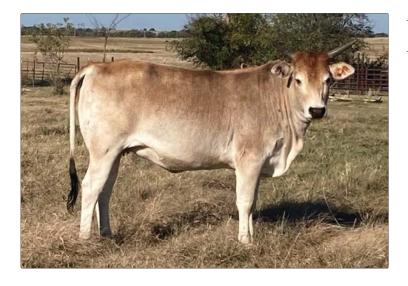

## **1 PAGE 84/K**

02.16.2022 ABBI Reg. # 10271432

61W FIRE SHOW 705E MANABA PAGE 9105W

491 JACOB'S PET PAGE 984W PAGE 593 SHOWTIME PAGE 201-170 BEST SHOT PAGE T24 101 HOT SHOT 53 BLACK COW 618 WESTERN WISHES PAGE 25-111 (BROKE BACK V)

- Due March 25, 2024; Exposed to 99G Ricky Vaughn, 5H Cold Rolled.
- Sired by 705E Manaba, ABBI Futurity World Champ, multi-time PBR finals and NFR selected bull, which has \$336,000 in lifetime earnings.
- She's a maternal sibling to 484b Quick Fix and 584C Missile Toes!