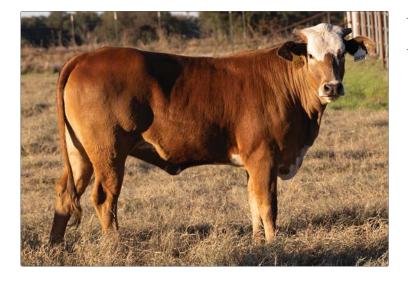

## **1 PAGE 84/K**

02.16.2022 ABBI Reg. # 10271432

61W FIRE SHOW 705E MANABA PAGE 9105W

491 JACOB'S PET PAGE 984W PAGE 593 SHOWTIME PAGE 201-170 BEST SHOT PAGE T24 101 HOT SHOT 53 BLACK COW 618 WESTERN WISHES PAGE 25-111 (BROKE BACK V)

- Due March 25, 2024; Exposed to 99G Ricky Vaughn, 5H Cold Rolled.
- Sired by 705E Manaba, ABBI Futurity World Champ, multi-time PBR finals and NFR selected bull, which has \$336,000 in lifetime earnings.
- She's a maternal sibling to 484b Quick Fix and 584C Missile Toes!