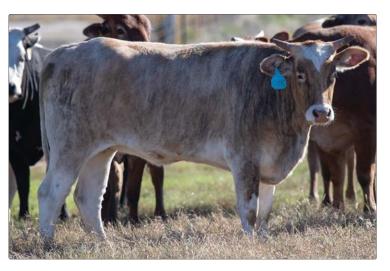

SWEETPRO'S BRUISER PAGE W54 173X HARD TWISTED PAGE 30/A 20U SHEPHERD HILLS TESTED PAGE 729T 32Y SWEETPRO'S BRUISER PAGE A76 (CRAZY TRAIN)

- Due April 10, 2024; Exposed 99G Ricky Vaughn, 930 Fastfire & 00F Snake Eyes.
- This female brings all the top sires together, Bruiser, Magic Maker, and Crazy Train.





## **85** PAGE 075/K

03.01.2022 ABBI Reg. # 10276508

PAGE E31 PAGE 143H

PAGE 73/C

32Y SWEETPRO'S BRUISER 009 SHOWTIME PAGE 75/G PAGE 75/D

32Y SWEETPRO'S BRUISER PAGE W54 173X HARD TWISTED PAGE 30/A

PAGE T8 Y16 BRUTUS

PAGE 0107X (CRAZY TRAIN)

- Due April 10, 2024; Exposed to 99G Ricky Vaughn, 930 Fastfire & 00F Snake Eyes.
- This 143H daughter is out of the great 75/G which is a Bruiser daughter out of 75/d. 75d is a producer, her sons and daughters do not miss in production.



## **86** PAGE 08/K

03.08.2022 ABBI Reg. # 10271382

PAGE E31 PAGE 143H PAGE 73/C

29A MAGIC MAKER PAGE 8/G PAGE 68/E

32Y SWEETPRO'S BRUISER PAGE W54 173X HARD TWISTED PAGE 30/A 20U SHEPHERD HILLS TESTED PAGE 729T 32Y SWEETPRO'S BRUISER PAGE A68 (BEST SHOT)

- Due March 10, 2024; Exposed to 99G Ricky Vaughn, H09 Incognito, 289K, 97K, K11, 7-K & 163H Mr Vaquero.
- 143H has quickly proven himself as a breeding bull.
- Her dam is by Magic Maker and out of a Bruiser daughter!!



#### **PAGE 13/K**

02.27.2022 ABBI Reg. # 10271004

PAGE E31 PAGE 143H PAGE 73/C

39E BUCK NORRIS PAGE 915/G PAGE 5/E

32Y SWEETPRO'S BRUISER PAGE W54 173X HARD TWISTED PAGE 30/A 48W LIGHTNING ROD PAGE 039 32Y SWEETPRO'S BRUISER PAGE 50/A (HUSTLER)

- Due March 25, 2024; Exposed to 99G Ricky Vaughn, H09 Incognito