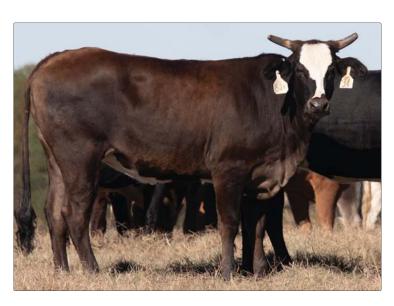

#### **2** PAGE K62

03.07.2022 ABBI Reg. # 10270298

29A MAGIC MAKER 10G TURNER BURNER PAGE 710/E

32Y SWEETPRO'S BRUISER PAGE 31/E PAGE 30/A

20U SHEPHERD HILLS TESTED PAGE 729T 61W FIRE SHOW PAGE 91Z 009 SHOWTIME PAGE T8 20U SHEPHERD HILLS TESTED PAGE T30 (PANHANDLE SLIM)

- Due April 25, 2024; Exposed to 99G Ricky Vaughn, H09 Incognito, 289K, 97K, K11, 7-K and 163H Mr Vaquero.
- Sired by Turner Burner which is the hottest young sire in our program. He has
  quickly proven he can and will produce the most elite!!
- She's out of the dam to 931G Bowman, which was a futurity winner marking scores as high as 94.20. He's been outstanding with a cowboy as well, he bucks hard and packs an impressive pedigree.