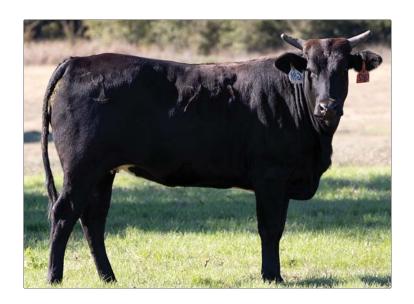

#### 4 PAGE 018/K

01.19.2022 - ABBI Reg. # 10271401

29A MAGIC MAKER 10G TURNER BURNER PAGE 710/E

PAGE 200Z PAGE 828F PAGE 68/D 20U SHEPHERD HILLS TESTED PAGE 729T 61W FIRE SHOW PAGE 91Z 33T DOUBLE OAK PAGE 022 08 MARGY TIME PAGE A68 (BEST SHOT)

- Due May 10, 2024; Exposed 99G Ricky Vaughn, H09 Incognito, 289K, 97K, K11, 7-K and 163H Mr Vaquero.
- Sired by 10G Turner Burner, get them while you can! They will impact your program forever!
- His dam is loaded with power, sired by 200Z and out of a Margy Time X Best Shot female.