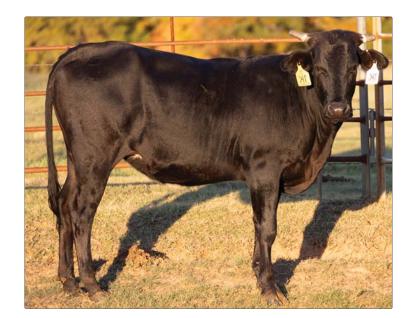

## **1 PAGE 84/K**

02.16.2022 ABBI Reg. # 10271432

61W FIRE SHOW 705E MANABA PAGE 9105W

491 JACOB'S PET PAGE 984W PAGE 593 SHOWTIME PAGE 201-170 BEST SHOT PAGE T24 101 HOT SHOT 53 BLACK COW 618 WESTERN WISHES PAGE 25-111 (BROKE BACK V)

- Due March 25, 2024; Exposed to 99G Ricky Vaughn, 5H Cold Rolled.
- Sired by 705E Manaba, ABBI Futurity World Champ, multi-time PBR finals and NFR selected bull, which has \$336,000 in lifetime earnings.
- She's a maternal sibling to 484b Quick Fix and 584C Missile Toes!