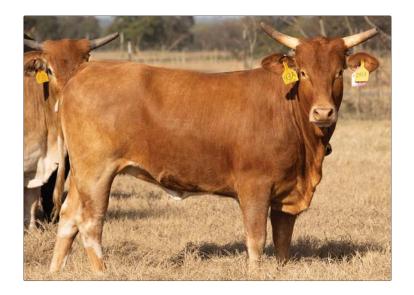

## **1 PAGE 84/K**

02.16.2022 ABBI Reg. # 10271432

61W FIRE SHOW 705E MANABA PAGE 9105W

491 JACOB'S PET PAGE 984W PAGE 593 SHOWTIME PAGE 201-170 BEST SHOT PAGE T24 101 HOT SHOT 53 BLACK COW 618 WESTERN WISHES PAGE 25-111 (BROKE BACK V)

- Due March 25, 2024; Exposed to 99G Ricky Vaughn, 5H Cold Rolled.
- Sired by 705E Manaba, ABBI Futurity World Champ, multi-time PBR finals and NFR selected bull, which has \$336,000 in lifetime earnings.
- She's a maternal sibling to 484b Quick Fix and 584C Missile Toes!