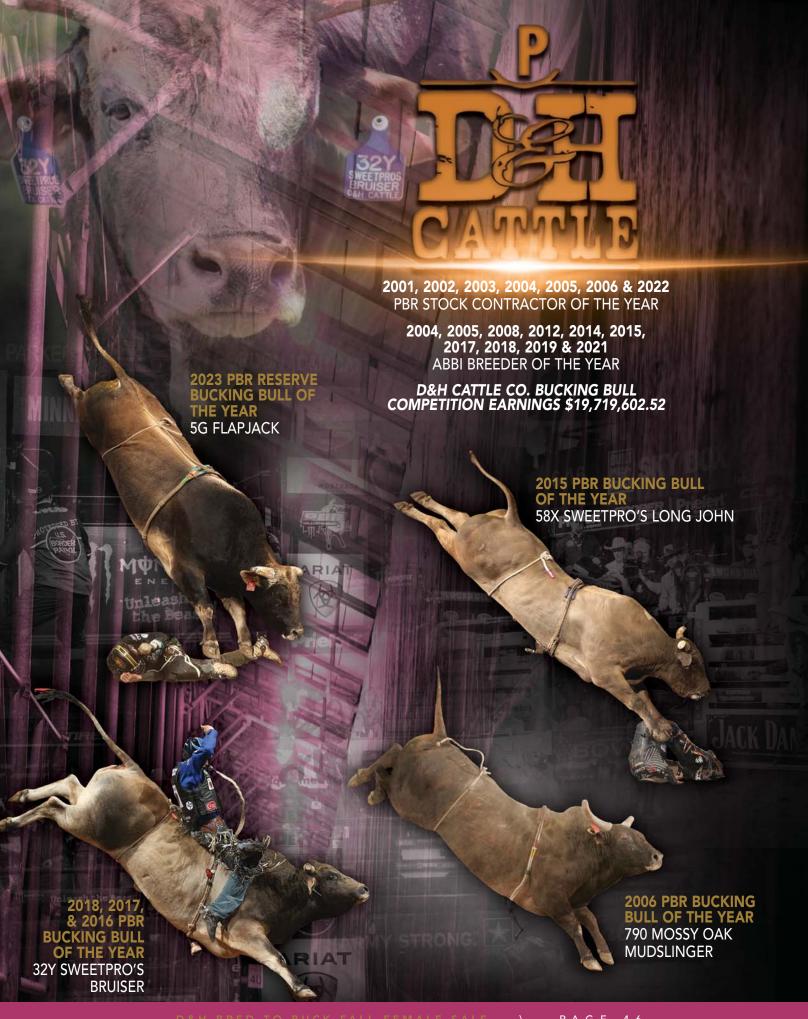

#### **PAGE KO5**

03.04.2022 ABBI Reg. # 10272153

**10G TURNER BURNER** 

**PAGE 9105W** 

29A MAGIC MAKER **PAGE 710/E** 88 BEST SHOT PAGE T24

2023 PBR BRAND OF HONOR 32Y SWEETPRO'S BRUISER (BUCK) 2023 PBR RESERVE BUCKING BULL OF THE YEAR 5G FLAPJACK (PARKER/OK CORRALIS/GORDON) 2022 ABBI CLASSIC CHAMPION 35F COOL WHIP (JULIAN/ADDISON/CROOKEDW) 2022 ABBI FUTURITY CHAMPION 163H MR. VAQUERO(BUCK) 2022 PBR RESERVE BUCKING BULL OF THE YEAR 43C- CHISELED (FLINN) 2021 ABBI FUTURITY CHAMPION 956G SUCKER PUNCH (JULIAN/BUCK) 2021 ABBI CLASSIC CHAMPION 34E JUJU (JULIAN) 2021 PRCA BULL OF THE YEAR 43C- CHISELED (FLINN) 2020 PRCA BULL OF THE YEAR 43C- CHISELED (FLINN) 2019 ABBI CLASSIC CHAMPION 43C- CHISELED (FLINN) 2019 ABBI FUTURITY CHAMPION 705E MANABA (JULIAN/WEBB) 2018 PBR BUCKING BULL OF THE YEAR 32Y SWEETPRO'S BRUISER (BUCK) 2018 ABBI CLASSIC CHAMPION 561C HOCUS POCUS (ALMAND/BARTHOLD) 2018 PBR BULL OF THE FINALS 561C HOCUS POCUS (ALMAND/BARTHOLD) 2017 PBR BRAND OF HONOR 790 MOSSY OAK MUDSLINGER (TEAGUE) 2017 PBR BUCKING BULL OF THE YEAR 32Y SWEETPRO'S BRUISER (BUCK) 2017 PRCA BUCKING BULL OF YEAR 32Y SWEETPRO'S BRUISER (BUCK) 2017 ABBI CLASSIC CHAMPION 20A HIGH TEST (JULIAN) 2017 ABBI YR END CHAMPION 20A HIGH TEST (JULIAN) 2017 ABBI FUTURITY CHAMPION 4C AUDACIOUS (444 BUCKING BULLS) (\$314,326) 2016 PBR BUCKING BULL OF THE YEAR 32Y SWEETPRO'S BRUISER (BUCK) 2016 ABBI YR END CHAMPION 255 ORGANIZED CRIME (OK CORRALIS / GORDON) 2015 PBR BUCKING BULL OF THE YEAR 58X SWEETPRO'S LONG JOHN 2015 ABBI CLASSIC CHAMPION 32Y BRUISER (BUCK) 2015 ABBI FINALS DERBY CHAMPION 08Z FULL SHOW (ADAMS) 2015 ABBI FUTURITY FINALS CHAMPION 397A FREQUENT FLYER (ERWIN) 2015 ABBI YEAR-END CLASSIC CHAMPION 32Y BRUISER (BUCK) 2015 ABBI YEAR-END FUTURITY CHAMPION 397A FREQUENT FLYER (ERWIN) 2015 UBBI FINALS FUTURITY CHAMPION 60-3 INFERNO (BARTHOLD) 2015 ABBI AMERICAN HERITAGE DERBY CHAMPION 2103 BUCK AUTISM (BAY) 2015 ABBI AMERICAN HERITAGE FUTURITY CHAMPION 397A FREQUENT FLYER (ERWIN) 2014 ABBI CLASSIC CHAMPION 58X SWEETPRO'S LONG JOHN COMPETITIVE EARNINGS \$217,708 2014 ABBI FINALS FUTURITY CHAMPION 89Z GRUMP COMPETITIVE EARNINGS \$102,704 2014 ABBI FINALS LIFETIME DERBY CHAMPION 64Y SLASH (BUCK) 2014 ABBI YEAR-END FUTURITY CHAMPION Z3 SWAMP WRECK (01 CATTLE) 2014 ABBI YEAR-END CLASSIC CHAMPION 32Y BRUISER COMPETITIVE EARNINGS \$266,828 2014 AMERICAN HERITAGE DERBY CHAMPION Y16 BRUTUS (\$36,000) 262Z CHATURANGA (\$90,000) 2014 AMERICAN HERITAGE FUTURITY CHAMPION 2103 BUCK AUTISM - (\$25,000) 2014 NBBD CHAMPION 2013 PRCA BUCKING BULL OF THE YEAR 20U SHEPHERD HILLS TESTED- COMPETITIVE EARNINGS \$389,570 2013 PBR RESERVE CHAMPION BUCKING BULL OF THE YEAR 20U SHEPHERD HILLS TESTED 52Z BLOWIN SMOKE (\$50,000) 2013 LONE STAR SHOOTOUT \$50,000 2013 ABBI YEARLING CHAMPION 2103 BUCK AUTISM - (\$55,000) 2013 ABBI YEAR-END CHAMPION 44W STONE SOBER (BUCK) COMPETITIVE EARNINGS \$92,400 2012 ABBI CLASSIC CHAMPION 20U SHEPHERD HILLS TESTED 2012 ABBI DERBY CHAMPION W10 STIR CRAZY (ADAMS) COMPETITIVE EARNINGS \$136,200 2012 ABBI YEAR-END CHAMPION 173X HARD TWISTED - COMPETITIVE EARNINGS \$146,200 2012 AMERICAN HERITAGE CHAMPION 173X HARD TWISTED (BUCK) 2010 CLASSIC WILD CARD CHAMPION 58T FLYIN' TRAIN 2009 ABBI YEAR-END CHAMPION 77 JUGHEAD (FLINN) 2009 AMERICAN HERITAGE FUTURITY CHAMPION 77 JUGHEAD (FLINN) 10-5 CROSSWIRED - COMPETITIVE EARNINGS \$314,000 2008 ABBI CLASSIC CHAMPION 2008 WILD CARD CHAMPION 009 SHOWTIME (ANDERSON) 2007 NFR BULL OF THE FINALS 55 CROSSFIRE HURRICANE 2007 ABBI RESERVE CHAMPION CLASSIC BULL 325 HOT STUFF 2006 PBR BUCKING BULL OF THE YEAR 790 MOSSY OAK MUDSLINGER 2006 ABBI RESERVE CHAMPION CLASSIC BULL 347 CRAZY TRAIN 2005 ABBI CLASSIC CHAMPION S5 STRAY KITTY (BUCK) 2005 ABBI FUTURITY CHAMPION 347 CRAZY TRAIN 2004 PBR BULL OF THE FINALS **5 CROSSFIRE HURRICANE** 2004 ABBI CLASSIC CHAMPION 13 BIG DEAL 2004 ABBI FUTURITY CHAMPION S5 STRAY KITTY