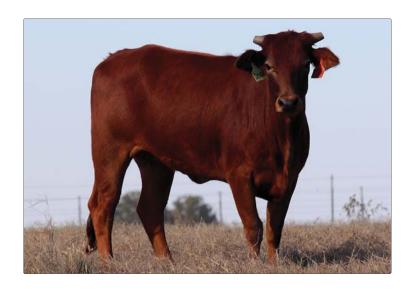

#### **2** PAGE K62

03.07.2022 ABBI Reg. # 10270298

29A MAGIC MAKER 10G TURNER BURNER PAGE 710/E

32Y SWEETPRO'S BRUISER PAGE 31/E PAGE 30/A

20U SHEPHERD HILLS TESTED PAGE 729T 61W FIRE SHOW PAGE 91Z 009 SHOWTIME PAGE T8 20U SHEPHERD HILLS TESTED PAGE T30 (PANHANDLE SLIM)

- Due April 25, 2024; Exposed to 99G Ricky Vaughn, H09 Incognito, 289K, 97K, K11, 7-K and 163H Mr Vaquero.
- Sired by Turner Burner which is the hottest young sire in our program. He has
  quickly proven he can and will produce the most elite!!
- She's out of the dam to 931G Bowman, which was a futurity winner marking scores as high as 94.20. He's been outstanding with a cowboy as well, he bucks hard and packs an impressive pedigree.