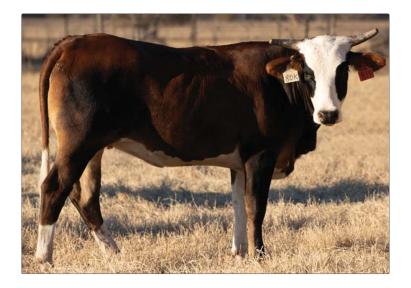

#### **3** PAGE 011/K

01.24.2022 ABBI Reg. # 10271068

29A MAGIC MAKER 10G TURNER BURNER PAGE 710/E

561C HOCUS POCUS PAGE F91 PAGE 0157X 20U SHEPHERD HILLS TESTED PAGE 729T 61W FIRE SHOW PAGE 91Z 29A MAGIC MAKER PAGE Z61 66T HUSTLIN PAGE 659 (BEST SHOT)

- Due March 10, 2024; Exposed 99G Ricky Vaughn, H09 Incognito, 289K, 97K, K11, 7-K, 163H Mr Vaquero, 5H Cold Rolled, and 930 Fast Fire.
- Sired by 10G Turner Burner which has \$153,000 in lifetime earnings. More importantly he is a producer and his sons have been extremely popular averaging over \$49,000.
- She's out of a full sister to PBR Finals bull F20 Alakazam and F19 the sire to American Heritage Champion, Cold Rolled.