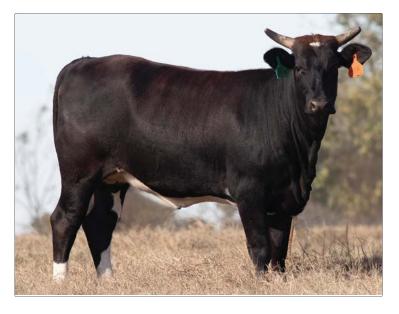

## **1 PAGE 84/K**

02.16.2022 ABBI Reg. # 10271432

61W FIRE SHOW 705E MANABA PAGE 9105W

491 JACOB'S PET PAGE 984W PAGE 593 SHOWTIME PAGE 201-170 BEST SHOT PAGE T24 101 HOT SHOT 53 BLACK COW 618 WESTERN WISHES PAGE 25-111 (BROKE BACK V)

- Due March 25, 2024; Exposed to 99G Ricky Vaughn, 5H Cold Rolled.
- Sired by 705E Manaba, ABBI Futurity World Champ, multi-time PBR finals and NFR selected bull, which has \$336,000 in lifetime earnings.
- She's a maternal sibling to 484b Quick Fix and 584C Missile Toes!