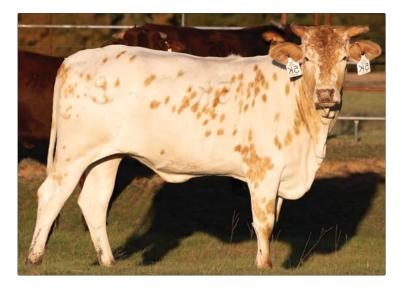

## **1 PAGE 84/K**

02.16.2022 ABBI Reg. # 10271432

61W FIRE SHOW 705E MANABA PAGE 9105W

491 JACOB'S PET PAGE 984W PAGE 593 SHOWTIME PAGE 201-170 BEST SHOT PAGE T24 101 HOT SHOT 53 BLACK COW 618 WESTERN WISHES PAGE 25-111 (BROKE BACK V)

- Due March 25, 2024; Exposed to 99G Ricky Vaughn, 5H Cold Rolled.
- Sired by 705E Manaba, ABBI Futurity World Champ, multi-time PBR finals and NFR selected bull, which has \$336,000 in lifetime earnings.
- She's a maternal sibling to 484b Quick Fix and 584C Missile Toes!