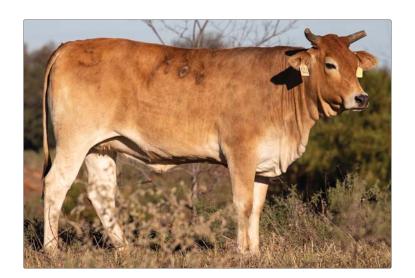

#### **3** PAGE 011/K

01.24.2022 ABBI Reg. # 10271068

29A MAGIC MAKER 10G TURNER BURNER PAGE 710/E

561C HOCUS POCUS PAGE F91 PAGE 0157X 20U SHEPHERD HILLS TESTED PAGE 729T 61W FIRE SHOW PAGE 91Z 29A MAGIC MAKER PAGE Z61 66T HUSTLIN PAGE 659 (BEST SHOT)

- Due March 10, 2024; Exposed 99G Ricky Vaughn, H09 Incognito, 289K, 97K, K11, 7-K, 163H Mr Vaquero, 5H Cold Rolled, and 930 Fast Fire.
- Sired by 10G Turner Burner which has \$153,000 in lifetime earnings. More importantly he is a producer and his sons have been extremely popular averaging over \$49,000.
- She's out of a full sister to PBR Finals bull F20 Alakazam and F19 the sire to American Heritage Champion, Cold Rolled.