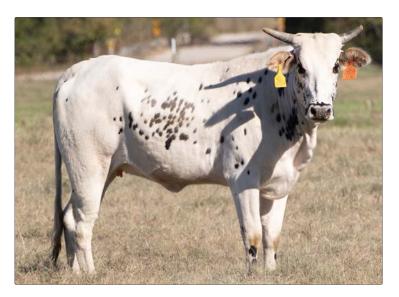

#### 4 PAGE 018/K

01.19.2022 - ABBI Reg. # 10271401

29A MAGIC MAKER 10G TURNER BURNER PAGE 710/E

PAGE 200Z PAGE 828F PAGE 68/D 20U SHEPHERD HILLS TESTED PAGE 729T 61W FIRE SHOW PAGE 91Z 33T DOUBLE OAK PAGE 022 08 MARGY TIME PAGE A68 (BEST SHOT)

- Due May 10, 2024; Exposed 99G Ricky Vaughn, H09 Incognito, 289K, 97K, K11, 7-K and 163H Mr Vaquero.
- Sired by 10G Turner Burner, get them while you can! They will impact your program forever!
- His dam is loaded with power, sired by 200Z and out of a Margy Time X Best Shot female.