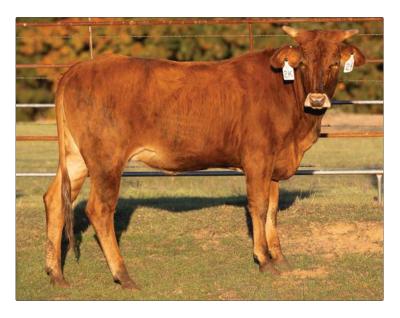

#### **2** PAGE K62

03.07.2022 ABBI Reg. # 10270298

29A MAGIC MAKER 10G TURNER BURNER PAGE 710/E

32Y SWEETPRO'S BRUISER PAGE 31/E PAGE 30/A

20U SHEPHERD HILLS TESTED PAGE 729T 61W FIRE SHOW PAGE 91Z 009 SHOWTIME PAGE T8 20U SHEPHERD HILLS TESTED PAGE T30 (PANHANDLE SLIM)

- Due April 25, 2024; Exposed to 99G Ricky Vaughn, H09 Incognito, 289K, 97K, K11, 7-K and 163H Mr Vaquero.
- Sired by Turner Burner which is the hottest young sire in our program. He has
  quickly proven he can and will produce the most elite!!
- She's out of the dam to 931G Bowman, which was a futurity winner marking scores as high as 94.20. He's been outstanding with a cowboy as well, he bucks hard and packs an impressive pedigree.