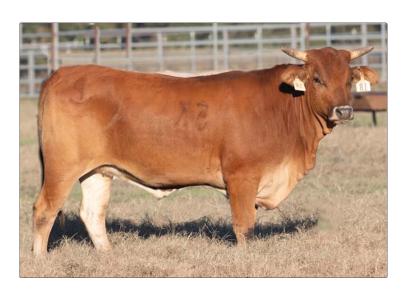

#### **2** PAGE K62

03.07.2022 ABBI Reg. # 10270298

29A MAGIC MAKER 10G TURNER BURNER PAGE 710/E

32Y SWEETPRO'S BRUISER PAGE 31/E PAGE 30/A

20U SHEPHERD HILLS TESTED PAGE 729T 61W FIRE SHOW PAGE 91Z 009 SHOWTIME PAGE T8 20U SHEPHERD HILLS TESTED PAGE T30 (PANHANDLE SLIM)

- Due April 25, 2024; Exposed to 99G Ricky Vaughn, H09 Incognito, 289K, 97K, K11, 7-K and 163H Mr Vaquero.
- Sired by Turner Burner which is the hottest young sire in our program. He has
  quickly proven he can and will produce the most elite!!
- She's out of the dam to 931G Bowman, which was a futurity winner marking scores as high as 94.20. He's been outstanding with a cowboy as well, he bucks hard and packs an impressive pedigree.