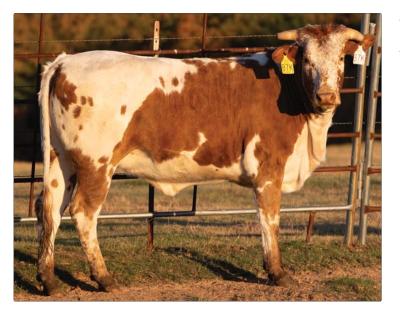

#### **2** PAGE K62

03.07.2022 ABBI Reg. # 10270298

29A MAGIC MAKER 10G TURNER BURNER PAGE 710/E

32Y SWEETPRO'S BRUISER PAGE 31/E PAGE 30/A

20U SHEPHERD HILLS TESTED PAGE 729T 61W FIRE SHOW PAGE 91Z 009 SHOWTIME PAGE T8 20U SHEPHERD HILLS TESTED PAGE T30 (PANHANDLE SLIM)

- Due April 25, 2024; Exposed to 99G Ricky Vaughn, H09 Incognito, 289K, 97K, K11, 7-K and 163H Mr Vaquero.
- Sired by Turner Burner which is the hottest young sire in our program. He has
  quickly proven he can and will produce the most elite!!
- She's out of the dam to 931G Bowman, which was a futurity winner marking scores as high as 94.20. He's been outstanding with a cowboy as well, he bucks hard and packs an impressive pedigree.