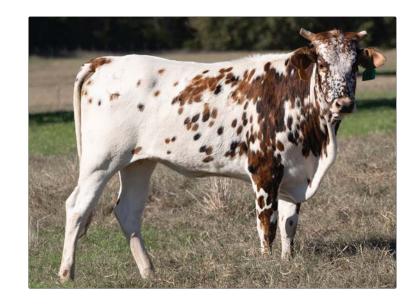

#### 4 PAGE 018/K

01.19.2022 - ABBI Reg. # 10271401

29A MAGIC MAKER 10G TURNER BURNER PAGE 710/E

PAGE 200Z PAGE 828F PAGE 68/D 20U SHEPHERD HILLS TESTED PAGE 729T 61W FIRE SHOW PAGE 91Z 33T DOUBLE OAK PAGE 022 08 MARGY TIME PAGE A68 (BEST SHOT)

- Due May 10, 2024; Exposed 99G Ricky Vaughn, H09 Incognito, 289K, 97K, K11, 7-K and 163H Mr Vaquero.
- Sired by 10G Turner Burner, get them while you can! They will impact your program forever!
- His dam is loaded with power, sired by 200Z and out of a Margy Time X Best Shot female.